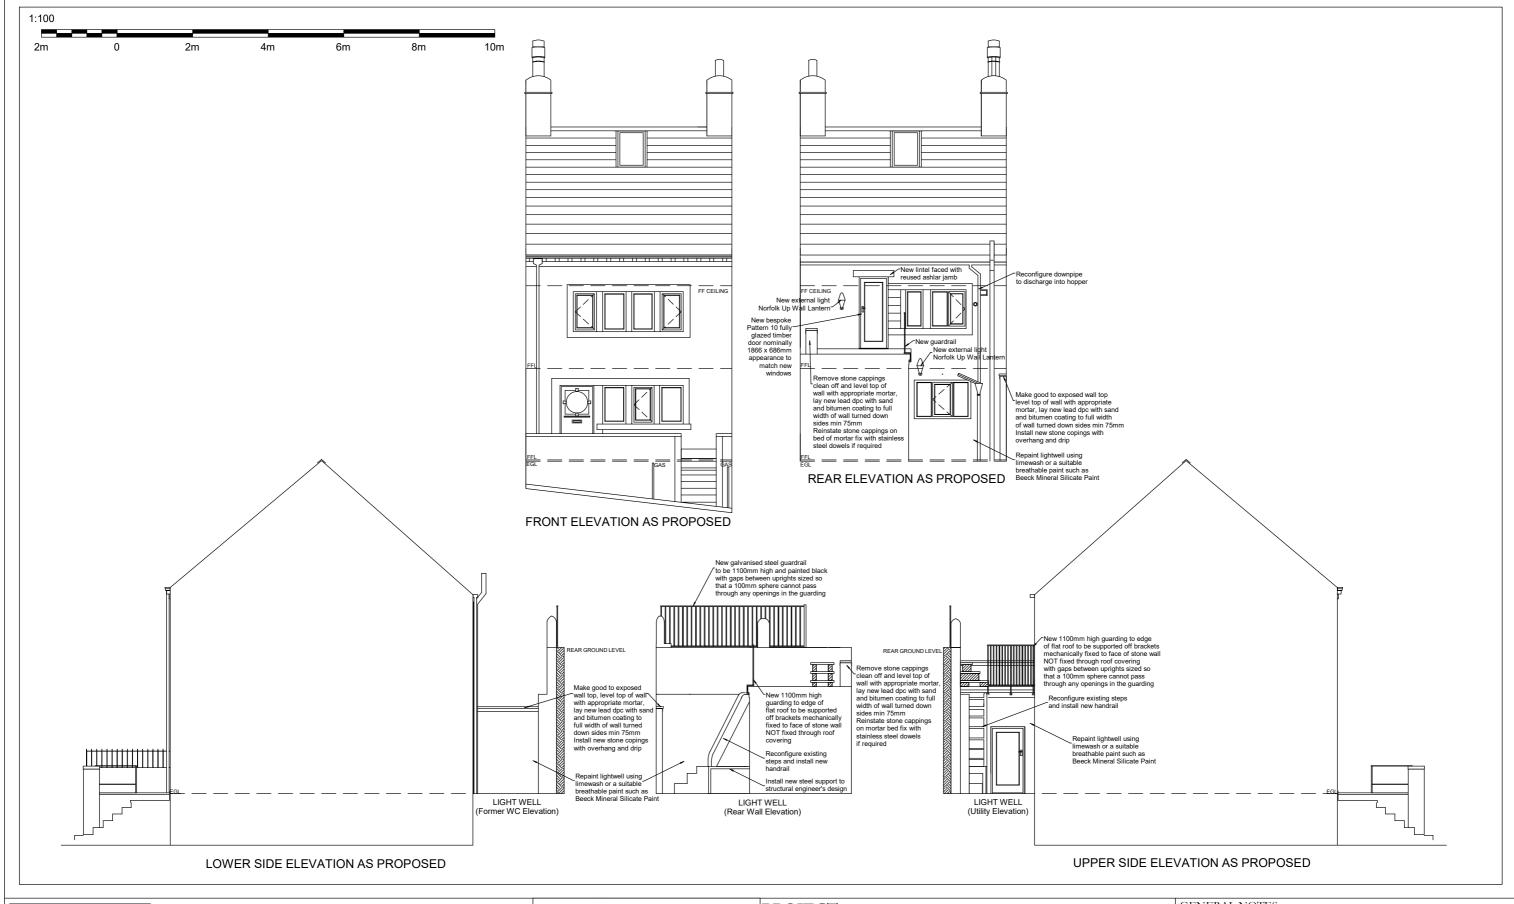

**ZOE KEMP MRICS CALDER CONSERVATION** 07774 320107

CLIENT: MS KAREN WALMSLEY 8 WOOD END **HEBDEN BRIDGE** WEST YORKSHIRE HX7 8HJ

PROJECT:

8 WOOD END REFURBISHMENT

DRAWING DESCRIPTION: ELEVATIONS AS PROPOSED

**DRAWING NUMBER:** 

009

**ISSUE DATE:** 

OCTOBER 2023

**SCALE:** 

1:100 @ A3

**REVISION** 

GENERAL NOTES: