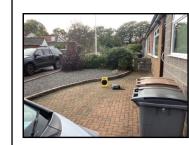

Section C-C (Scale 1:100)











Section A-A (Scale 1:100)

Existing Plan (Scale 1:100)

WHILAND
DISABLED ACCESS

| lient Name:       | Drawing No    |
|-------------------|---------------|
|                   | 21571-AL      |
| lient Address:    |               |
| 0 Pinewood Road,  | Drawing Title |
| berdeen, AB15 8NA | Existing p    |
|                   |               |

Drawn by: Revision Date: 11/12/23

Entrance: Front Rise:

Platform Height:

Gradient:

Ramp Width:

This drawing is the copyright of William P Whiland & Son Ltd. and must not be copied or reproduced without permission - only written dimensions to be respected - where applicable, all dimensions are to be checked on site - this drawing must be read in conjunction with the contract specification and all other architects / engineers; layouts,