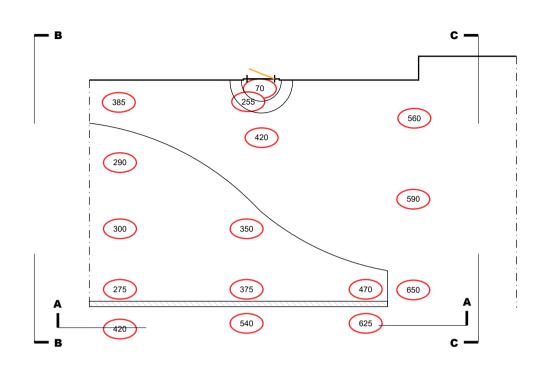

Section C-C (Scale 1:100)

Section A-A (Scale 1:100)

Existing Plan (Scale 1:100)

WHILAND
DISABLED ACCESS

| lient Name:       | Drawing No    |
|-------------------|---------------|
|                   | 21571-AL      |
| lient Address:    |               |
| 0 Pinewood Road,  | Drawing Title |
| berdeen, AB15 8NA | Existing p    |
|                   |               |

Drawn by: Revision Date: 11/12/23

Entrance: Front Rise:

Platform Height:

Gradient:

Ramp Width:

This drawing is the copyright of William P Whiland & Son Ltd. and must not be copied or reproduced without permission - only written dimensions to be respected - where applicable, all dimensions are to be checked on site - this drawing must be read in conjunction with the contract specification and all other architects / engineers; layouts, schedules and details

0 500 1000 2000 3000

0 Pinewood Road, berdeen, AB15 8NA Existing plan and elevations

William P Whiland & Son, 8 Alder Road, Broadmeadow Estate, Dumbarton, G82 2EL Tel: 01389 730430 Fax: 01389 743833 Email: ramps@whiland.co.uk

Section B-B (Scale 1:100)