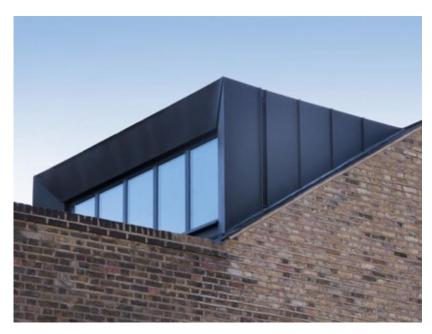

# 4.0 ROOF DORMER

Existing Finish: Not applicable - New build

<u>Proposed Finish:</u> High quality polyester powder coated aluminium (RAL 7016) Anthracite Grey cladding with contemporary finish