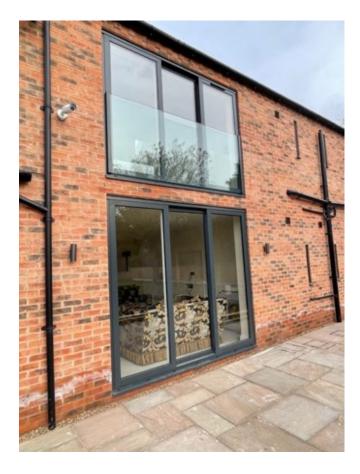

#### 2.0 EXTERNAL WINDOWS AND DOORS

Existing Finish: Not applicable - New build

<u>Proposed Finish:</u> High quality polyester powder coated aluminium (RAL 7016) Anthracite Grey slim profile frames by specialist for contemporary appearance.

# 4.0 ROOF DORMER

Existing Finish: Not applicable - New build

<u>Proposed Finish:</u> High quality polyester powder coated aluminium (RAL 7016) Anthracite Grey cladding with contemporary finish

### 5.0 FLAT ROOF PARAPET

Existing Finish: Not applicable - New build

<u>Proposed Finish:</u> High quality polyester powder coated aluminium (RAL 7016) Anthracite Grey with contemporary finish.

#### 6.0 RAINWATER PIPES AND GUTTERS

Existing Finish: Not applicable - New build

<u>Proposed Finish:</u> High quality polyester powder coated aluminium (RAL 7016) Anthracite Grey with contemporary finish.

## 7.0 CANOPY

Existing Finish: Not applicable - New build

<u>Proposed Finish:</u> High quality polyester powder coated aluminium (RAL 7016) Anthracite Grey projecting canopy cladding with contemporary finish.