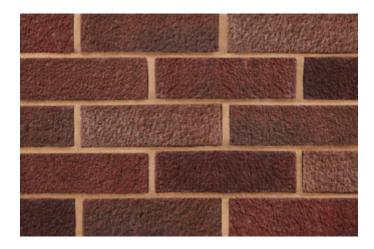

#### 1.0 EXTERNAL WALLS

Existing Finish: Not applicable - New build

<u>Proposed Finish:</u> Michelmersh Heather Sandfaced Carlton facing brick, which is a high quality brick designed to match 20<sup>th</sup> Century brick work and to complement architecture from a post war era as well as offering design for contemporary new builds. The brick is extruded wire cut with a brown multi colour with red and purple hues. The brick has a sand faced textured finish and offers exceptional technical specifications.