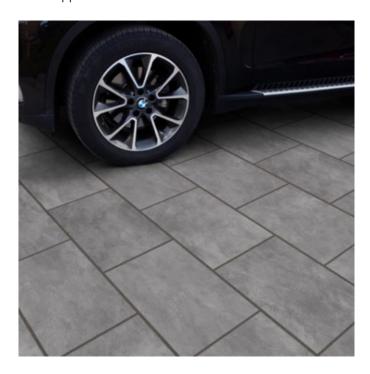

## 9.0 EXTERNAL PAVING

Existing Finish: Not applicable - New build

<u>Proposed Finish:</u> Marshalls high quality paving porcelain tempo crafted smoke tile, which has been designed specifically for driveways and external paved areas. The tile is 30mm thick and is heavy duty for a range of external applications.