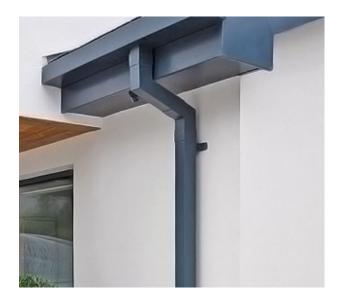

#### 6.0 RAINWATER PIPES AND GUTTERS

Existing Finish: Not applicable - New build

<u>Proposed Finish:</u> High quality polyester powder coated aluminium (RAL 7016) Anthracite Grey with contemporary finish.