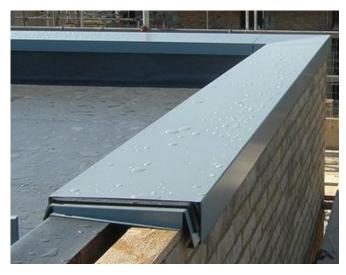

### 5.0 FLAT ROOF PARAPET

Existing Finish: Not applicable - New build

<u>Proposed Finish:</u> High quality polyester powder coated aluminium (RAL 7016) Anthracite Grey with contemporary finish.