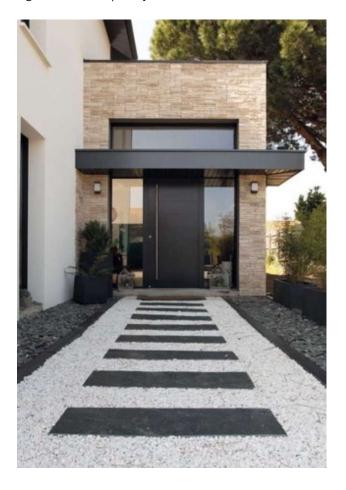

## 7.0 CANOPY

Existing Finish: Not applicable - New build

<u>Proposed Finish:</u> High quality polyester powder coated aluminium (RAL 7016) Anthracite Grey projecting canopy cladding with contemporary finish.

## 9.0 EXTERNAL PAVING

Existing Finish: Not applicable - New build

<u>Proposed Finish:</u> Marshalls high quality paving porcelain tempo crafted smoke tile, which has been designed specifically for driveways and external paved areas. The tile is 30mm thick and is heavy duty for a range of external applications.