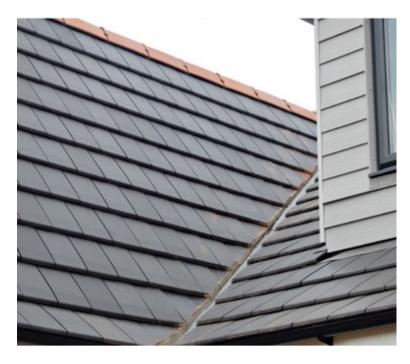

# 3.0 PITCHED ROOF

Existing Finish: Not applicable - New build

<u>Proposed Finish:</u> High quality Marley Hawkins Blue machine made plain clay tile with smooth finish.