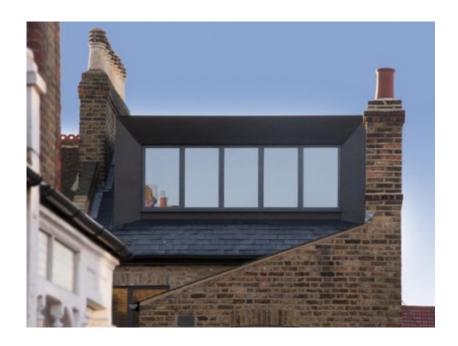

# 4.0 ROOF DORMER

Existing Finish: Not applicable - New build

<u>Proposed Finish:</u> High quality polyester powder coated aluminium (RAL 7016) Anthracite Grey cladding with contemporary finish