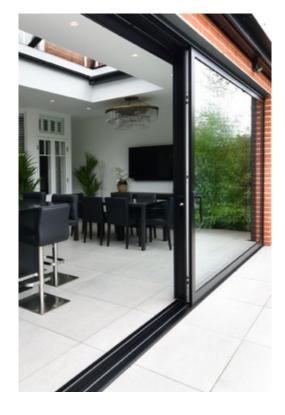

#### 2.0 EXTERNAL WINDOWS AND DOORS

Existing Finish: Not applicable - New build

<u>Proposed Finish:</u> High quality polyester powder coated aluminium (RAL 7016) Anthracite Grey slim profile frames by specialist for contemporary appearance.