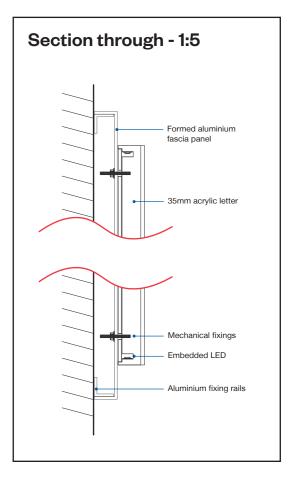

## SIGN XX - FASCIA SIGN - 490 LOGO (Qty 01)

Formed aluminium fascia sign with 30mm returns finished Matt blue (RAL 5022). Individual 35mm builtup embedded LED acrylic letters.

Face illumination in corresponding colour. Dimmer switch fitted to enable the letters to be dimmed by 25% as agreed level.

'Logo' face as perspex 440 Red acrylic with returns finished to match PMS 032c. 'nationwide' to be opal acrylic faces with returns finished white. Panel secured with fixing rails to suit.

Size: As Shown