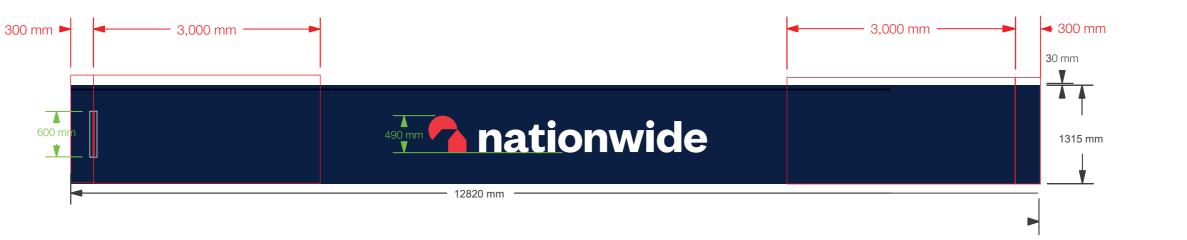

## SIGN XX - FASCIA SIGN - 490 LOGO (Qty 01)

Formed aluminium fascia sign with 30mm returns finished Matt blue (RAL 5022). Individual 35mm builtup embedded LED acrylic letters.

Face illumination in corresponding colour. Dimmer switch fitted to enable the letters to be dimmed by 25% as agreed level.

'Logo' face as perspex 440 Red acrylic with returns finished to match PMS 032c. 'nationwide' to be opal acrylic faces with returns finished white. Panel secured with fixing rails to suit.

Size: As Shown

Scale: 1:50

| <b>490 logo</b>      |           |
|----------------------|-----------|
| Projection size      | 600mm     |
| Fascia face height   | 1315mm    |
| Fascia width >6000mm | 01no logo |
| Minimum Fascia width | 5385mm    |

Adopt 385mm logo if **fascia width** does not meet the minimum requirements.