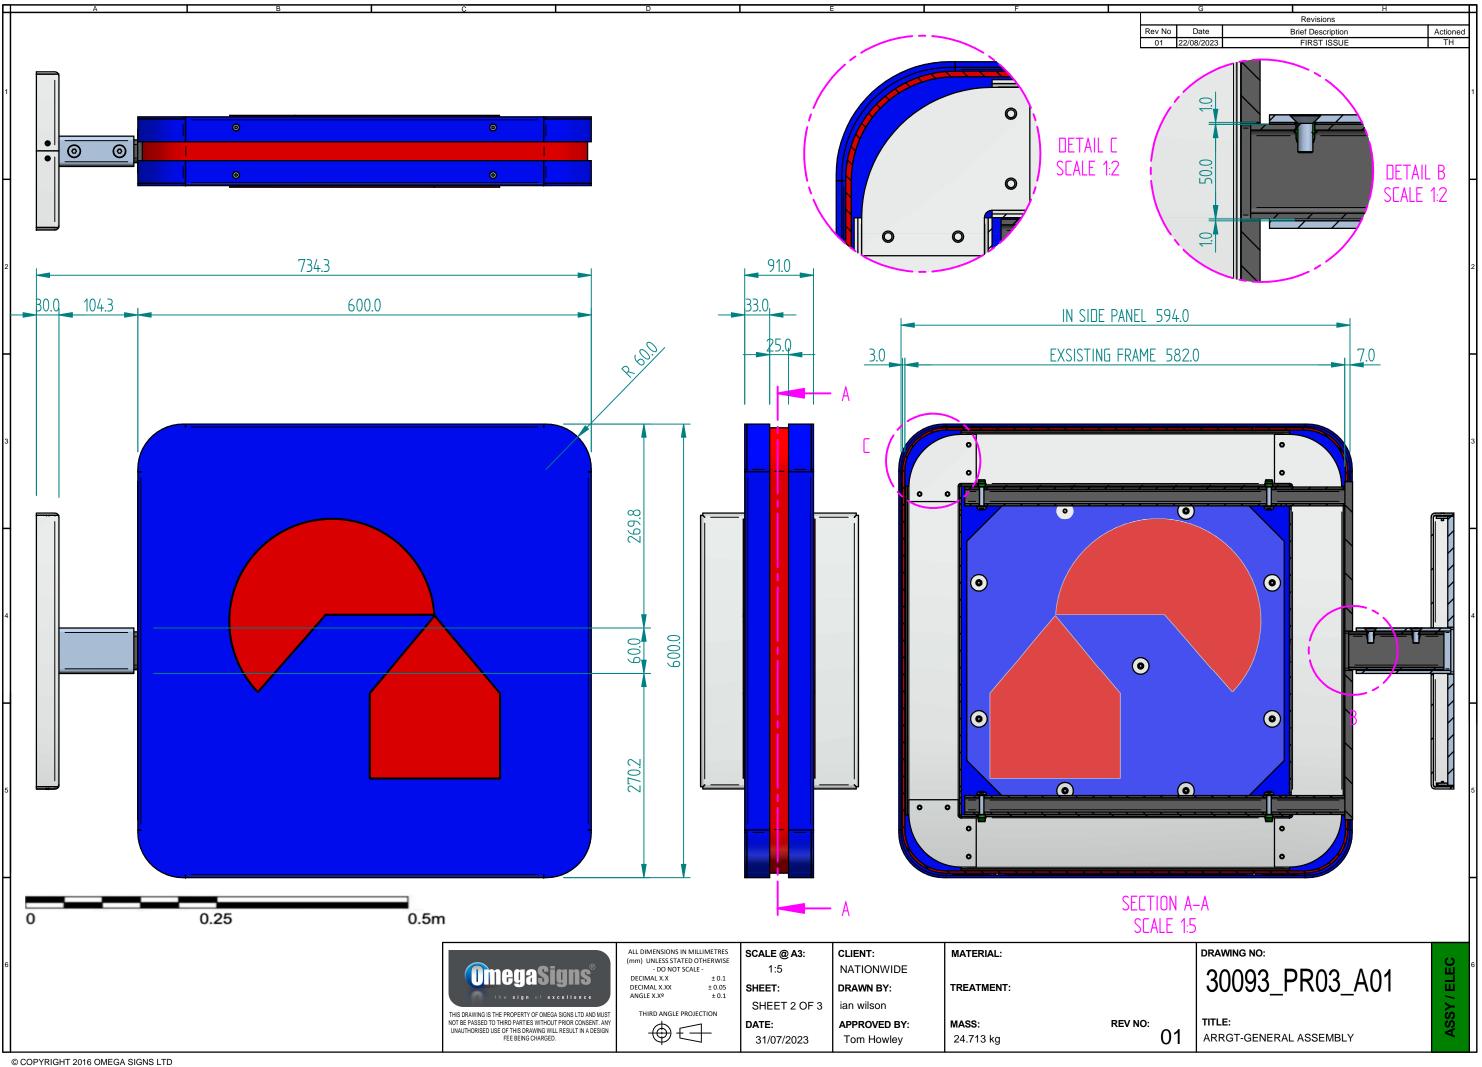

|                       |   |
|                     |                                         |                       | Н |
|                     |                                         |                       |   |
|                     |                                         |                       |   |
|                     | DRAWING NO:                             | o                     | 6 |
|                     | 30093_PR03                              | 8 A01                 | 9 |
|                     |                                         | B_A01                 |   |
| <sup>/ NO:</sup> 01 | TITLE:<br>ARRGT-GENERAL ASSEME          | BLY                   |   |
|                     |                                         |                       | Ц |