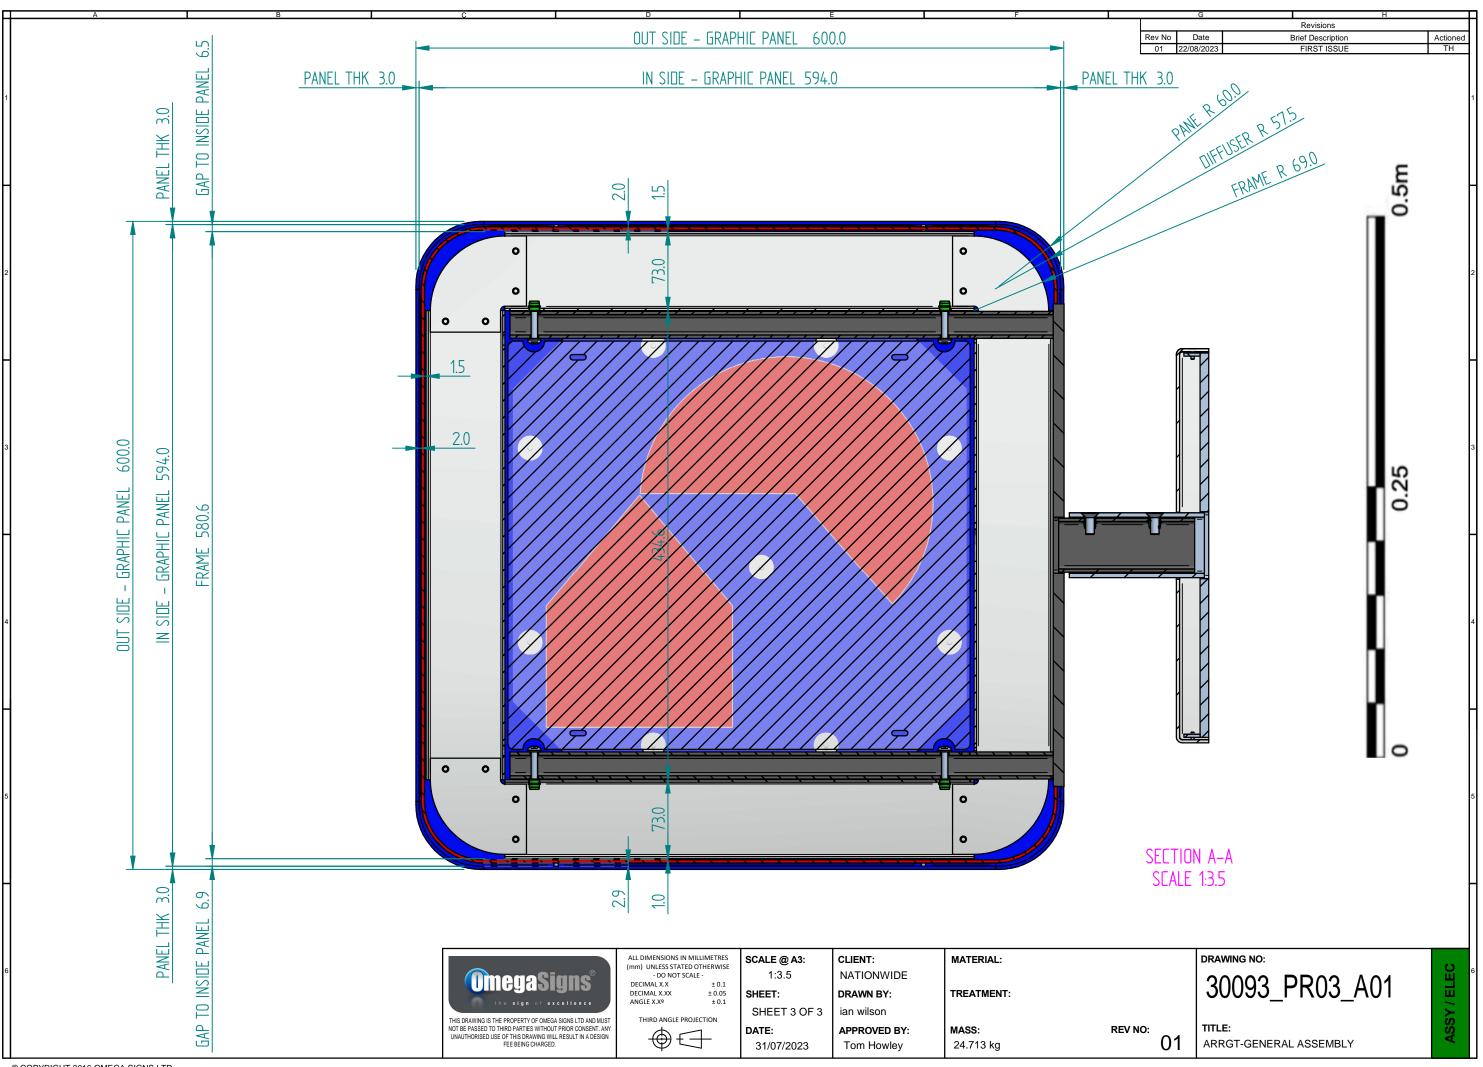

|                       |   |
|                     |                                         |                       | Н |
|                     |                                         |                       |   |
|                     |                                         |                       |   |
|                     | DRAWING NO:                             | o                     | 6 |
|                     | 30093_PR03                              | 8 A01                 | 9 |
|                     |                                         | B_A01                 |   |
| <sup>/ NO:</sup> 01 | TITLE:<br>ARRGT-GENERAL ASSEME          | BLY                   |   |
|                     |                                         |                       | Ц |