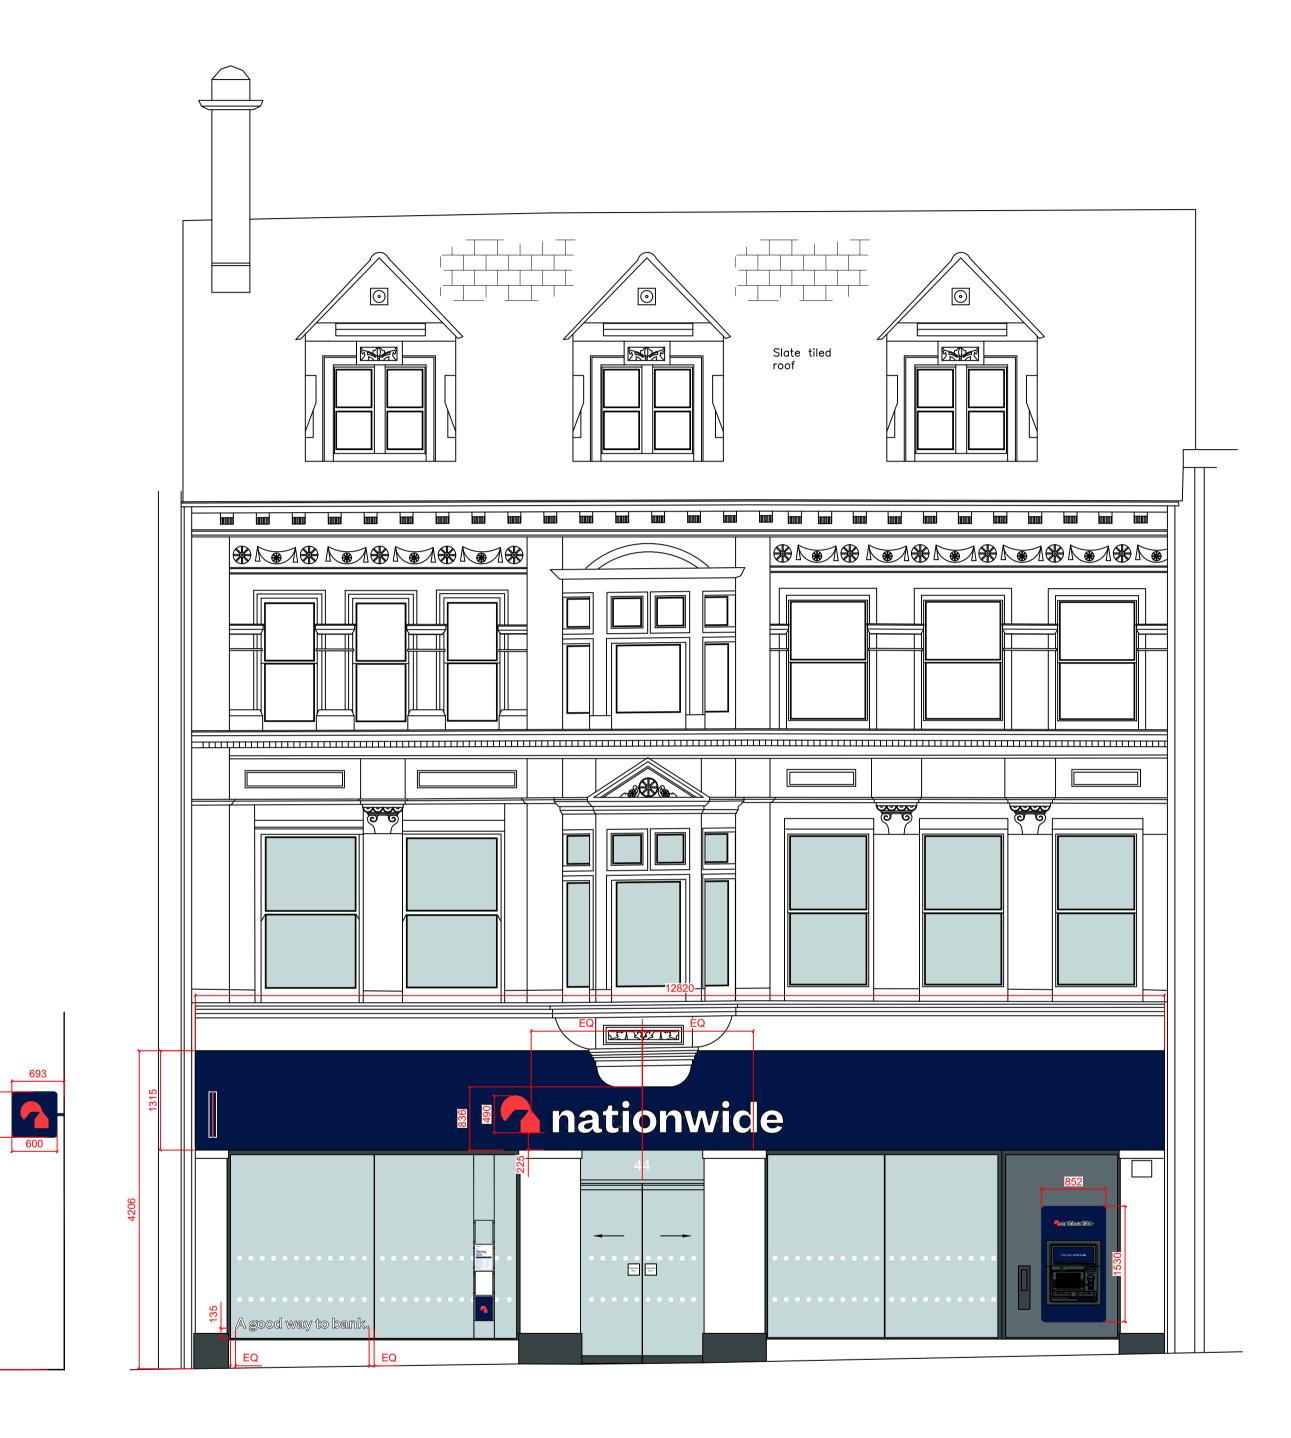

## SCOPE OF WORKS

- Replace 1no. Projecting signage with new 600mm
- Replace 2no. Fascia and Lonzenge signage logo with 1no.New 490mm Logo height
  Replace 1no. ATM surround with new and decals.
  Replace 1no. Statutory signage with new
  Install new window message " A good way to bank." Avoid join to glass.

- Remove "Building Society" wording and make good
   Replace safety manifestation with new

© This drawing remains the Copyright of Four Architecture and Design and may not be reproduced in whole or in any part without prior written permission.