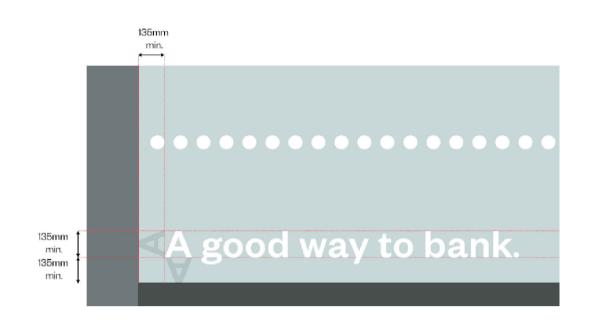

## Window Message

| EVISIONS                        | LETTER | DESCRIPTION               |                           |                        |                            |               | DATE |      |
|---------------------------------|--------|---------------------------|---------------------------|------------------------|----------------------------|---------------|------|------|
| BRANCH NAME & PREFIX:<br>DXFORD |        |                           |                           | DRAWING TYPE: PROPOSED |                            |               |      |      |
| 44 Queen Street                 |        |                           |                           | EXTERNAL ELEVATION     |                            |               |      |      |
| OX1 1ET                         |        |                           |                           |                        |                            |               |      |      |
| SCALE @ A1:<br>:50              |        | SCALE @ A3:<br>1:100      | DATE DRAWN:<br>08.08.2023 | STATUS:                | PROPERTY<br>LOCATION CODE: | DRAWING REF N | NO:  | REV. |
| DRAWN BY:<br>CT                 |        | CHECKED BY & DATE:<br>JNA | JOB REF:                  | PROPOSED               | OX10                       | PR.00.E1      |      |      |