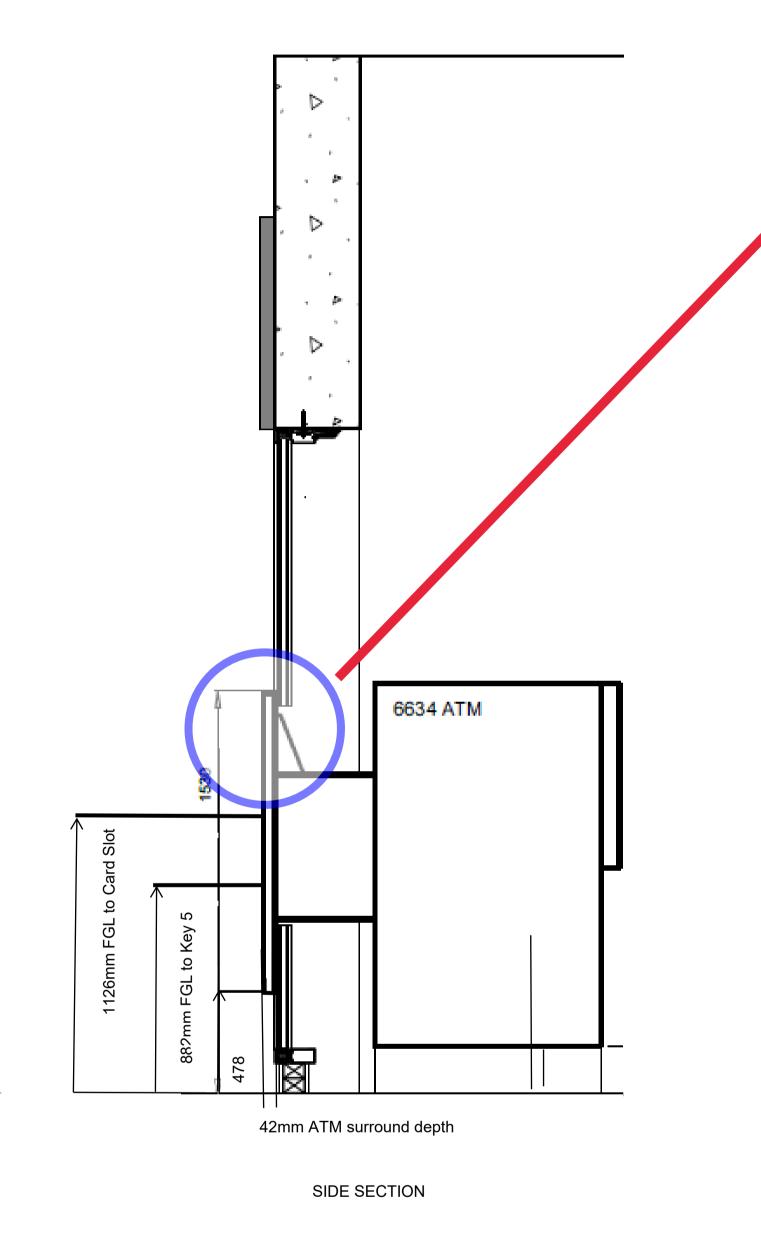

FRONT ELEVATION

ALL DIMENSIONS MUST BE CHECKED ON SITE.
ONLY FIGURED DIMENSIONS ARE TO BE WORKED FROM.
DISCREPANCES MUST BE REPORTED TO THE ARCHITECT BEFORE

Boleyn House, St Augustines Business Park, Whitstable Kent CT5 2QJ