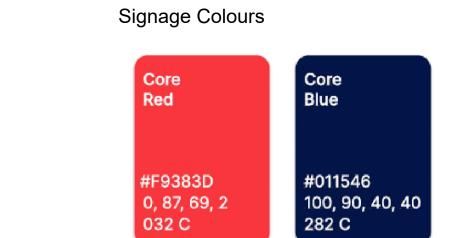

HALO AND FACE LIT ATM SURROUND



1) 10mm Clear Acrylic -

4) 2mm Acrylic ---

7) Light Sheet —

8) 19mm Foamex -9) LED Light Strip

2) Reverse decorated graphic

5) 1.5mm Aluminium Frame Sprayed RAL 5002 6) 19mm Foamex -

3m taped into 19mm Foamex

11) Security Screws Painted RAL 5002

12) VHB Tape to bond sign to Glass

10) 10mm Foamex Packer -Glued to 19mm Foamex

= 13) 25mm Screw

— 15) 1.5mm Aluminium Angle



852 729.0 mm 90mm Radius Corners

FRONT ELEVATION

ALL DIMENSIONS MUST BE CHECKED ON SITE.
ONLY FIGURED DIMENSIONS ARE TO BE WORKED FROM.
DISCREPANCES MUST BE REPORTED TO THE ARCHITECT BEFORE



Boleyn House, St Augustines Business Park, Whitstable Kent CT5 2QJ

© This drawing remains the Copyright of Four Architecture and Design and may not be reproduced in whole or in any part without prior written permissio