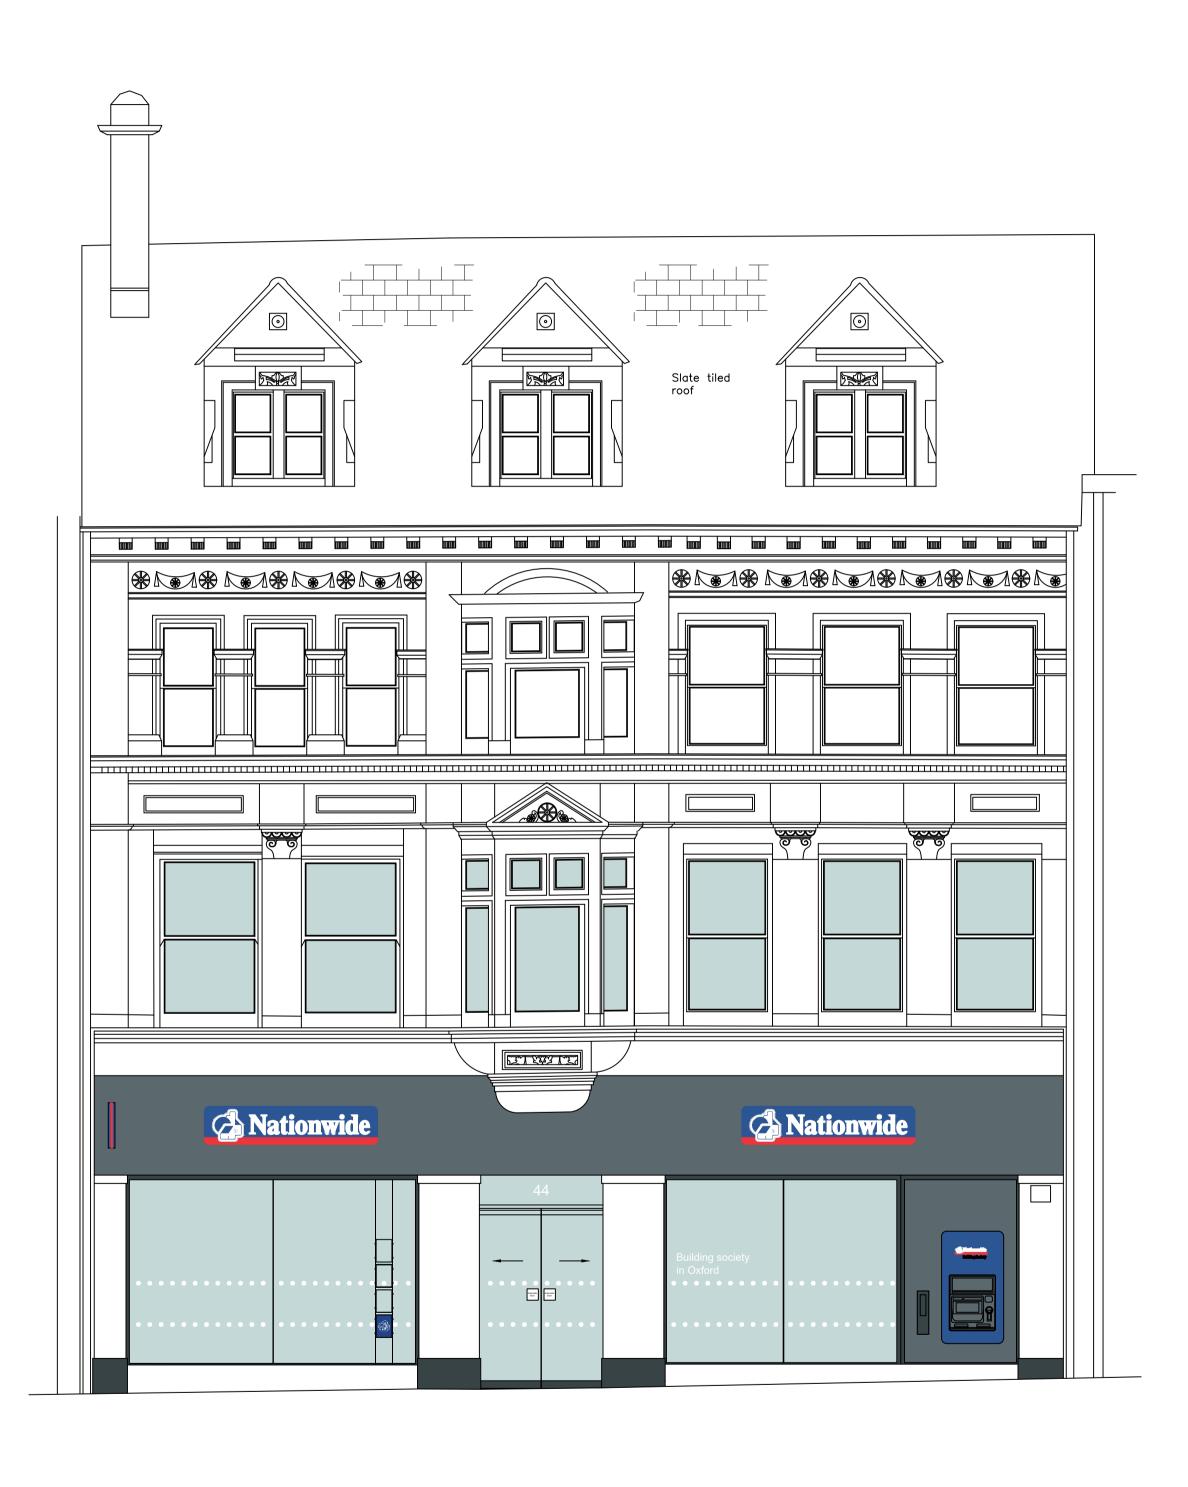

ALL REFERENCES SHOULD BE READ IN CONJUNCTION WITH THE MOST CURRENT NATIONWIDE DESIGN GUIDES.

OXFORD (0351) Brand Update

|                                                      | #      | #           |                                           | #    |
|------------------------------------------------------|--------|-------------|-------------------------------------------|------|
|                                                      | # #    |             | #                                         |      |
|                                                      | #      | #           |                                           | #    |
| REVISIONS                                            | LETTER | DESCRIPTION |                                           | DATE |
| BRANCH NAME & PREFIX: OXFORD 44 Queen Street OX1 1ET |        |             | DRAWING TYPE: EXISTING EXTERNAL ELEVATION |      |