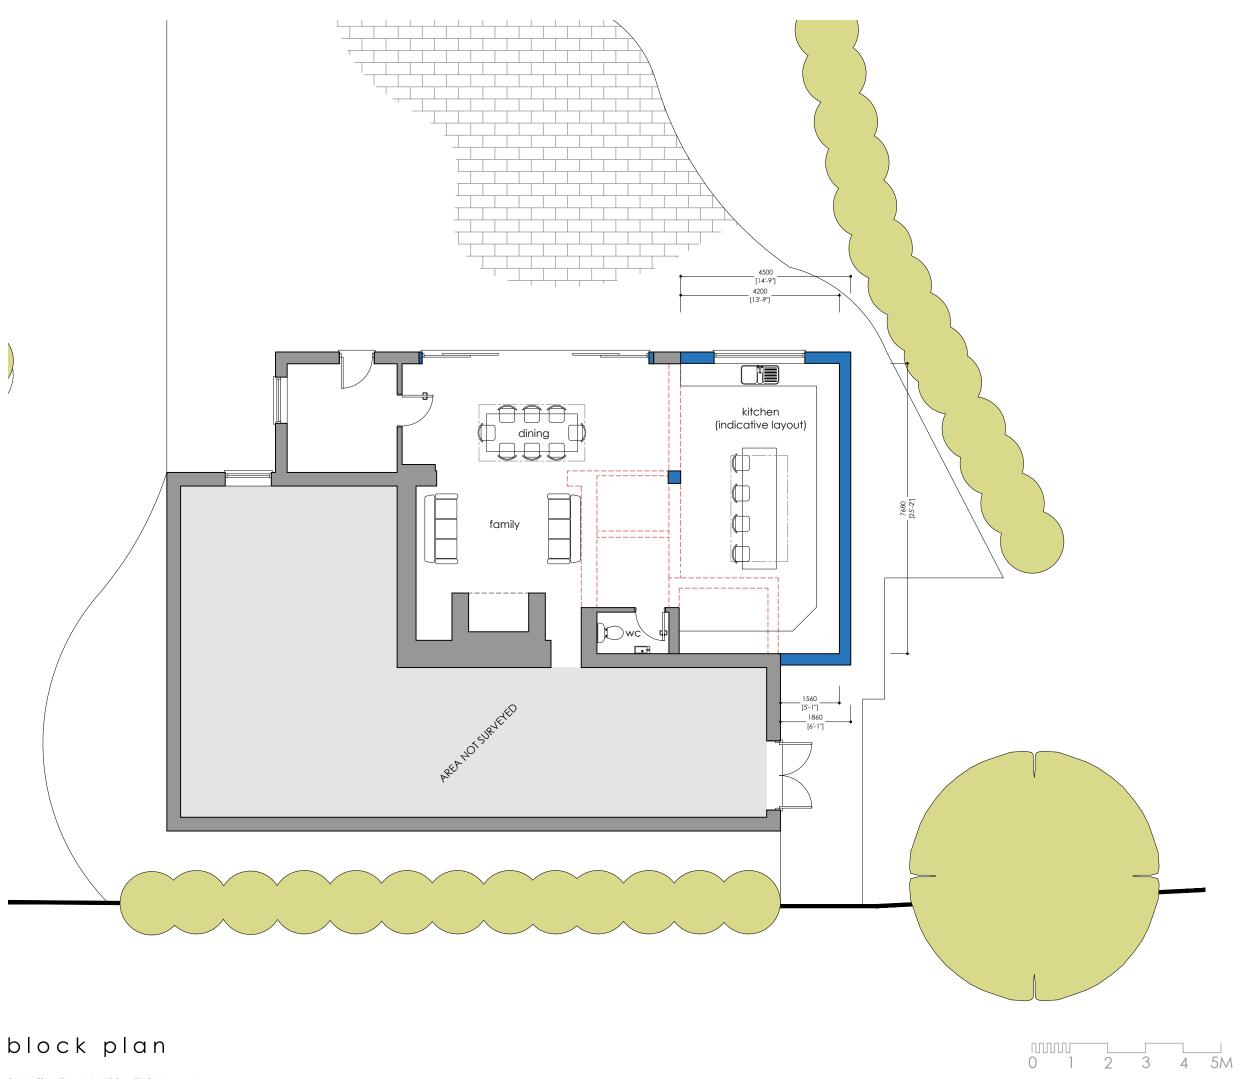

## Key:

Project Title

Mr & Mrs Martin, Westerfield Fleming Road Woodnesborough Kent CT13 0PU

Drawing Title

PLANNING APPLICATION Proposed ground floor plan

Scale

1:50 @ A3

Drawing No. 177/06 Revison.