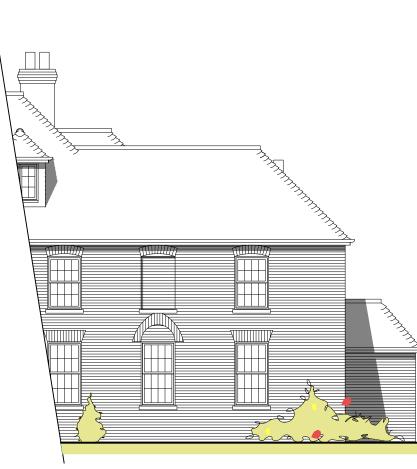

rear - north

side - east

front - south

Copyright, design rights or other intellectual property rights in this drawing remain the property of the author. The plans and information contained within are supplied on the express condition that they are not used in connection with the production of any building components nor the design, erection or construction of any building unless with the permission of the author. The plans may not be copied nor used, disclosed nor passed to any third party for any other purpose without the express consent of the author.

## Project Title

Mr & Mrs Martin, Westerfield Fleming Road Woodnesborough Kent CT13 OPU

Drawing Title

PLANNING APPLICATION Proposed elevations

Scale

1:100 @ A3

Drawing No. 177/08