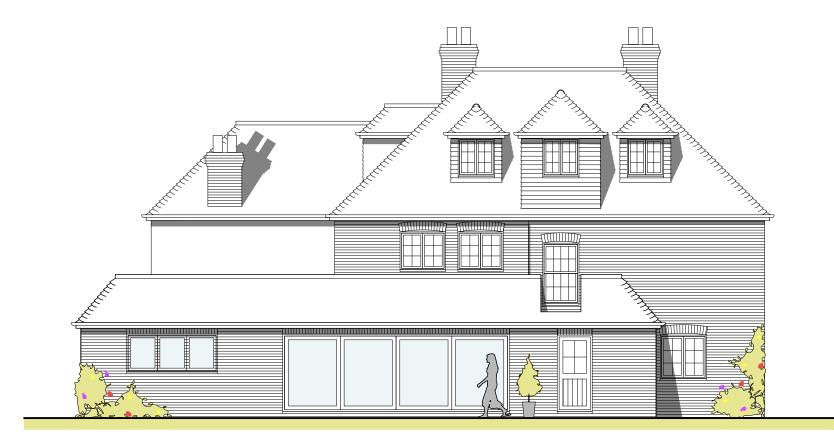

rear - north

side - east

front - south

Copyright, design rights or other intellectual property rights in this drawing remain the property of the author. The plans and information contained within are supplied on the express condition that they are not used in connection with the production of any building components nor the design, erection or construction of any building unless with the permission of the author. The plans may not be copied nor used, disclosed nor passed to any third party for any other purpose without the express consent of the author.

## Project Title

Mr & Mrs Martin, Westerfield Fleming Road Woodnesborough Kent CT13 OPU

Drawing Title

PLANNING APPLICATION Proposed elevations

Scale

1:100 @ A3

Drawing No. 177/08