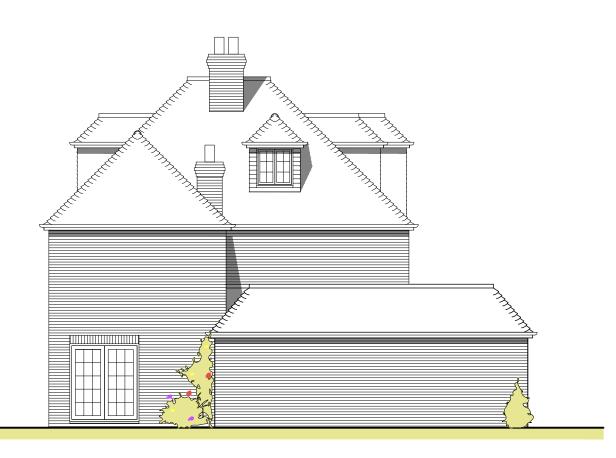

rear - north

side - east

front - south

Copyright, design rights or other intellectual property rights in this drawing remain the property of the author. The plans and information contained within are supplied on the express condition that they are not used in connection with the production of any building components nor the design, erection or construction of any building unless with the permission of the author. The plans may not be copied nor used, disclosed nor passed to any third party for any other purpose without the express consent of the author.

## Project Title

Mr & Mrs Martin, Westerfield Fleming Road Woodnesborough Kent CT13 OPU

Drawing Title

PLANNING APPLICATION Proposed elevations

Scale

1:100 @ A3

Drawing No. 177/08