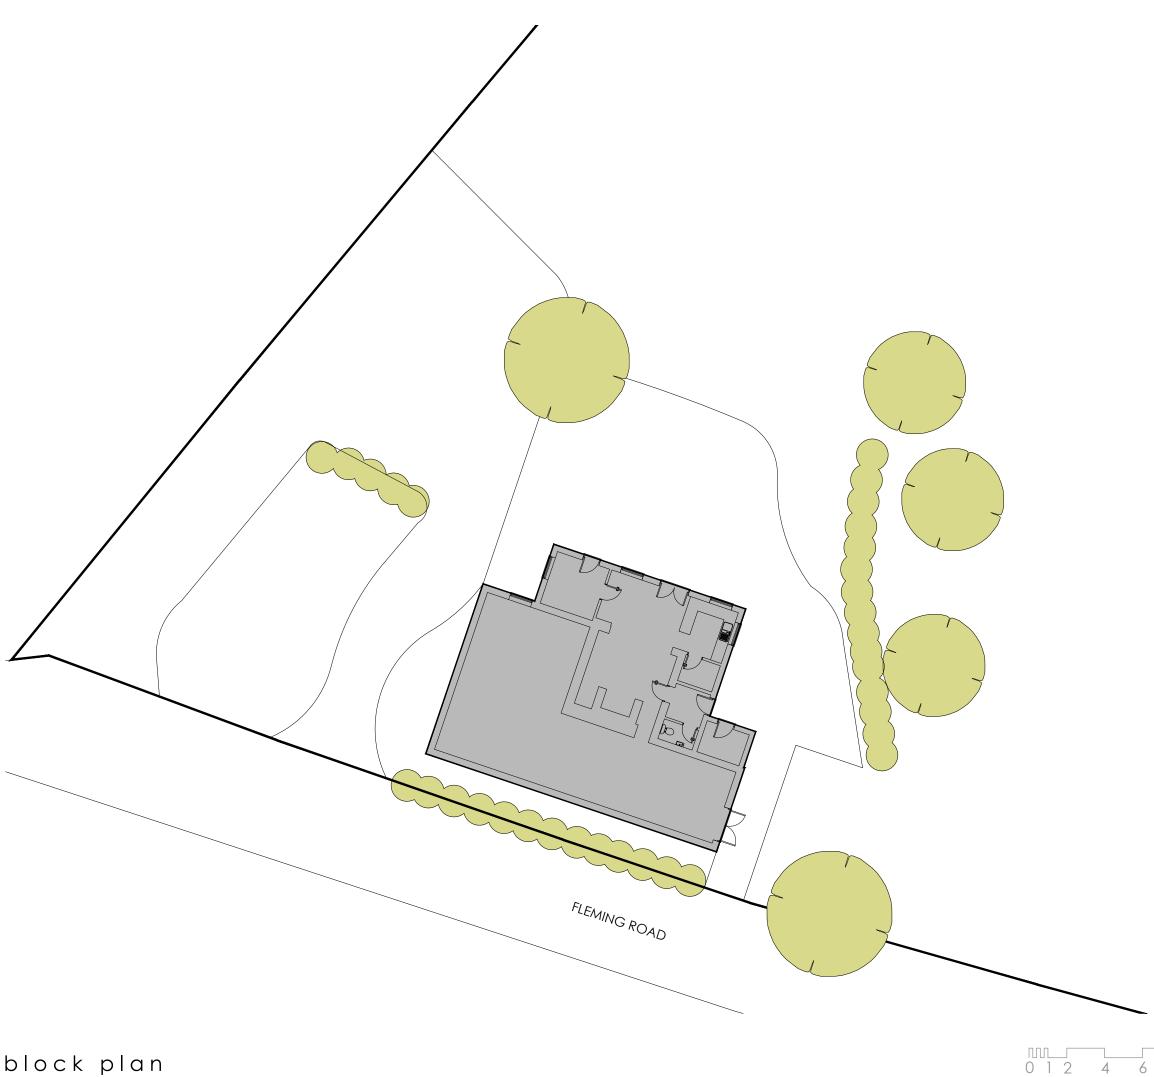

## location plan

## Project Title

Mr & Mrs Martin, Westerfield Fleming Road Woodnesborough Kent CT13 0PU

Drawing Title

PLANNING APPLICATION Existing site location and block plans

Scale

1:200 & 1250 @ A3