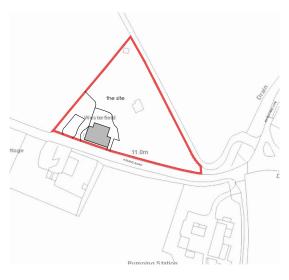

## location plan

## Project Title

Mr & Mrs Martin, Westerfield Fleming Road Woodnesborough Kent CT13 0PU

Drawing Title

PLANNING APPLICATION Existing site location and block plans

Scale

1:200 & 1250 @ A3