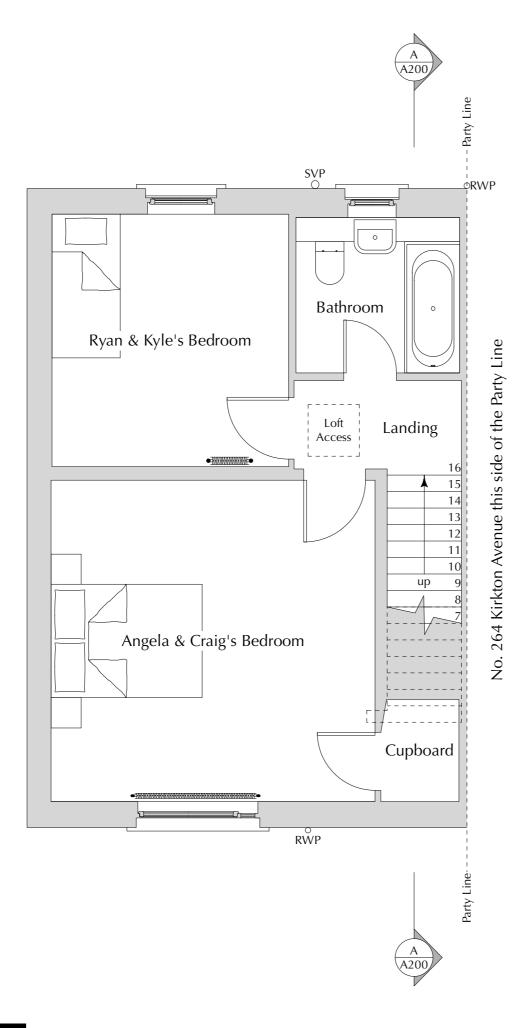

2m

1m

3m

5m

This drawing forms part of a set of Planning Application drawings.

It is not intended for Building Control,
Tender or Construction purposes.

REV DESCRIPTION DATE INITIALS Stage **PLANNING** JOB No. DRAWING No. REV \$CALE 1:50 2301 A 101 )@ A3 Existing First Floor Plan DRAWING SINGLE STOREY EXTENSION **PROJECT** 266 Kirkton Avenue, ADDRESS Knightswood, Glasgow, G13 3SW Angela & Craig McKechnie