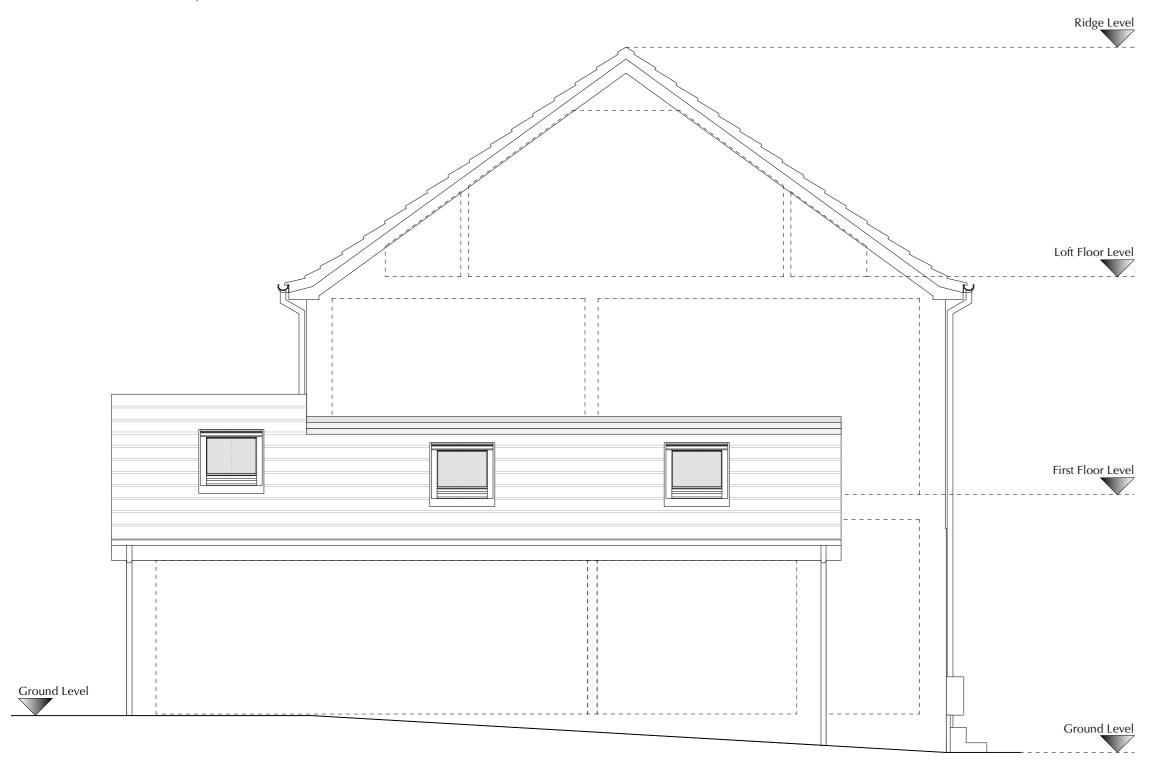

**Proposed Materials:** 

Roof: Roof tiles (To match existing)

Walls: Painted Dashed Render (To match existing)

Downpipes: Black Plastic
Gutters: Black Plastic

Glazed Doors: Grey PPC Aluminium

Windows: Grey uPVC

24.11.23 KL 23.11.23 KL

tial Issue 13.11.23 KL

REV DESCRIPTION DATE INITIALS

**PLANNING** 

JOB No. DRAWING No. A 222

REV SCALE
1: 50
@ A3

DRAWING \_

PROPOSED Gable Elevation

PROJECT

Stage

SINGLE STOREY EXTENSION

ADDRESS

266 Kirkton Avenue,

Knightswood,
Glasgow, G13 3SW

CHENT

Angela & Craig McKechnie