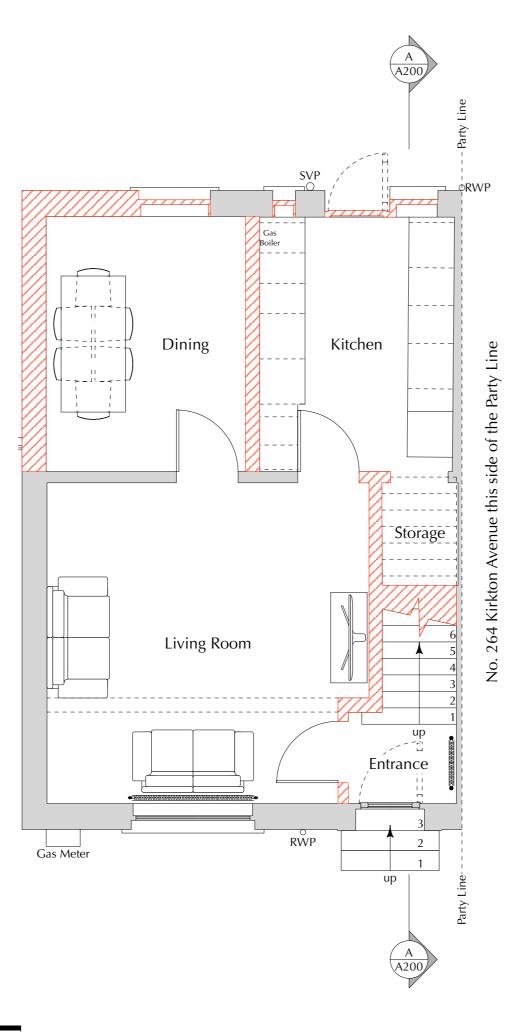

## Stage **PLANNING**

DRAWING No. A 100 REV SCALE 1: 50 @ A3

DRAWING Existing Ground Floor Plan

PROJECT SINGLE STOREY EXTENSION

ADDRESS 266 Kirkton Avenue,

Knightswood,

Glasgow, G13 3SW

CLIENT Angela & Craig McKechnie