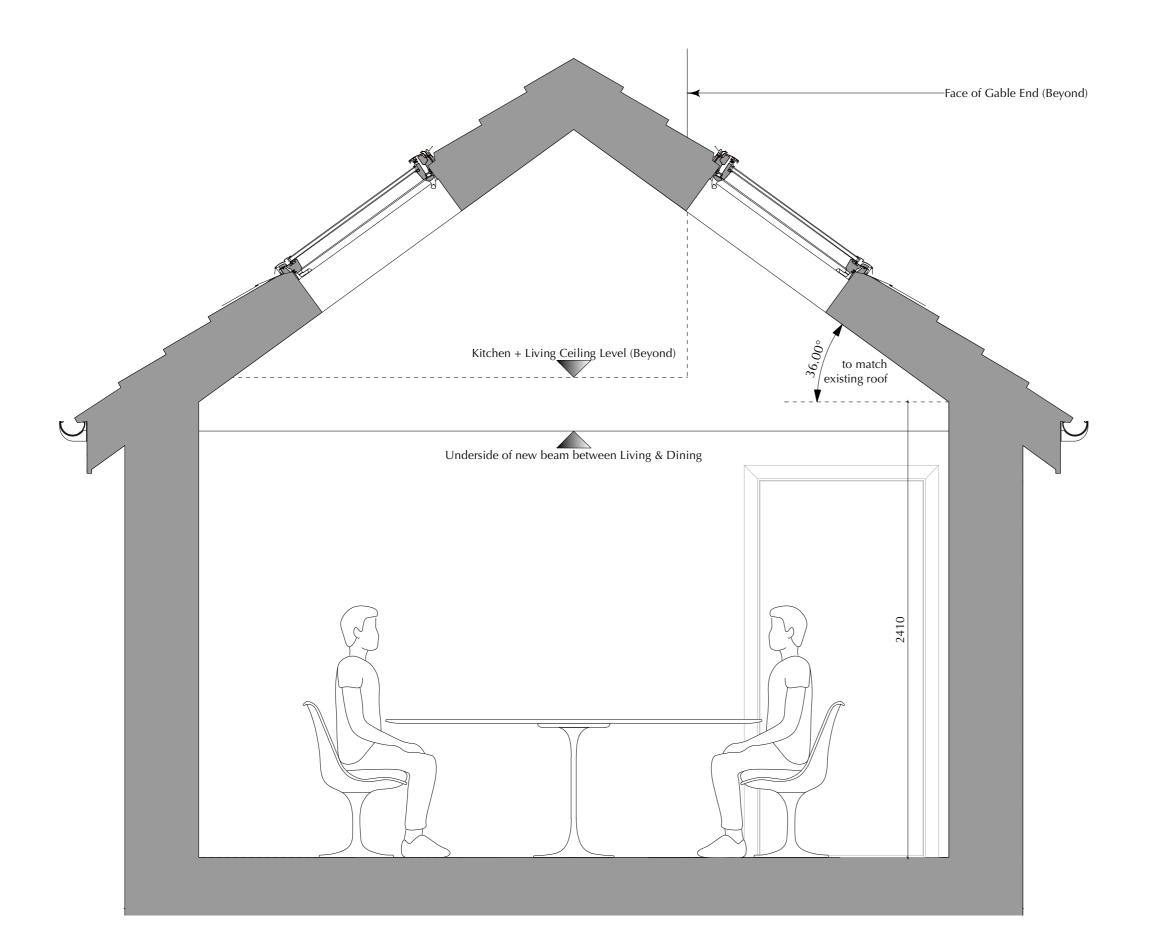

This drawing forms part of a set of Planning Application drawings.

It is not intended for Building Control,
Tender or Construction purposes.



Stage **PLANNING** JOB No. DRAWING No. \$CALE REV 1: 20 2301 A 210 )@ A3 PROPOSED Section (B-B) DRAWING SINGLE STOREY EXTENSION **PROJECT** 266 Kirkton Avenue, ADDRESS Knightswood, Glasgow, G13 3SW Angela & Craig McKechnie

24.11.23

23.11.23

DATE

KL KL

INITIALS

A Amended as bubbled

- Initial Issue

REV DESCRIPTION

## ARCHITECTURAL DESIGN

1 Sydenham Court, 18 Kingsborough Gardens, Glasgow G12 9QD T: 0141 334 7173 M: 07989 302 456 E: ken@klad.co.uk W: klad.co.uk ©