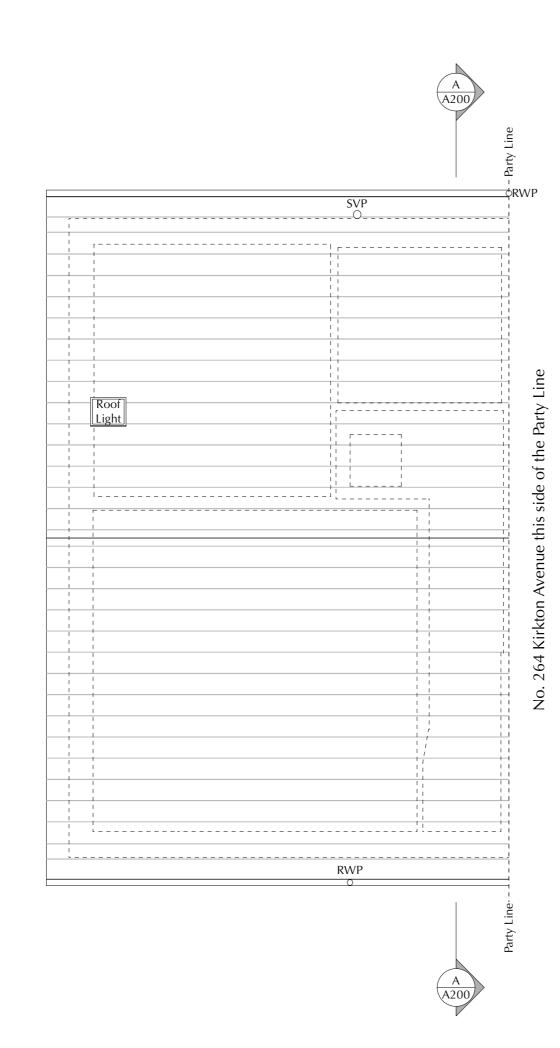

|                                                                     | A                               | Amen   | nded as bubbled         |        |        |     |        | 24.11.2 | KL     |          |  |
|---------------------------------------------------------------------|---------------------------------|--------|-------------------------|--------|--------|-----|--------|---------|--------|----------|--|
|                                                                     | -                               | nitial | tial Issue              |        |        |     |        | 13.11.2 | KL     |          |  |
|                                                                     | REV DESCRIPTION                 |        |                         |        |        |     | DATE   | ITIALS  |        |          |  |
| 5                                                                   | Stage                           |        |                         | $\sim$ |        |     | $\sim$ | ~~~~    | $\sim$ |          |  |
| $\left\langle \right\rangle$                                        | PLANNING                        |        |                         |        |        |     |        |         |        |          |  |
| $\langle$                                                           | Lunning pur                     |        |                         |        |        |     |        |         |        |          |  |
|                                                                     | JOB No.                         |        |                         |        | WING N | lo. | ζ      | REV     | SCA    |          |  |
|                                                                     | <b>2301</b>                     |        |                         |        | 10     | 2   | 8      | А       |        | 50<br>A3 |  |
| DRAWING Existing Roof Plan                                          |                                 |        |                         |        |        |     |        |         |        |          |  |
|                                                                     | PROJEC                          | T _    | SINGLE STOREY EXTENSION |        |        |     |        |         |        |          |  |
| ADDRESS                                                             |                                 |        | 266 Kirkton Avenue,     |        |        |     |        |         |        |          |  |
| Knightswood,                                                        |                                 |        |                         |        |        |     |        |         |        |          |  |
|                                                                     | Glasgow, G13 3SW                |        |                         |        |        |     |        |         |        |          |  |
|                                                                     | CLIENT Angela & Craig McKechnie |        |                         |        |        |     |        |         |        |          |  |
| KENNETH LYNCH                                                       |                                 |        |                         |        |        |     |        |         |        |          |  |
| ARCHITECTURAL DESIGN                                                |                                 |        |                         |        |        |     |        |         |        |          |  |
| 1 Sydenham Court, 18 Kingsborough Gardens, Glasgow G12 9QD          |                                 |        |                         |        |        |     |        |         |        |          |  |
| T: 0141 334 7173 M: 07989 302 456 E: ken@klad.co.uk W: klad.co.uk 🔘 |                                 |        |                         |        |        |     |        |         |        |          |  |