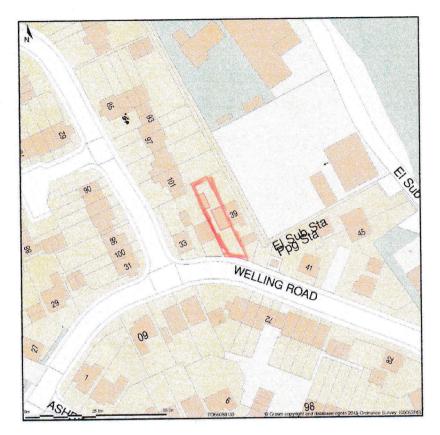

## 37, Welling Road, Orsett, Thurrock, RM16 3DW

Site Plan shows area bounded by: 566018.91, 181267.37 566160.33, 181408.79 (at a scale of 1:1250), OSGridRef: TQ66088133. The representation of a road, track or path is no evidence of a right of way. The representation of features as lines is no evidence of a property boundary.