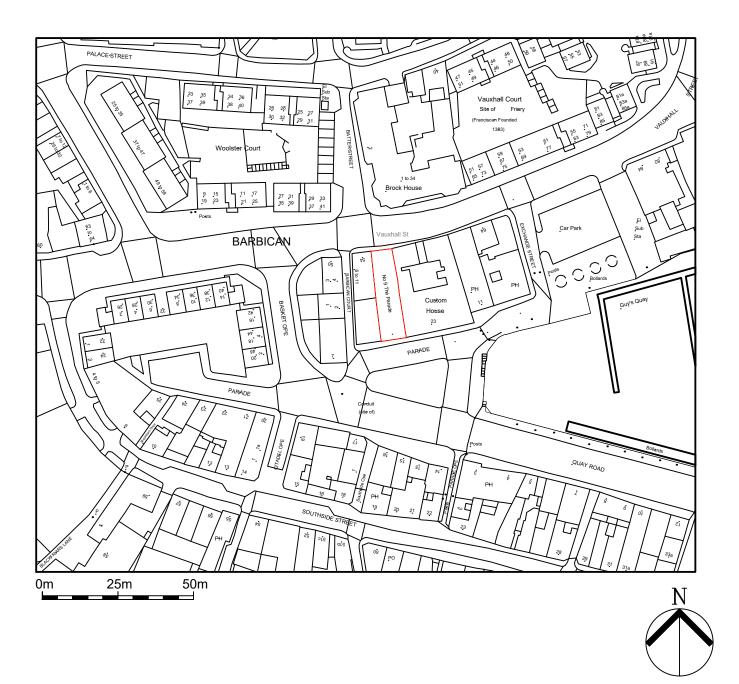

# 9 The Parade Ground Floor Fit Out

Drawing Title

# Site Location Plan

| Purpose of Issue                                                                                                        |          |            |          |          | Status      |
|-------------------------------------------------------------------------------------------------------------------------|----------|------------|----------|----------|-------------|
| Listed Building Consent                                                                                                 |          |            |          |          | S4          |
| Project No.                                                                                                             |          | Scale @ A3 |          |          | Date        |
| 35353                                                                                                                   |          | 1:1250     |          | 06.12.23 |             |
| Revision                                                                                                                | Drawn By |            | Check By |          | Approved By |
| 00                                                                                                                      | SG       |            | JG       |          | SD          |
| A3 Drawing Identifier<br>Project Origin Zone Level Type Role BS1192:2007 / Avanti Compliant<br>9TPMBPC XX XX DR B 01 00 |          |            |          |          |             |