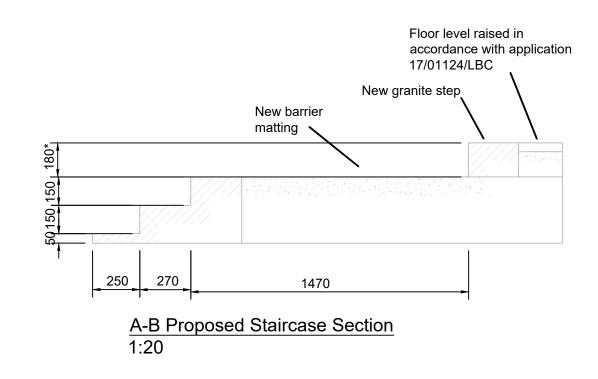

# Drawing Title Exisitng and Proposed Step

| Purpose of Issue                                                                                      |          |            |          |  | Status      |
|-------------------------------------------------------------------------------------------------------|----------|------------|----------|--|-------------|
| Listed Building Consent                                                                               |          |            |          |  | S4          |
| Project No.                                                                                           |          | Scale @ A3 |          |  | Date        |
| 35353                                                                                                 |          | As Noted   |          |  | 06.12.23    |
| Revision                                                                                              | Drawn By |            | Check By |  | Approved By |
| 00                                                                                                    | SG       |            | JG       |  | SD          |
| A3 Drawing Identifier<br>Project Origin Zone Level Type Role Class Number<br>9TPMBPC XX 00 DR B 24 00 |          |            |          |  |             |