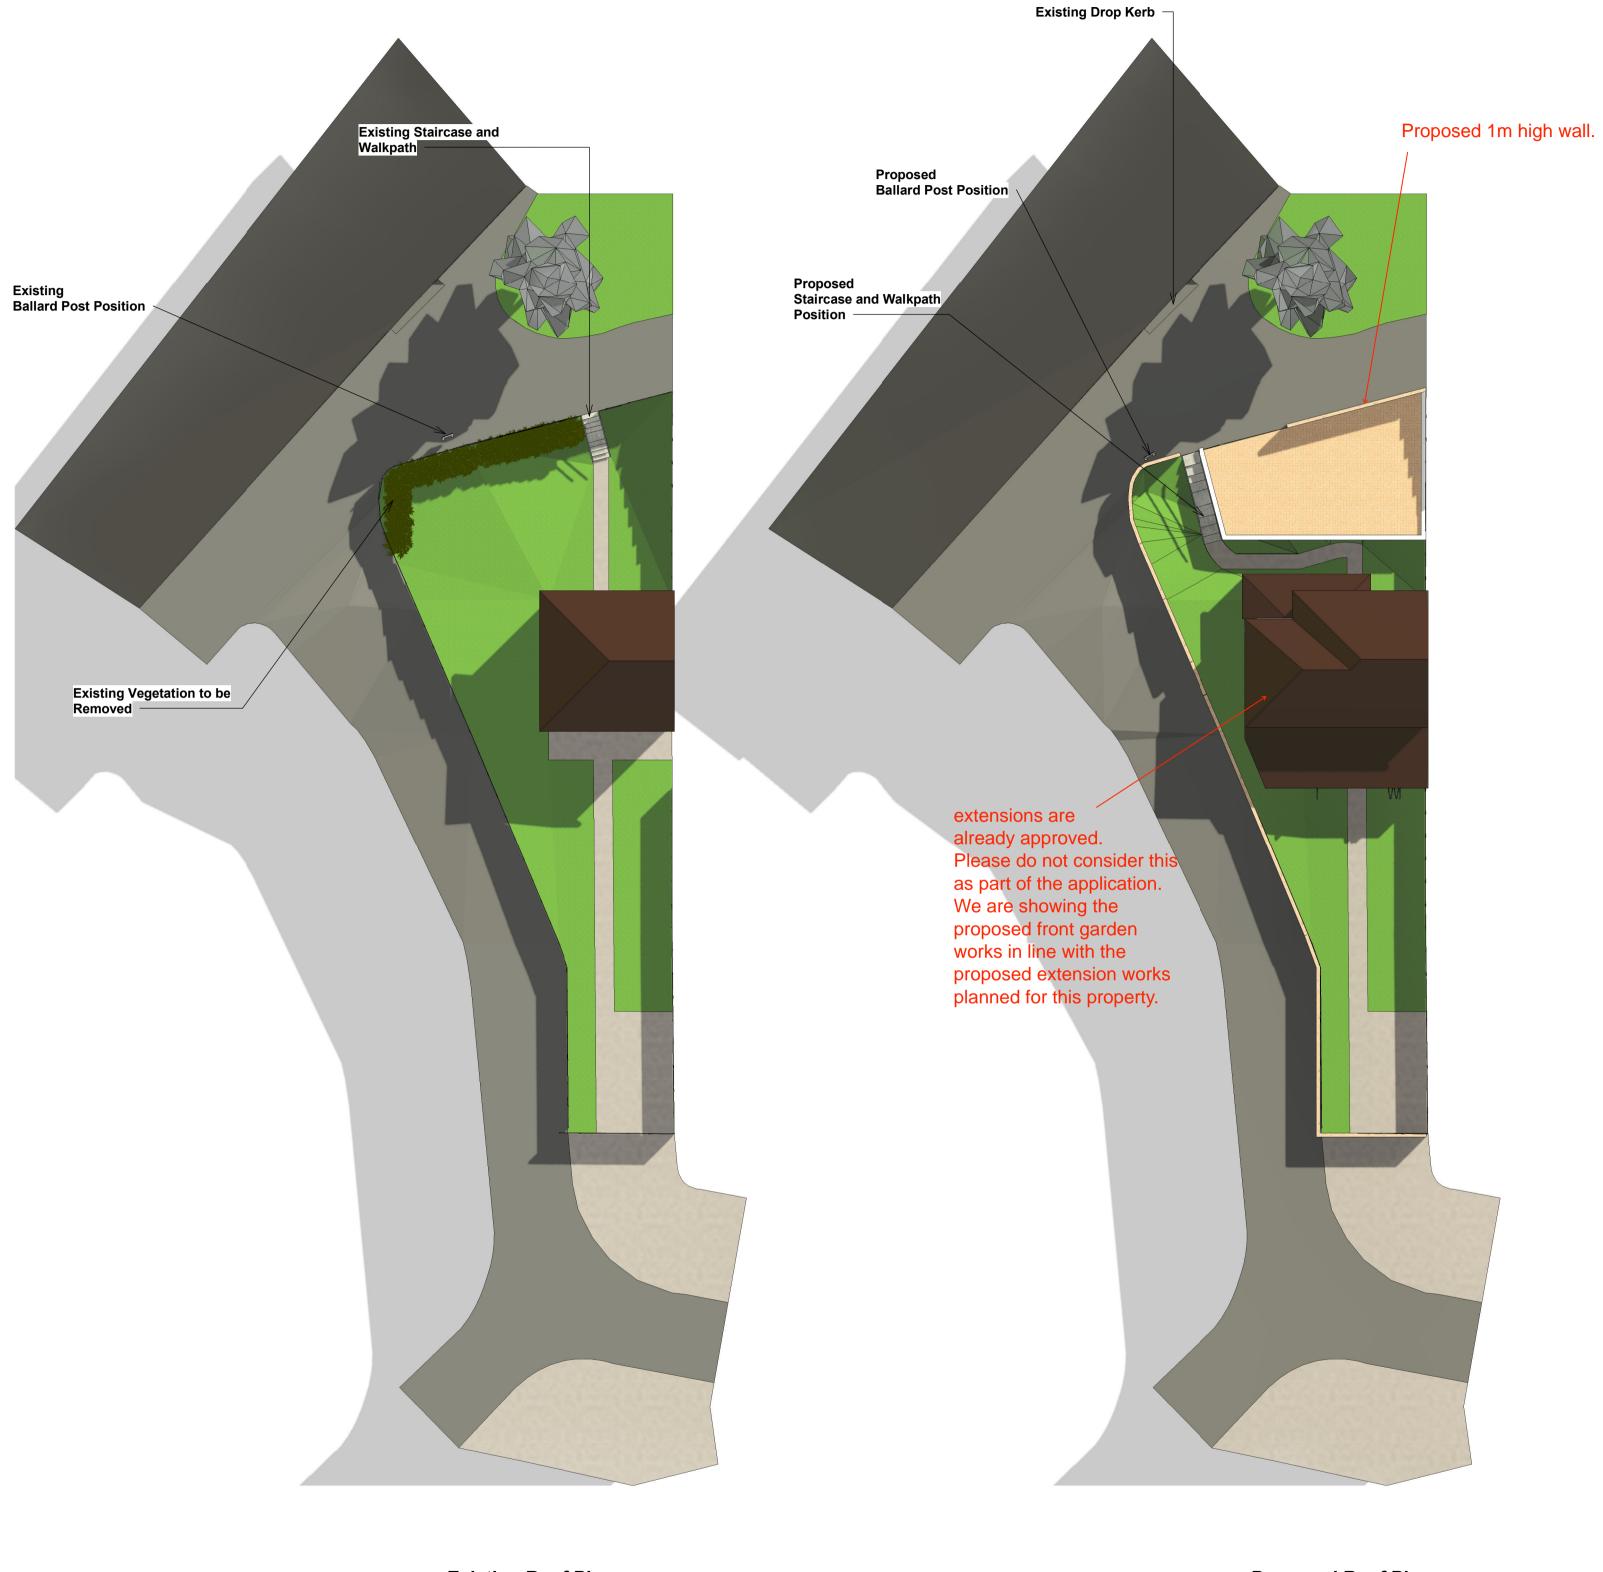

Existing Roof Plan 1:200

Proposed Roof Plan 1:200

## DO NOT SCALE FROM THIS DRAWNG UNLESS FOR PLANNING PURPOSES.

**GENERAL NOTES:** 

THIS DRAWNG IS TO BE READ INCONJUNCTION WITH ALL OTHER ARCHITECTURAL AND STRUCTURAL DRAWINGS AND SPECIFICATIONS.

ALL DIMENSIONS ARE IN MILLIMETERS UNLESS STATED OTHERWISE.

4. THE CONTRACTOR IS TO ENSURE THAT ALL MATERIALS COMPLY WITH THE RELEVANT BRITISH STANDARDS AND HAVE CURRENT AGREEMENT CERTIFICATES

**BUILDING NOTES:** 

ALL PRODUCTS TO BE FITTED STRICTLY IN ACCORDANCE WITH MAUFACTURER'S INSTRUCTIONS.



copyright all rights reserved



Scale Bar 1:100 @ A1

MM PLANNING & ARCHITECTURE 892 LONDON ROAD, CR7 7PB EMAIL INFO@MMPLANNING-ARCHITECTURE.CO.UK CONTACT 02086840333

Scale(@ A1): 1:200



|                          |