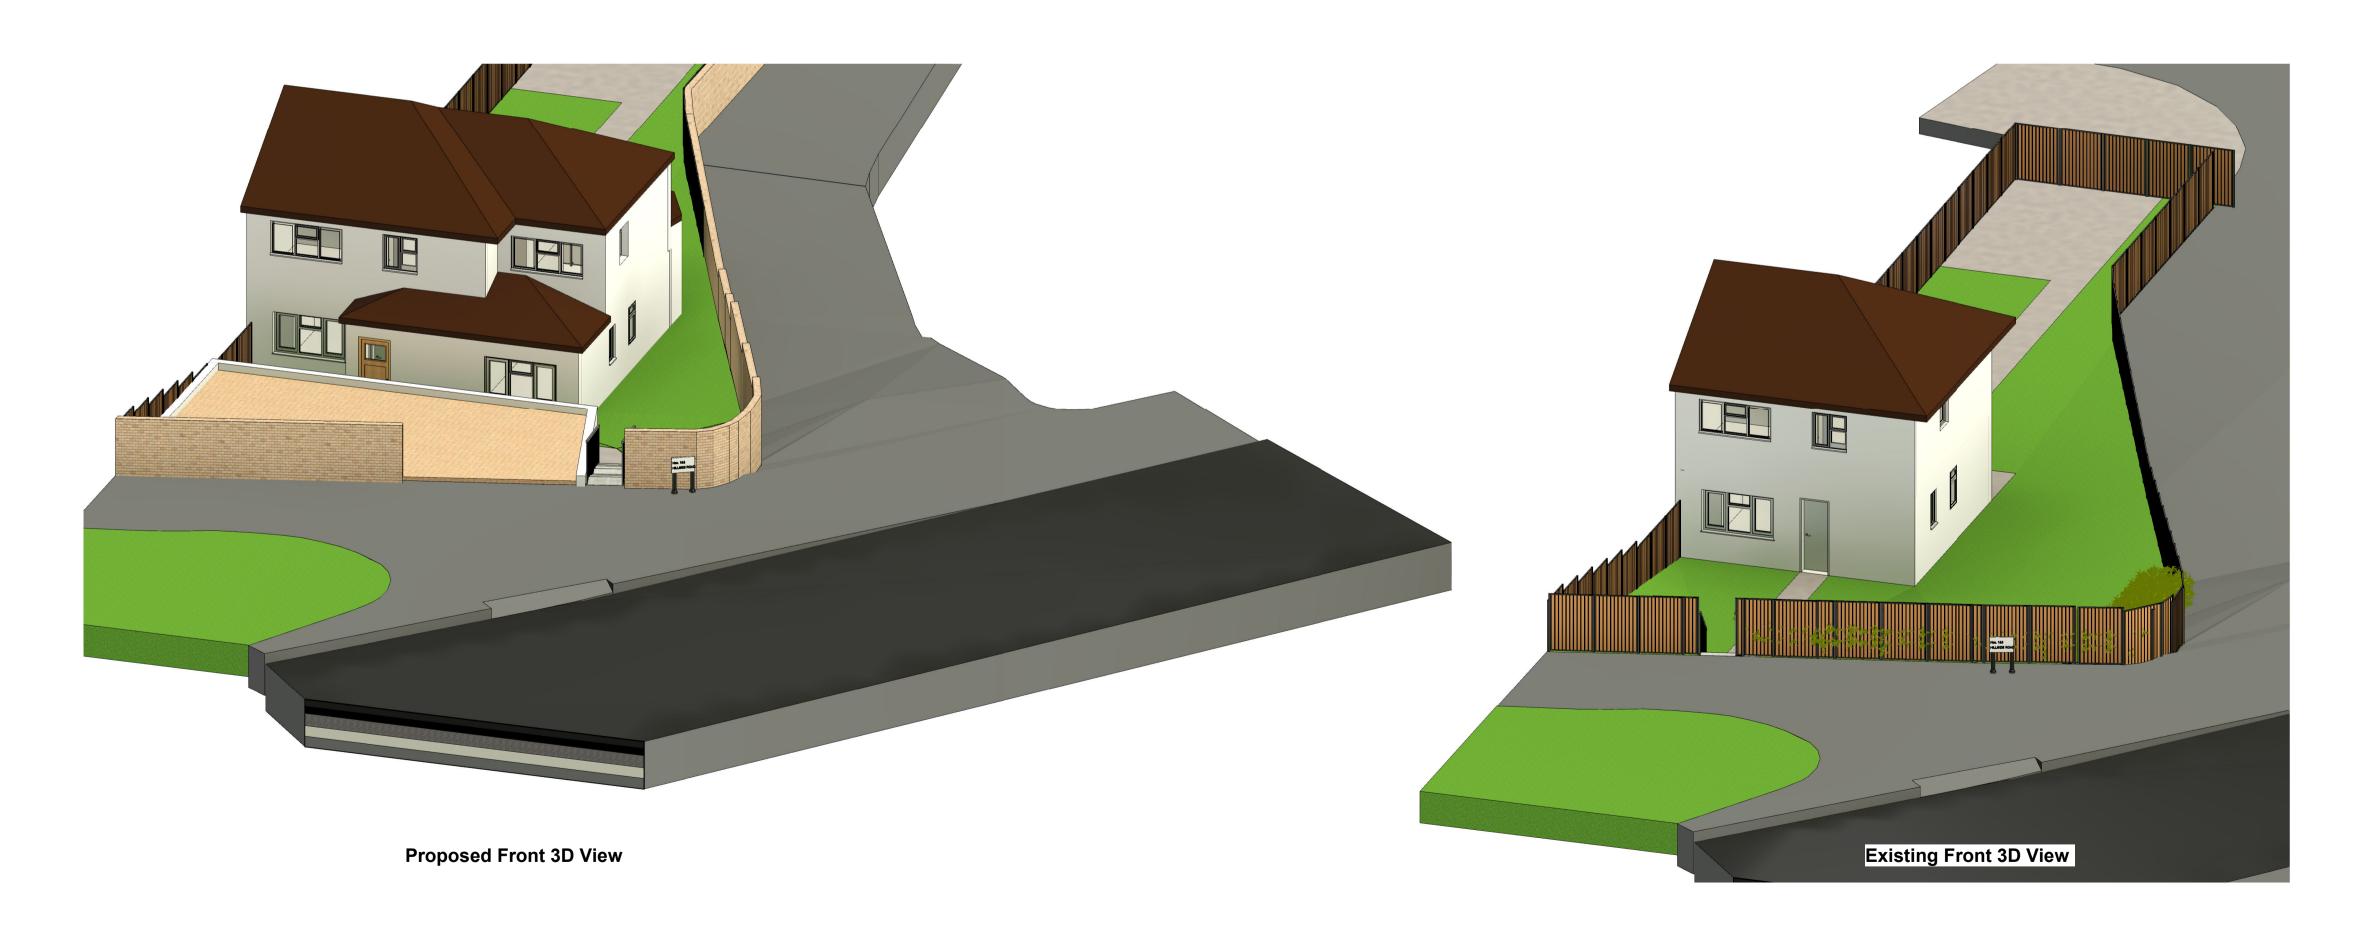

**Existing Rear 3D View** 

**Proposed Rear 3D View** 



## **GENERAL NOTES:**

THIS DRAWNG IS TO BE READ INCONJUNCTION WITH ALL OTHER ARCHITECTURAL AND STRUCTURAL DRAWINGS AND SPECIFICATIONS.

ALL DIMENSIONS ARE IN MILLIMETERS UNLESS STATED OTHERWISE.

DO NOT SCALE FROM THIS DRAWNG UNLESS FOR PLANNING PURPOSES.

**BUILDING NOTES:** THE CONTRACTOR IS TO ENSURE THAT ALL MATERIALS COMPLY WITH THE RELEVANT BRITISH STANDARDS AND HAVE CURRENT AGREEMENT CERTIFICATES

ALL PRODUCTS TO BE FITTED STRICTLY IN ACCORDANCE WITH MAUFACTURER'S INSTRUCTIONS.



all rights reserved

Scale Bar 1:100 @ A1

MM PLANNING & ARCHITECTURE 892 LONDON ROAD, CR7 7PB EMAIL INFO@MMPLANNING-ARCHITECTURE.CO.UK CONTACT 02086840333

Scale(@ A1):



Project 3 Hillside Road, CR0 4DA

Client

Drawing 3D Existing and Proposed

Number:

A101

Date: Issue Date