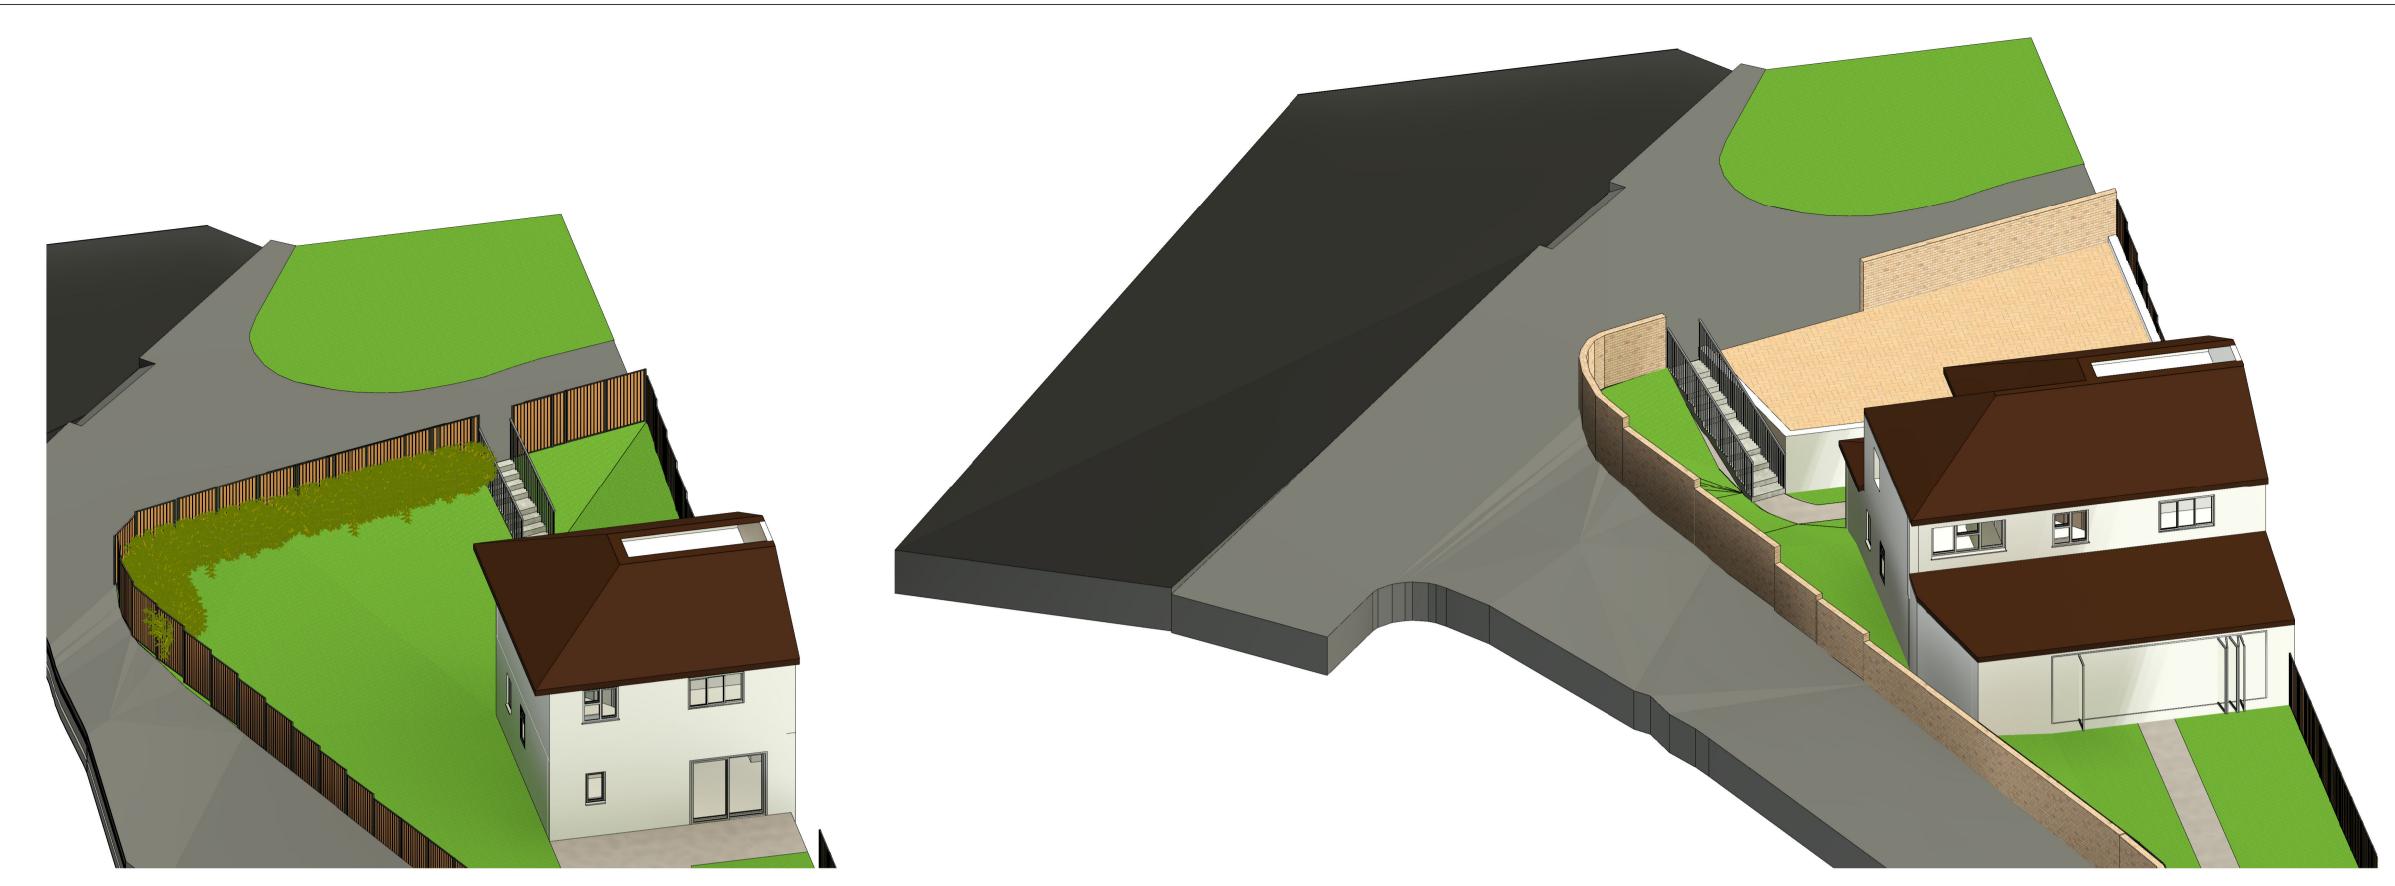

**Existing Rear 3D View** 

**Proposed Rear 3D View** 



## **GENERAL NOTES:**

THIS DRAWNG IS TO BE READ INCONJUNCTION WITH ALL OTHER ARCHITECTURAL AND STRUCTURAL DRAWINGS AND SPECIFICATIONS.

ALL DIMENSIONS ARE IN MILLIMETERS UNLESS STATED OTHERWISE.

DO NOT SCALE FROM THIS DRAWNG UNLESS FOR PLANNING PURPOSES.

**BUILDING NOTES:** THE CONTRACTOR IS TO ENSURE THAT ALL MATERIALS COMPLY WITH THE RELEVANT BRITISH STANDARDS AND HAVE CURRENT AGREEMENT CERTIFICATES

ALL PRODUCTS TO BE FITTED STRICTLY IN ACCORDANCE WITH MAUFACTURER'S INSTRUCTIONS.



all rights reserved

Scale Bar 1:100 @ A1

MM PLANNING & ARCHITECTURE 892 LONDON ROAD, CR7 7PB EMAIL INFO@MMPLANNING-ARCHITECTURE.CO.UK CONTACT 02086840333

Scale(@ A1):



Project 3 Hillside Road, CR0 4DA

Client

Drawing 3D Existing and Propose