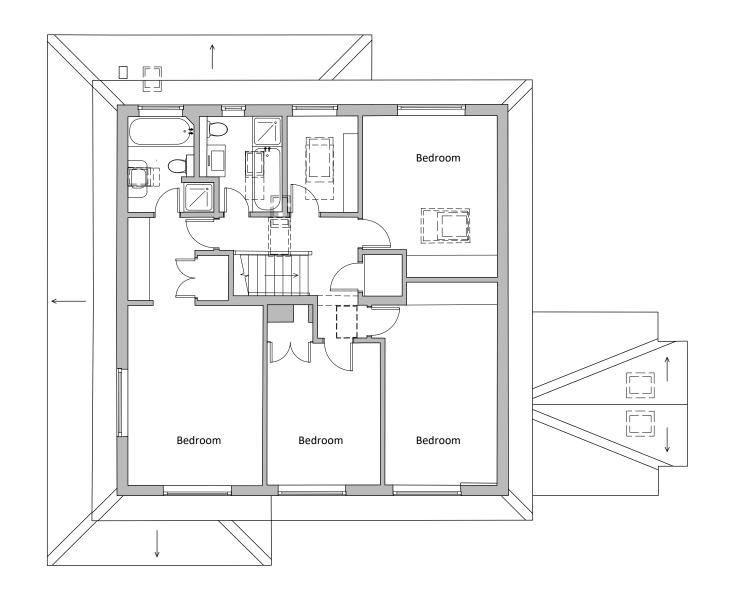

7 Richmond Wood, Sunningdale, SL5 0JG

DWG TITLE First Floor Plan As Existing

Copyright of Concept Eight Architects © 22/03/2022 1:100@A3

2125.RMW.001 -