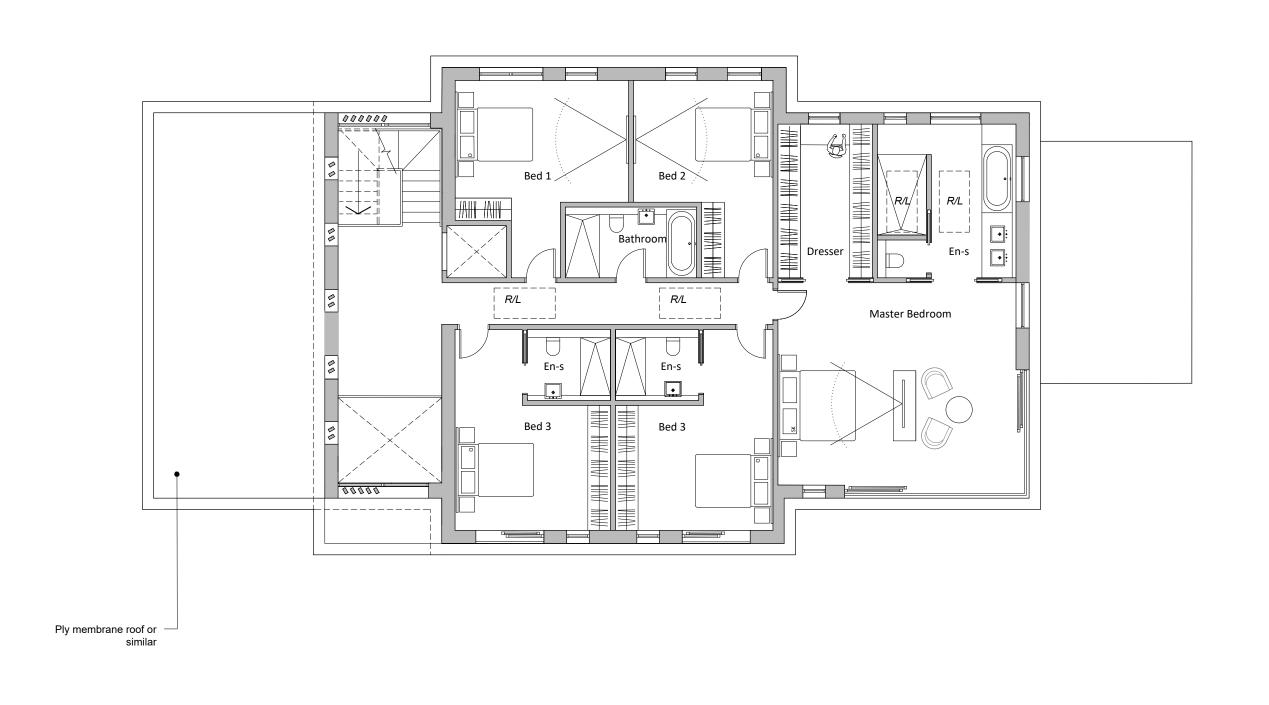

## CONCEPT EIGHT ARCHITECTS

| <b>ESC House Sout</b> | h Road Weybridge KT13 9DZ |
|-----------------------|---------------------------|
| 01932 809 444         | www.concept8.co.uk        |

| 7 Richmond | Wood, Sunningdale, | SL5 | OJ( |
|------------|--------------------|-----|-----|
| DWG TITLE  | First Floor Plan   |     |     |

As Proposed

Copyright of Concept Eight Architects © 22/03/2022

1:100@A3

2125.RMW.101