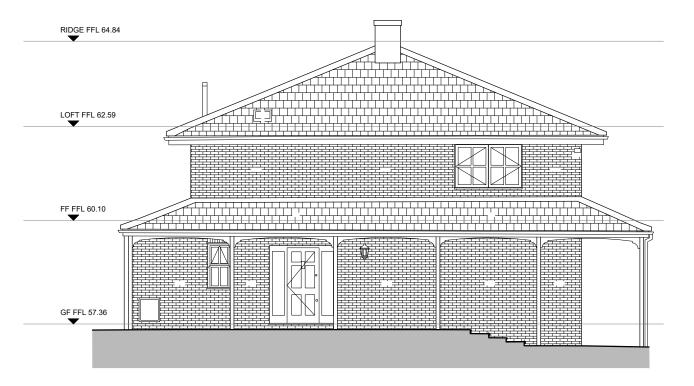

## NORTH ELEVATION AS EXISTING (FRONT)



## SOUTH ELEVATION AS EXISTING (REAR)

| PLANNING       |  | Date     | Description    | Drawn | Chkd |
|----------------|--|----------|----------------|-------|------|
|                |  | 28/11/23 | Planning issue | AB    | MC   |
|                |  |          |                |       |      |
|                |  |          |                |       |      |
| 0 0.5 1 2 3 4m |  |          |                |       |      |
|                |  |          |                |       |      |

General Note - The general contractor is responsible for the verification of all dimensions and levels on site prior to any construction or pricing works. The architect is to be informed immediately of any discrepancy. Figured dimensions take priority over scal