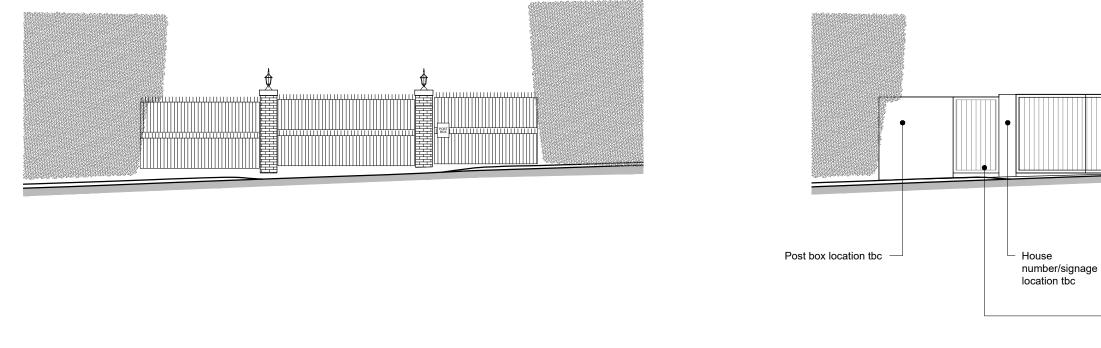

PROPOSED LOCATION PLAN OF ENTRANCE (GATES)



## EXISTING FRONT ENTRANCE (GATES)

Date Description PLANNING 28/11/23 Planning Issue 0 0.5 1 4m 

General Note - The general contractor is responsible for the verification of all dimensions and levels on site prior to any construction or pricing works. The architect is to be informed immediately of any discrepancy. Figured dimensions take priority over scaled dimensions. Reliance on scaled dimensions to be appropriate for drawing purpose and scale of drawing

Drawn Chko

AB MC

## PROPOSED FRONT ELEVATION OF ENTRANCE (GATES)

## CONCEPT EIGHTARCHITECTS

ESC House South Road Weybridge KT13 9DZ 01932 809 444 www.concept8.co.uk