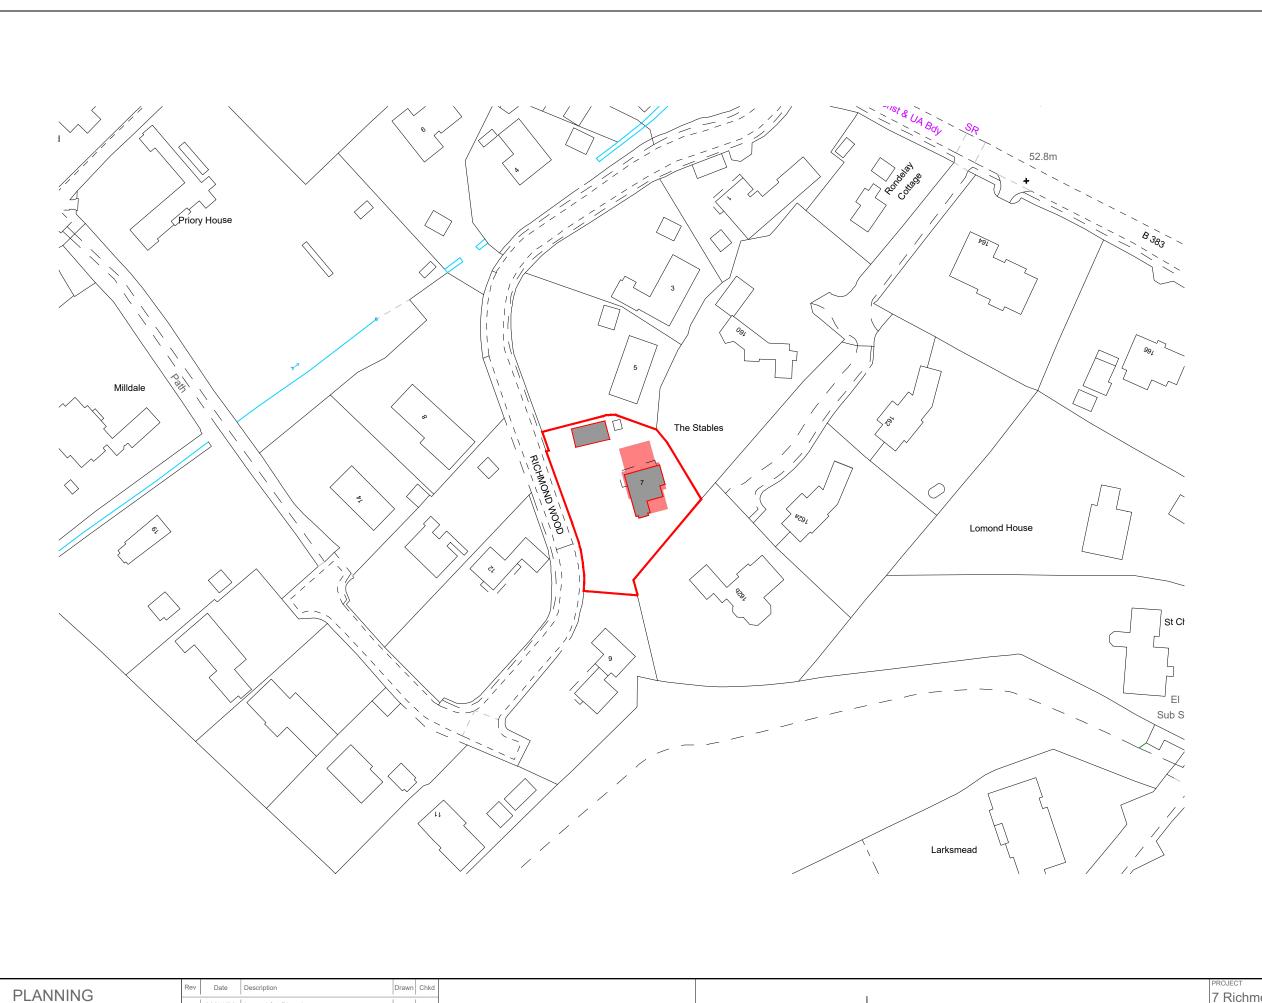

7 Richmond Wood, Breckenridge, SL5 0JG

DEMISE OF EXISTING HOUSE

NEW FOOTPRINT

Location Plan as Proposed

22/03/22 1:1250@A3 2125.RMW.LP01

AB MC General Note - The general contractor is responsible for the verification of all dimensions and levels on site prior to any construction or pricing works. The architect is to be informed immediately of any discrepancy. Figured dimensions take priority over scaled dimensions. Reliance on scaled dimensions to be appropriate for drawing purpose and scale of drawing