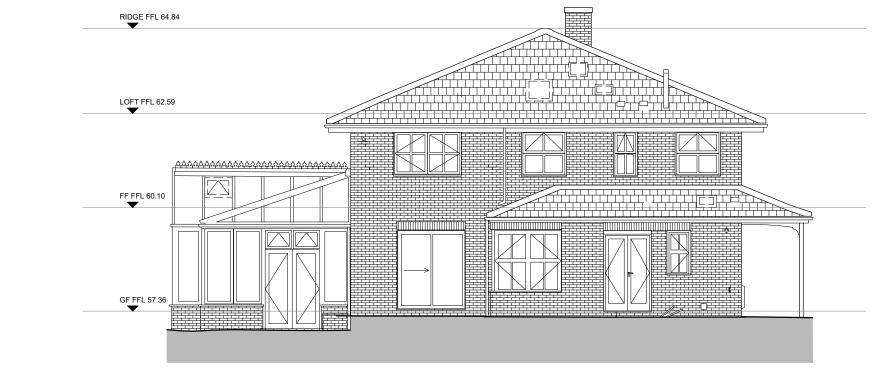

NORTH ELEVATION AS EXISTING (FRONT)

SOUTH WEST ELEVATION AS EXISTING (REAR)

| PLANNING       |  | Date     | Description    | Drawn | Chkd |
|----------------|--|----------|----------------|-------|------|
|                |  | 28/11/23 | Planning Issue | AB    | MC   |
|                |  |          |                |       |      |
|                |  |          |                |       |      |
| 0 0.5 1 2 3 4m |  |          |                |       |      |
|                |  |          |                |       |      |