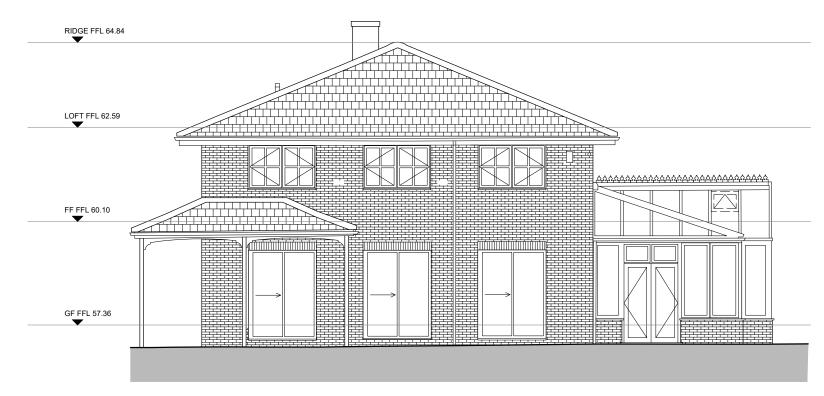

NORTH ELEVATION AS EXISTING (FRONT)

SOUTH WEST ELEVATION AS EXISTING (REAR)

| PLANNING       |  | Date     | Description    | Drawn | Chkd |
|----------------|--|----------|----------------|-------|------|
|                |  | 28/11/23 | Planning Issue | AB    | MC   |
|                |  |          |                |       |      |
|                |  |          |                |       |      |
| 0 0.5 1 2 3 4m |  |          |                |       |      |
|                |  |          |                |       |      |