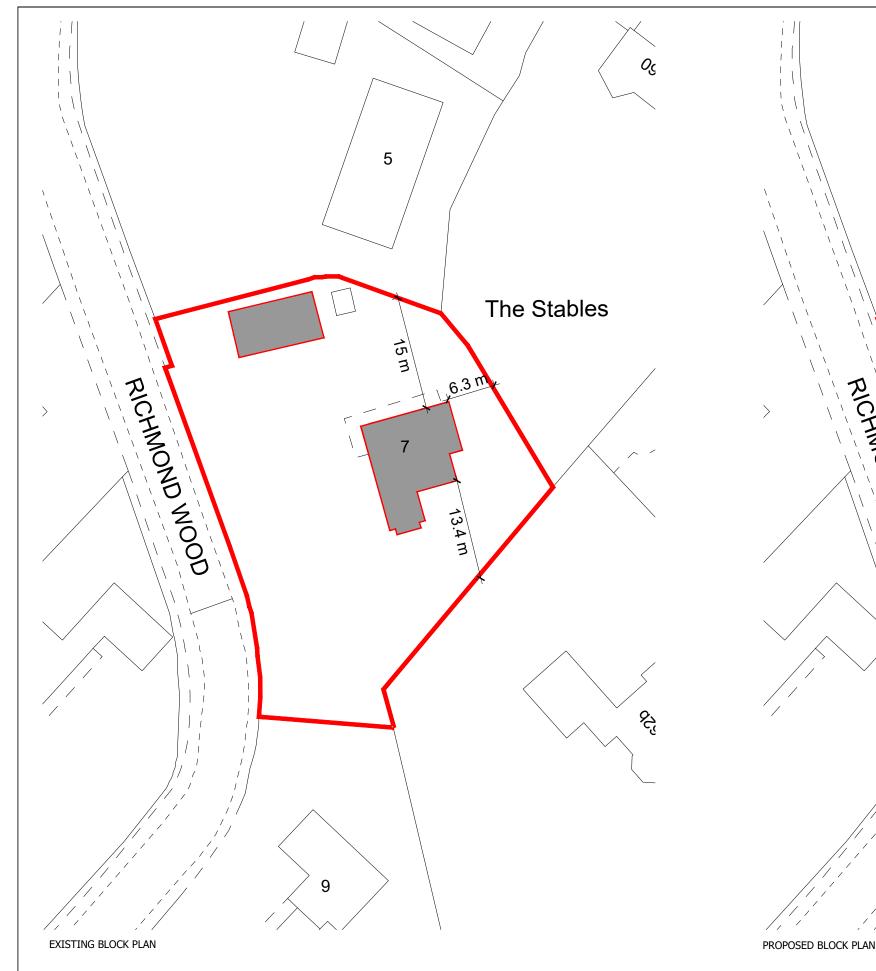

## The Stables

5

4.3 m

7

| T S                           | PROJECT<br>7 Richmond Wood, Breckenridge, SL5 0JG |          |                     |
|-------------------------------|---------------------------------------------------|----------|---------------------|
|                               | Block Plan                                        |          |                     |
|                               | as Existing & as Proposed                         |          |                     |
|                               | DRAWN DATE                                        | SCALE    | DRAWING NUMBER REV. |
| of Concept Eight Architects C | 22/03/22                                          | 1:500@A3 | 2125.RMW.LP02 A     |