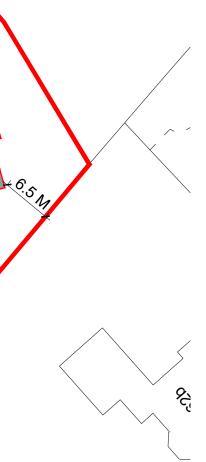

## The Stables

5

4.3 m

7

| T S                           | PROJECT<br>7 Richmond Wood, Breckenridge, SL5 0JG |          |                     |
|-------------------------------|---------------------------------------------------|----------|---------------------|
|                               | Block Plan                                        |          |                     |
|                               | as Existing & as Proposed                         |          |                     |
|                               | DRAWN DATE                                        | SCALE    | DRAWING NUMBER REV. |
| of Concept Eight Architects C | 22/03/22                                          | 1:500@A3 | 2125.RMW.LP02 A     |