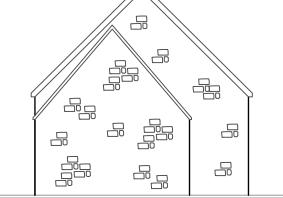

EXISTING REAR ELEVATION

EXISTING SIDE ELEVATION

EXISTING SIDE ELEVATION

EXISTING FRONT ELEVATION

EXISTING GROUND FLOOR PLAN

BEFORE COMMENCEMENT OF ANY WORKS THE CONTRACTOR MUST CHECK AND VERIFY ALL BUILDING, SITE DIMENSIONS AND LEVELS, ALL RELEVANT SEWER OUTFALLS, INVERT LEVELS, AND CONNECTION POINTS