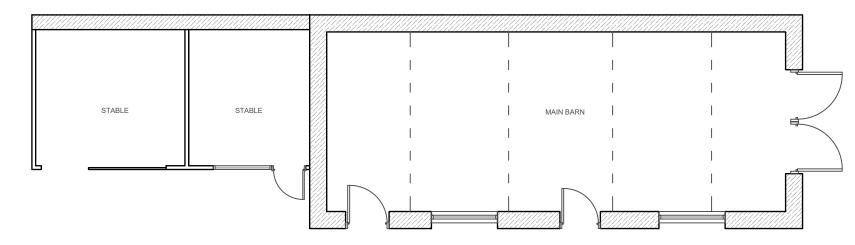

EXISTING REAR ELEVATION

EXISTING SIDE ELEVATION

EXISTING SIDE ELEVATION

EXISTING FRONT ELEVATION

EXISTING GROUND FLOOR PLAN

BEFORE COMMENCEMENT OF ANY WORKS THE CONTRACTOR MUST CHECK AND VERIFY ALL BUILDING, SITE DIMENSIONS AND LEVELS, ALL RELEVANT SEWER OUTFALLS, INVERT LEVELS, AND CONNECTION POINTS

## Project:-

Annex Conversion of Barn Silver Street House, Silver Street, Coaley, GL11 5AX

Drawing Title:-Existing Floor Plans

Scale:-1:100 @ A3

Client:-Mr & Mrs Spyvee

| Project No:-<br>LS-010 | Drawing No: -<br>02 |
|------------------------|---------------------|
| Date:-<br>May 23       | Revision:-          |