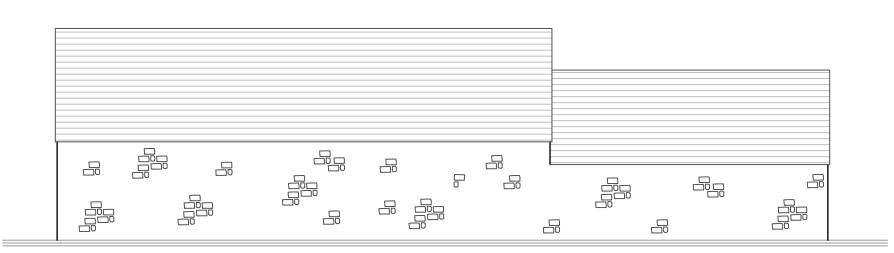

EXISTING REAR ELEVATION

EXISTING SIDE ELEVATION

EXISTING SIDE ELEVATION

EXISTING FRONT ELEVATION

EXISTING GROUND FLOOR PLAN

BEFORE COMMENCEMENT OF ANY WORKS THE CONTRACTOR MUST CHECK AND VERIFY ALL BUILDING, SITE DIMENSIONS AND LEVELS, ALL RELEVANT SEWER OUTFALLS, INVERT LEVELS, AND CONNECTION POINTS