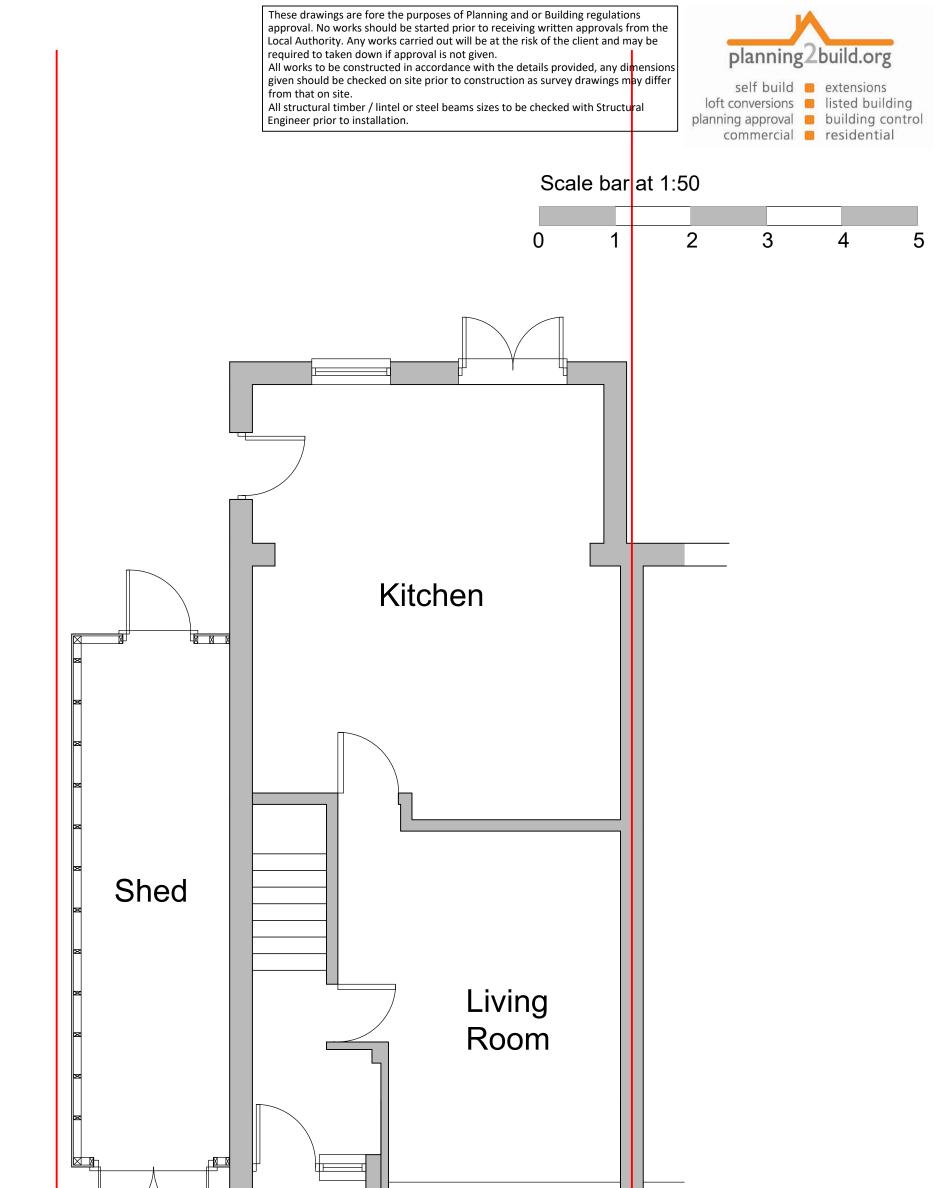

|     |           |                                                        |                                               |  | A Scale Bar Added<br><br>Rev. Description.                       |                |                   | 11.12.23<br>Date<br>Date. | DF<br>DF<br>Initial. |
|-----|-----------|--------------------------------------------------------|-----------------------------------------------|--|------------------------------------------------------------------|----------------|-------------------|---------------------------|----------------------|
|     |           | 1                                                      | Site/House Type: 8 Downside, Street, Somerset |  |                                                                  |                |                   |                           |                      |
|     |           |                                                        |                                               |  | Drg Title: Proposed First Floor Extension<br>Proposed Floor Plan |                |                   |                           |                      |
|     |           |                                                        |                                               |  | Unit Type:                                                       |                | Unit Size: S      | sqm                       | sqft                 |
|     | Principal | designer (Health and Safety)<br>bility to be appointed |                                               |  | <sup>Scale:</sup> 1:50@A3                                        | Date: 21.06.18 | Drawn:<br>DF      | Checked:                  |                      |
| (!) | responsit |                                                        |                                               |  | CAD Ref:                                                         |                | NHBC Approval Ref | :                         |                      |
|     |           |                                                        | ]                                             |  | Drawing No: GA-                                                  | -07            | •                 | Revision:                 | A                    |