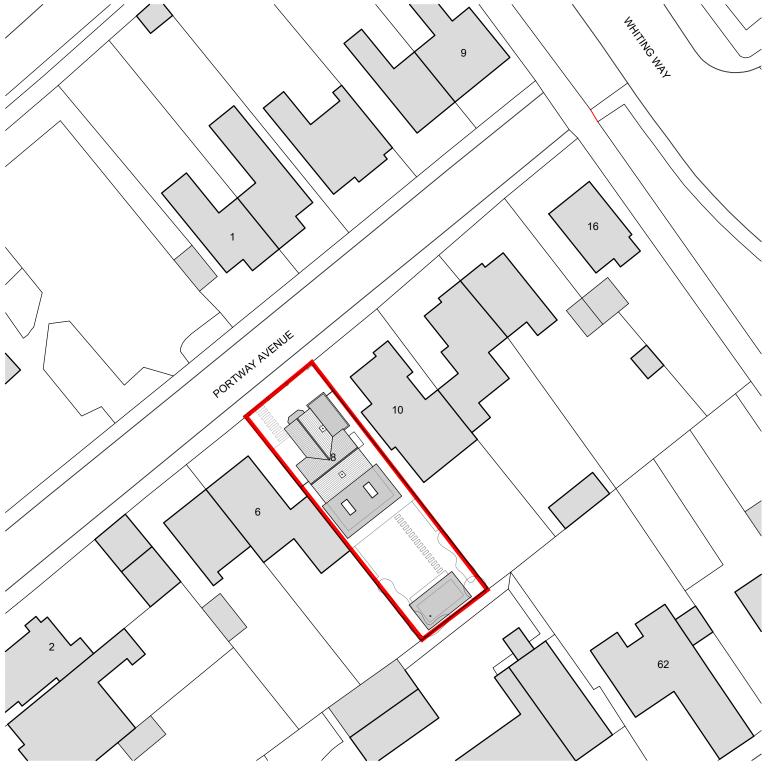

## SITE PLAN [SCALE 1:500]

## Hill.Reading Architects

Chartered Architects, Coach House Studio, 34A Chamberlain Street, Wells, BA5 2PJ

01749 689060

Client Mr S Huxter

Job 8 Port Way Avenue, Wells, BA5 2QF

Title PROPOSED Site Plan

Scale 1:500 @ A3

Date October 2023

Drawn RML

Drg No H6822 / 101

Ordnance Survey, (c) Crown Copyright 2023. All rights reserved. Licence number 100022432