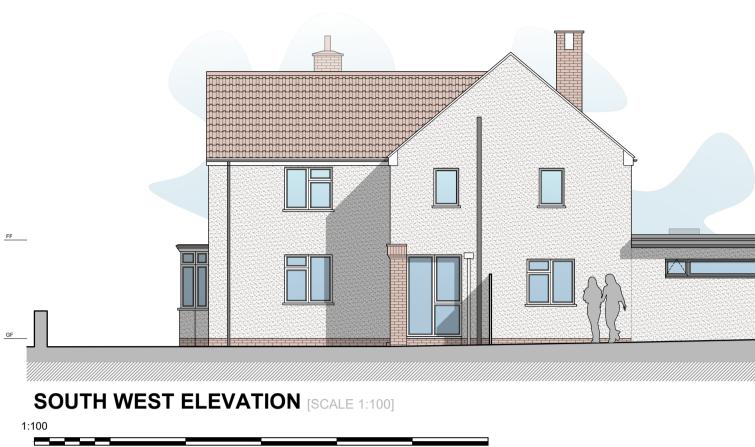

## SCHEDULE OF MATERIALS:

RENDERED WALLS TO MATCH EXISTING (New rear extension) RUBBLE STONE LOWER WALL WITH BRICK ENDS (Front boundary wall) UPVC DOORS AND WINDOWS TO MATCH DARK GREY ALUMINIUM DOORS AND WINDOWS (New extension and summer house) DARK GREY ALUMINIUM ROOF OVERHANG/DETAIL (New extension and summer house)

SINGLE PLY FLAT ROOF (New extension and summer house) COMPOSITE CLADDING WALL (Summer house)

- Revision: A 10/11/2023 Revised after client comments B 14/11/2023 Revised after client comments
- C 15/11/2023 Revised after client comments
- D 15/11/2023 Roof lights size updated