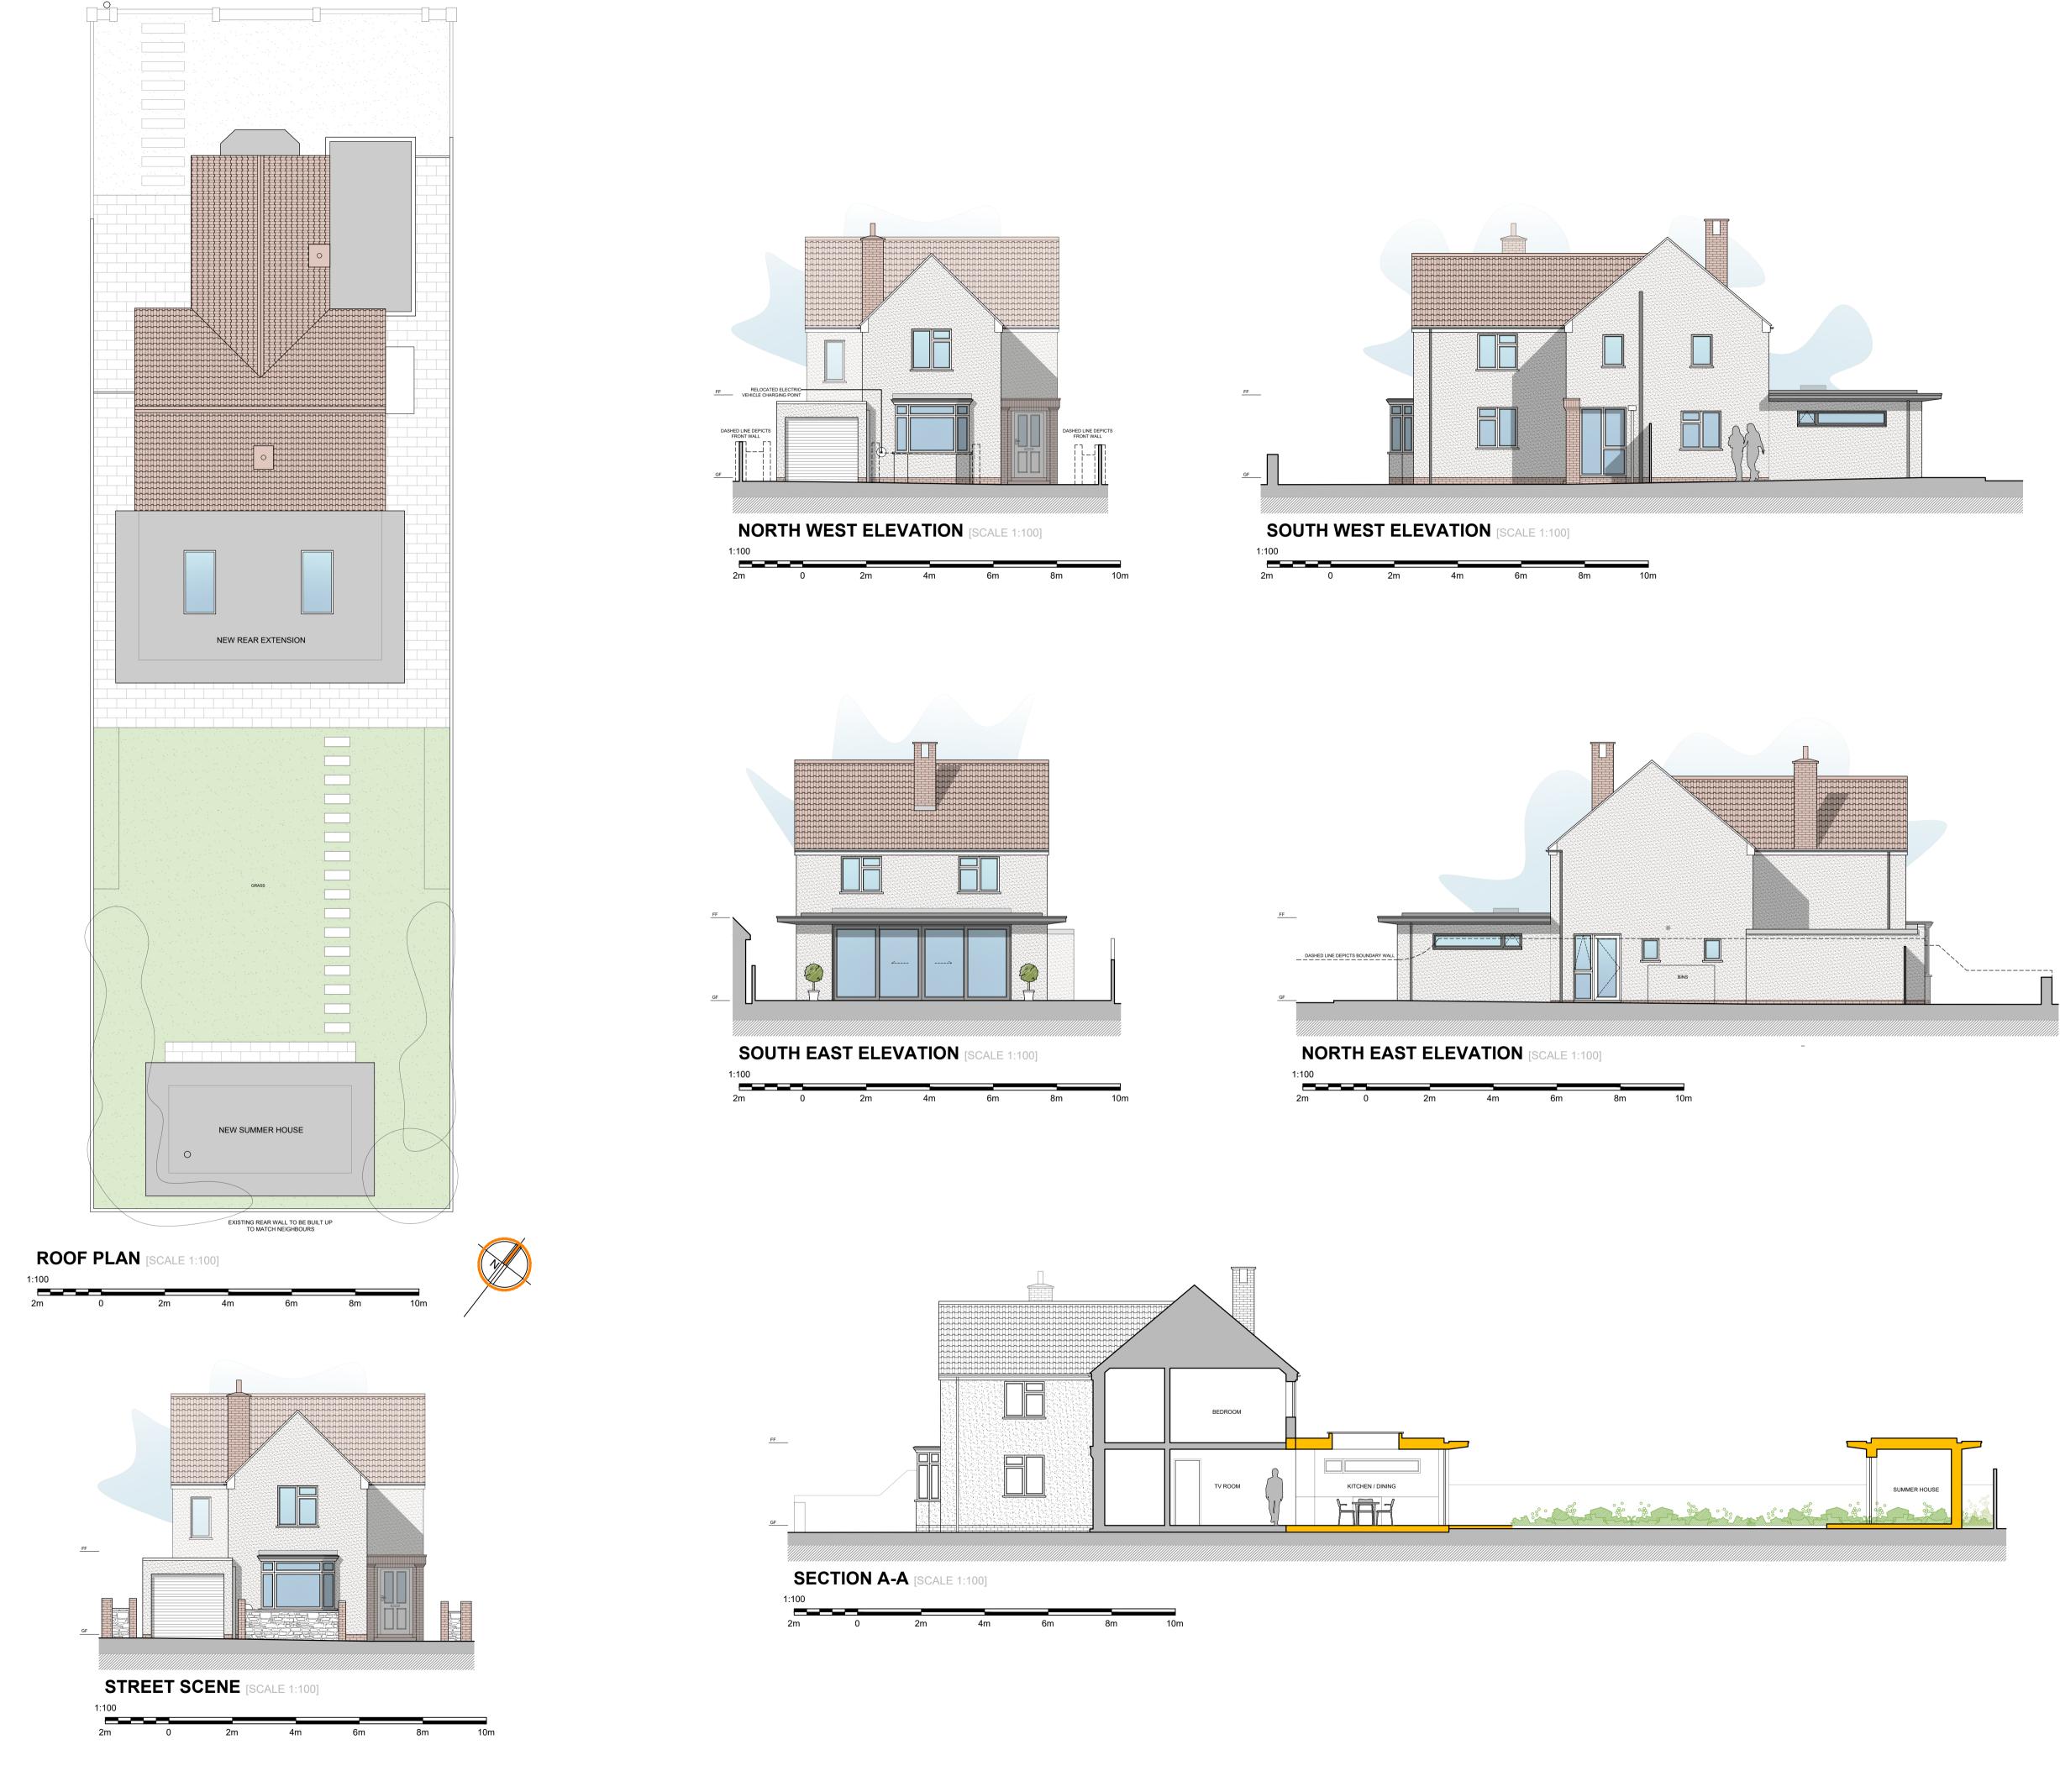

## LEGEND

## SCHEDULE OF MATERIALS:

RENDERED WALLS TO MATCH EXISTING (New rear extension) RUBBLE STONE LOWER WALL WITH BRICK ENDS (Front boundary wall) UPVC DOORS AND WINDOWS TO MATCH DARK GREY ALUMINIUM DOORS AND WINDOWS (New extension and summer house) DARK GREY ALUMINIUM ROOF OVERHANG/DETAIL (New extension and summer house)

SINGLE PLY FLAT ROOF (New extension and summer house) COMPOSITE CLADDING WALL (Summer house)

- Revision: A 10/11/2023 Revised after client comments B 14/11/2023 Revised after client comments
- C 15/11/2023 Revised after client comments
- D 15/11/2023 Roof lights size updated

Chartered Architects Coach House Studio 34A Chamberlain Street Wells, BA5 2PJ

01749 689060 mail@hillreading.co.uk

Client Mr S Huxter

Job 8 Port Way Avenue, Wells, BA5 2QF

Title PROPOSED Roof/Site Plan, Elevations and Section A-A

Scale 1:100 @ A1

Date October 2023

Drawn RML

Checked OH