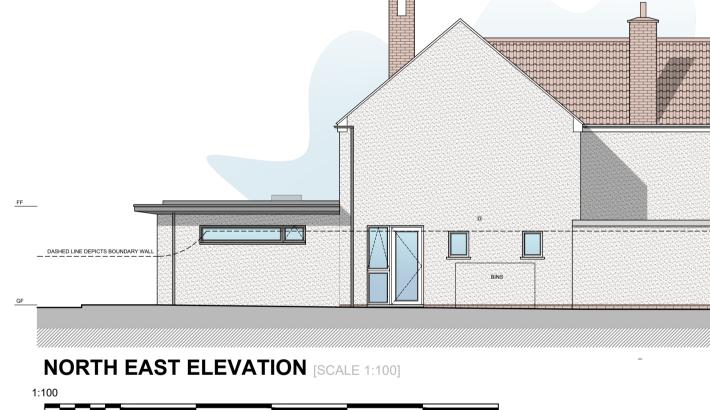

## SCHEDULE OF MATERIALS:

RENDERED WALLS TO MATCH EXISTING (New rear extension) RUBBLE STONE LOWER WALL WITH BRICK ENDS (Front boundary wall) UPVC DOORS AND WINDOWS TO MATCH DARK GREY ALUMINIUM DOORS AND WINDOWS (New extension and summer house) DARK GREY ALUMINIUM ROOF OVERHANG/DETAIL (New extension and summer house)

SINGLE PLY FLAT ROOF (New extension and summer house) COMPOSITE CLADDING WALL (Summer house)

- Revision: A 10/11/2023 Revised after client comments B 14/11/2023 Revised after client comments
- C 15/11/2023 Revised after client comments
- D 15/11/2023 Roof lights size updated