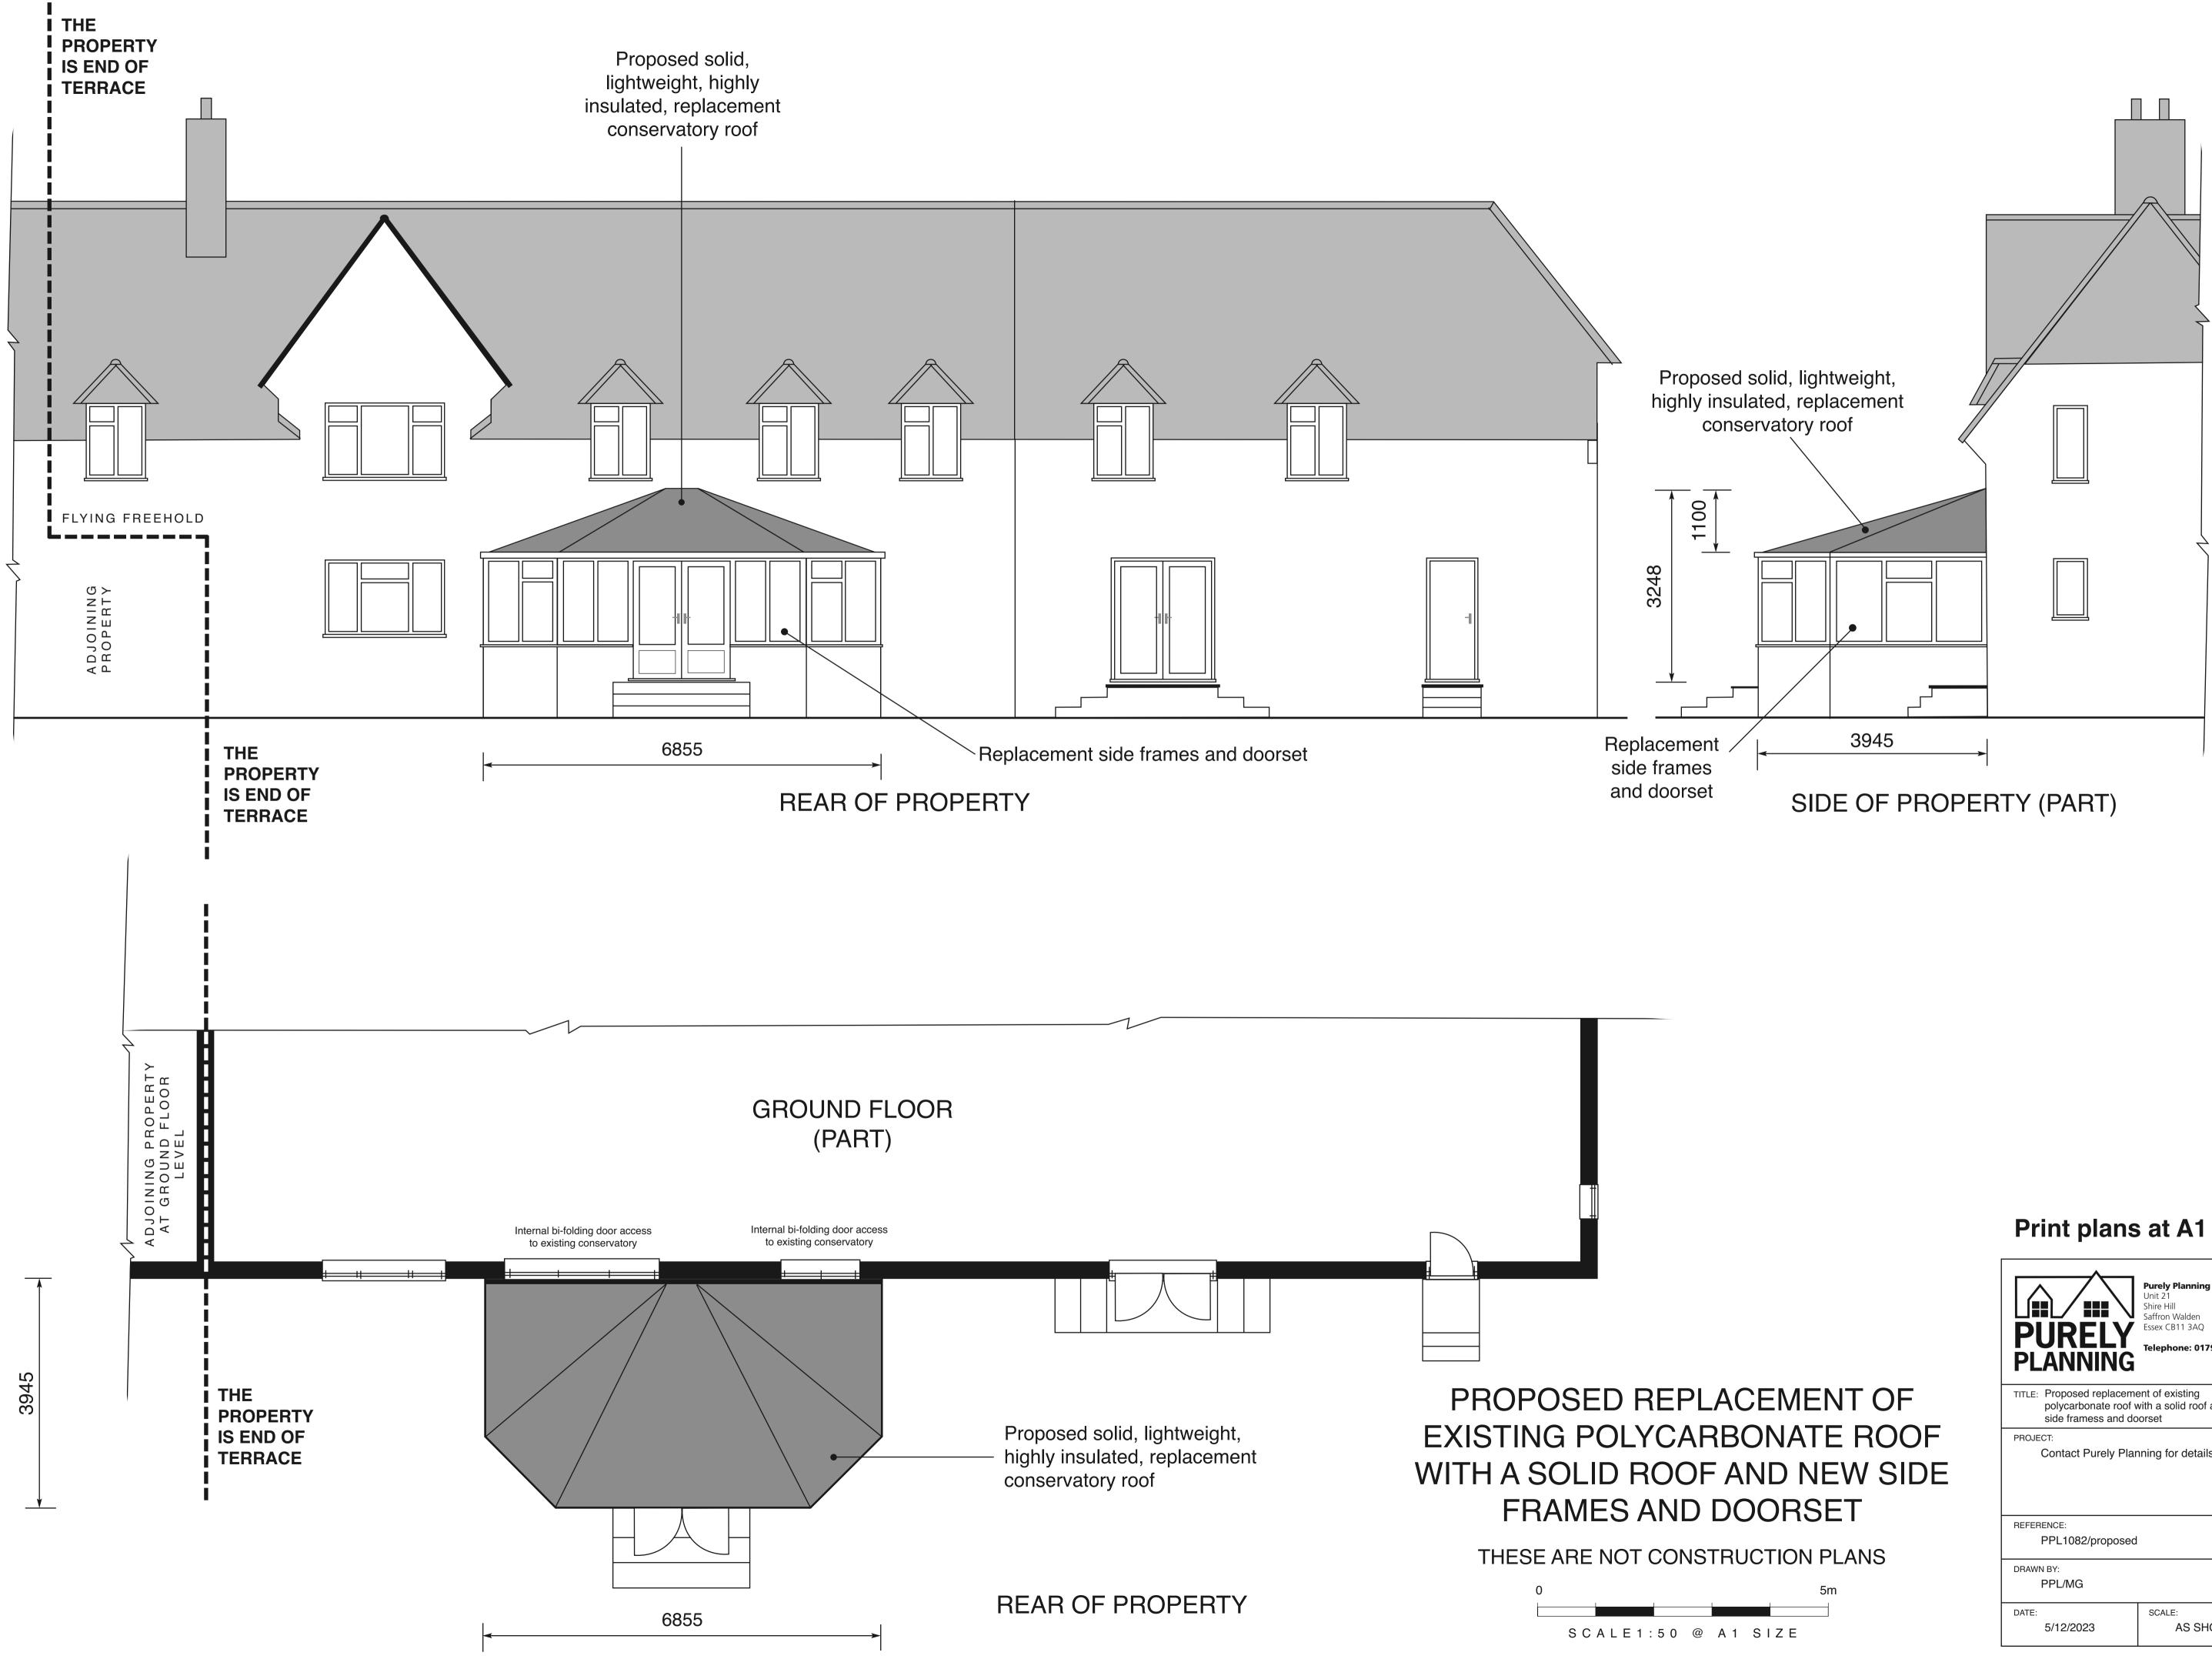

## Print plans at A1 size

| <b>PURELY</b><br>PLANNING                                                                                           | Purely Planning Limited<br>Unit 21<br>Shire Hill<br>Saffron Walden<br>Essex CB11 3AQ<br>Telephone: 01799 527542 |
|---------------------------------------------------------------------------------------------------------------------|-----------------------------------------------------------------------------------------------------------------|
| TITLE: Proposed replacement of existing<br>polycarbonate roof with a solid roof and new<br>side framess and doorset |                                                                                                                 |
| PROJECT:<br>Contact Purely Planning for details                                                                     |                                                                                                                 |
| REFERENCE:<br>PPL1082/proposed                                                                                      |                                                                                                                 |
| DRAWN BY:<br>PPL/MG                                                                                                 |                                                                                                                 |
| DATE:<br>5/12/2023                                                                                                  | SCALE:<br>AS SHOWN                                                                                              |