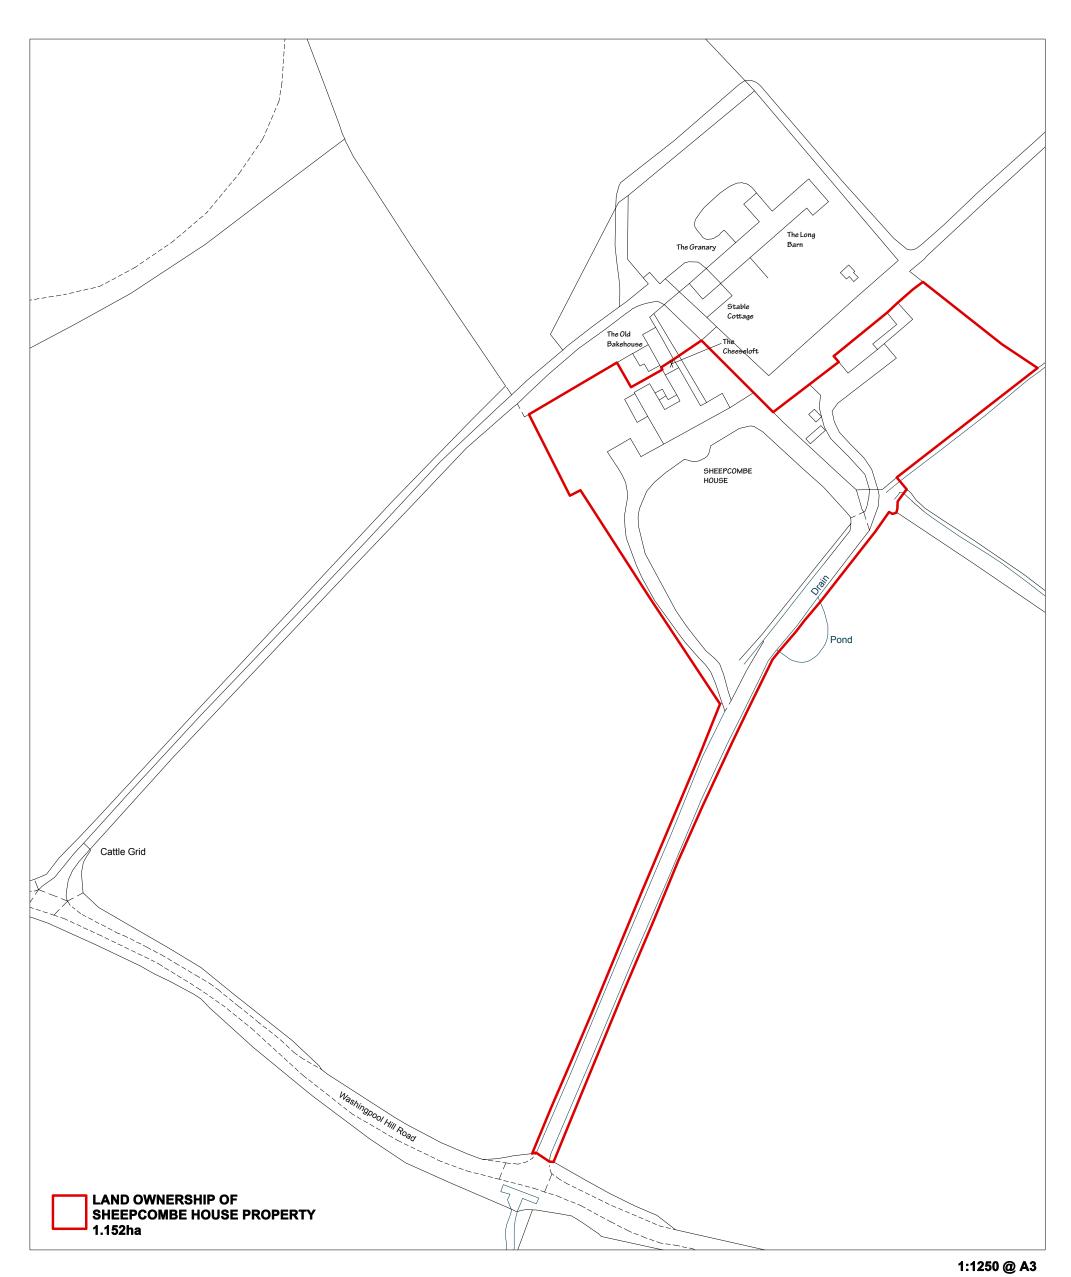

©Crown Copyright and database rights 2023 OS Licence no. 100018971

Revisions REV P1: HD: 15/11/2023 - FIRST ISSUE REV A: HD: 05/12/2023 - PLANNING ISSUE

| Job Title<br>SHEEPCOMBE HOUSE, Tockington<br>Replacement Conservatory                                        |  | Drawing Title Location Plan |         |                     |            |       |
|--------------------------------------------------------------------------------------------------------------|--|-----------------------------|---------|---------------------|------------|-------|
|                                                                                                              |  | Drawn<br>HD                 | Checked | Date<br>NOV 2023    | Scale 1:12 | 50@A3 |
| Graham Frecknall Architecture & Design                                                                       |  | Job Number 1752.23          |         | Work Stage PLANNING |            |       |
| Wyastone Business Park, Wyastone Leys, Monmouthshire. NP25 3RS<br>Tel 01600 716418 E-mail@gfarchitects.co.uk |  | Drawing Numb                |         |                     |            | Rev.  |