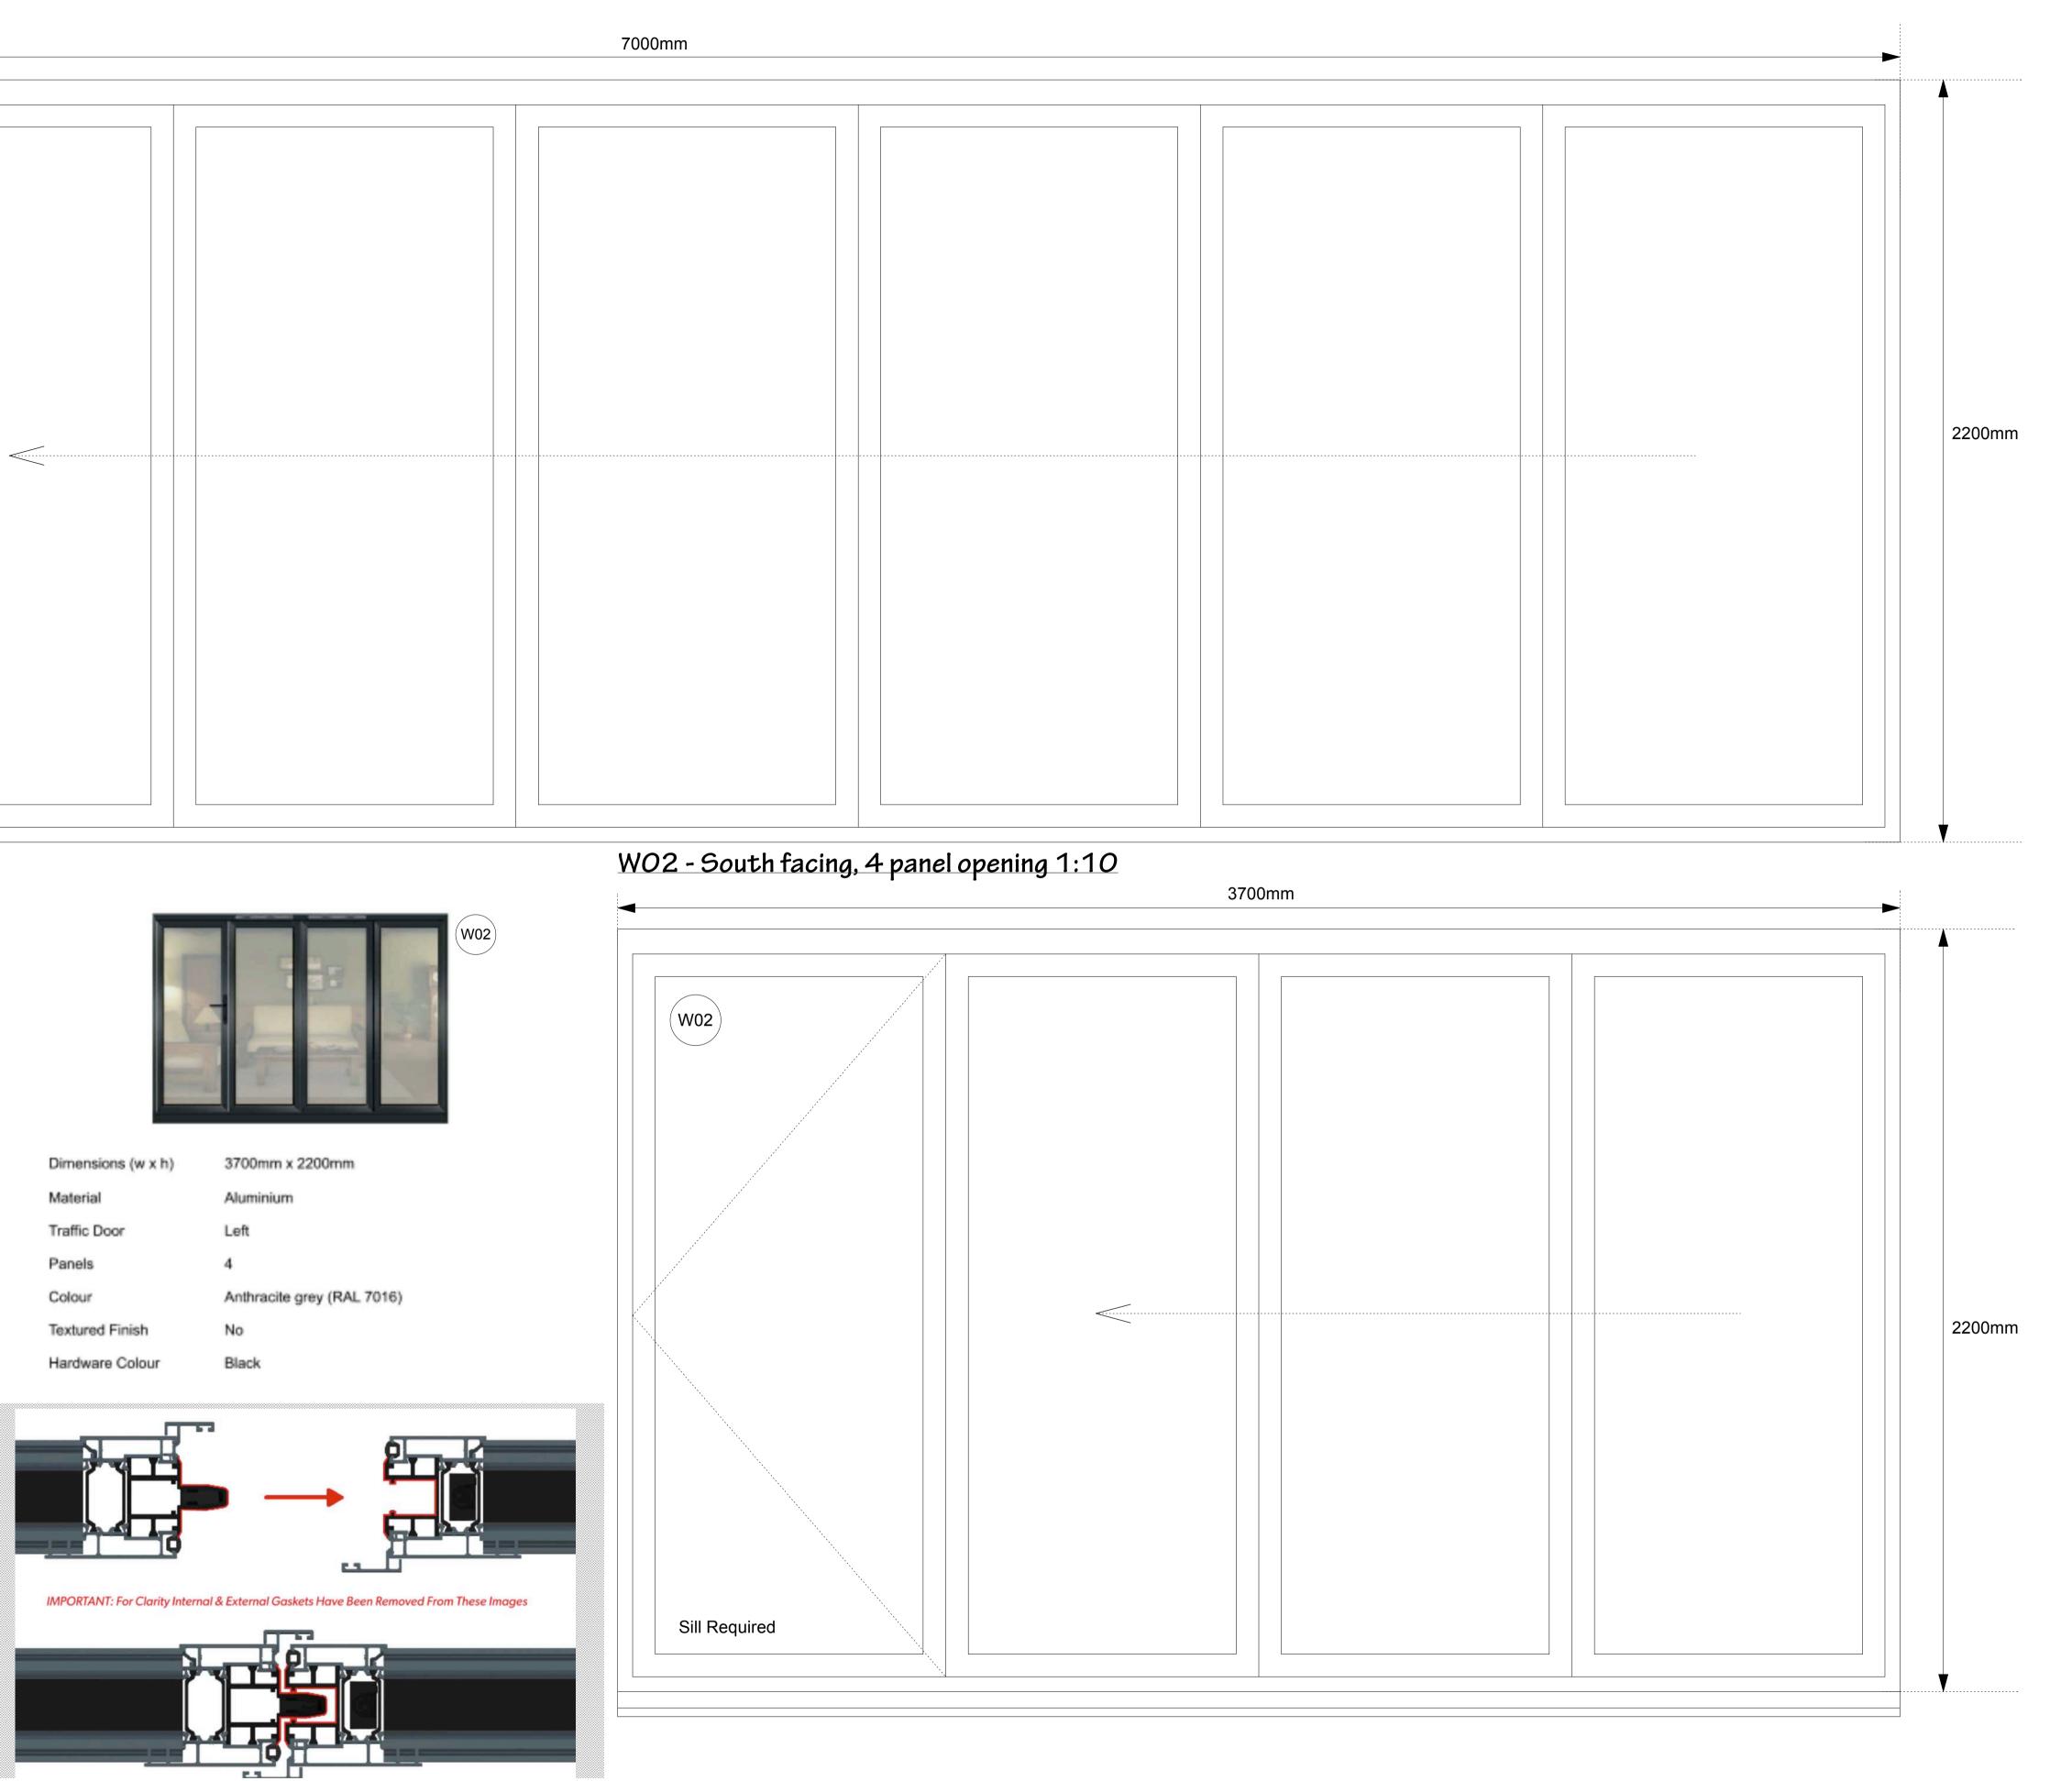

| Dimensions (w x h) | 7000mm x 2200mm            |
|--------------------|----------------------------|
| Material           | Aluminium                  |
| Traffic Door       | Left                       |
| Panels             | 7                          |
| Colour             | Anthracite grey (RAL 7016) |
| Textured Finish    | No                         |
| Hardware Colour    | Black                      |

[newwavedoors.co.uk]

'New Wave' Aluminium Slide & Fold Doors Illustrative Image (doors only)

| Dimensions (w x h) | 3700mm x 2200     |
|--------------------|-------------------|
| Material           | Aluminium         |
| Traffic Door       | Left              |
| Panels             | 4                 |
| Colour             | Anthracite grey ( |
| Textured Finish    | No                |
| Hardware Colour    | Black             |

'New Wave' Aluminium Slide & Fold Doors Contection Detail 1:2. [newwavedoors.co.uk]

Notes Measured Building Survey carried out by others. Check dimensions before use and notify the Architect of any discrepancies immediately. © Copyright belongs to the Architect.