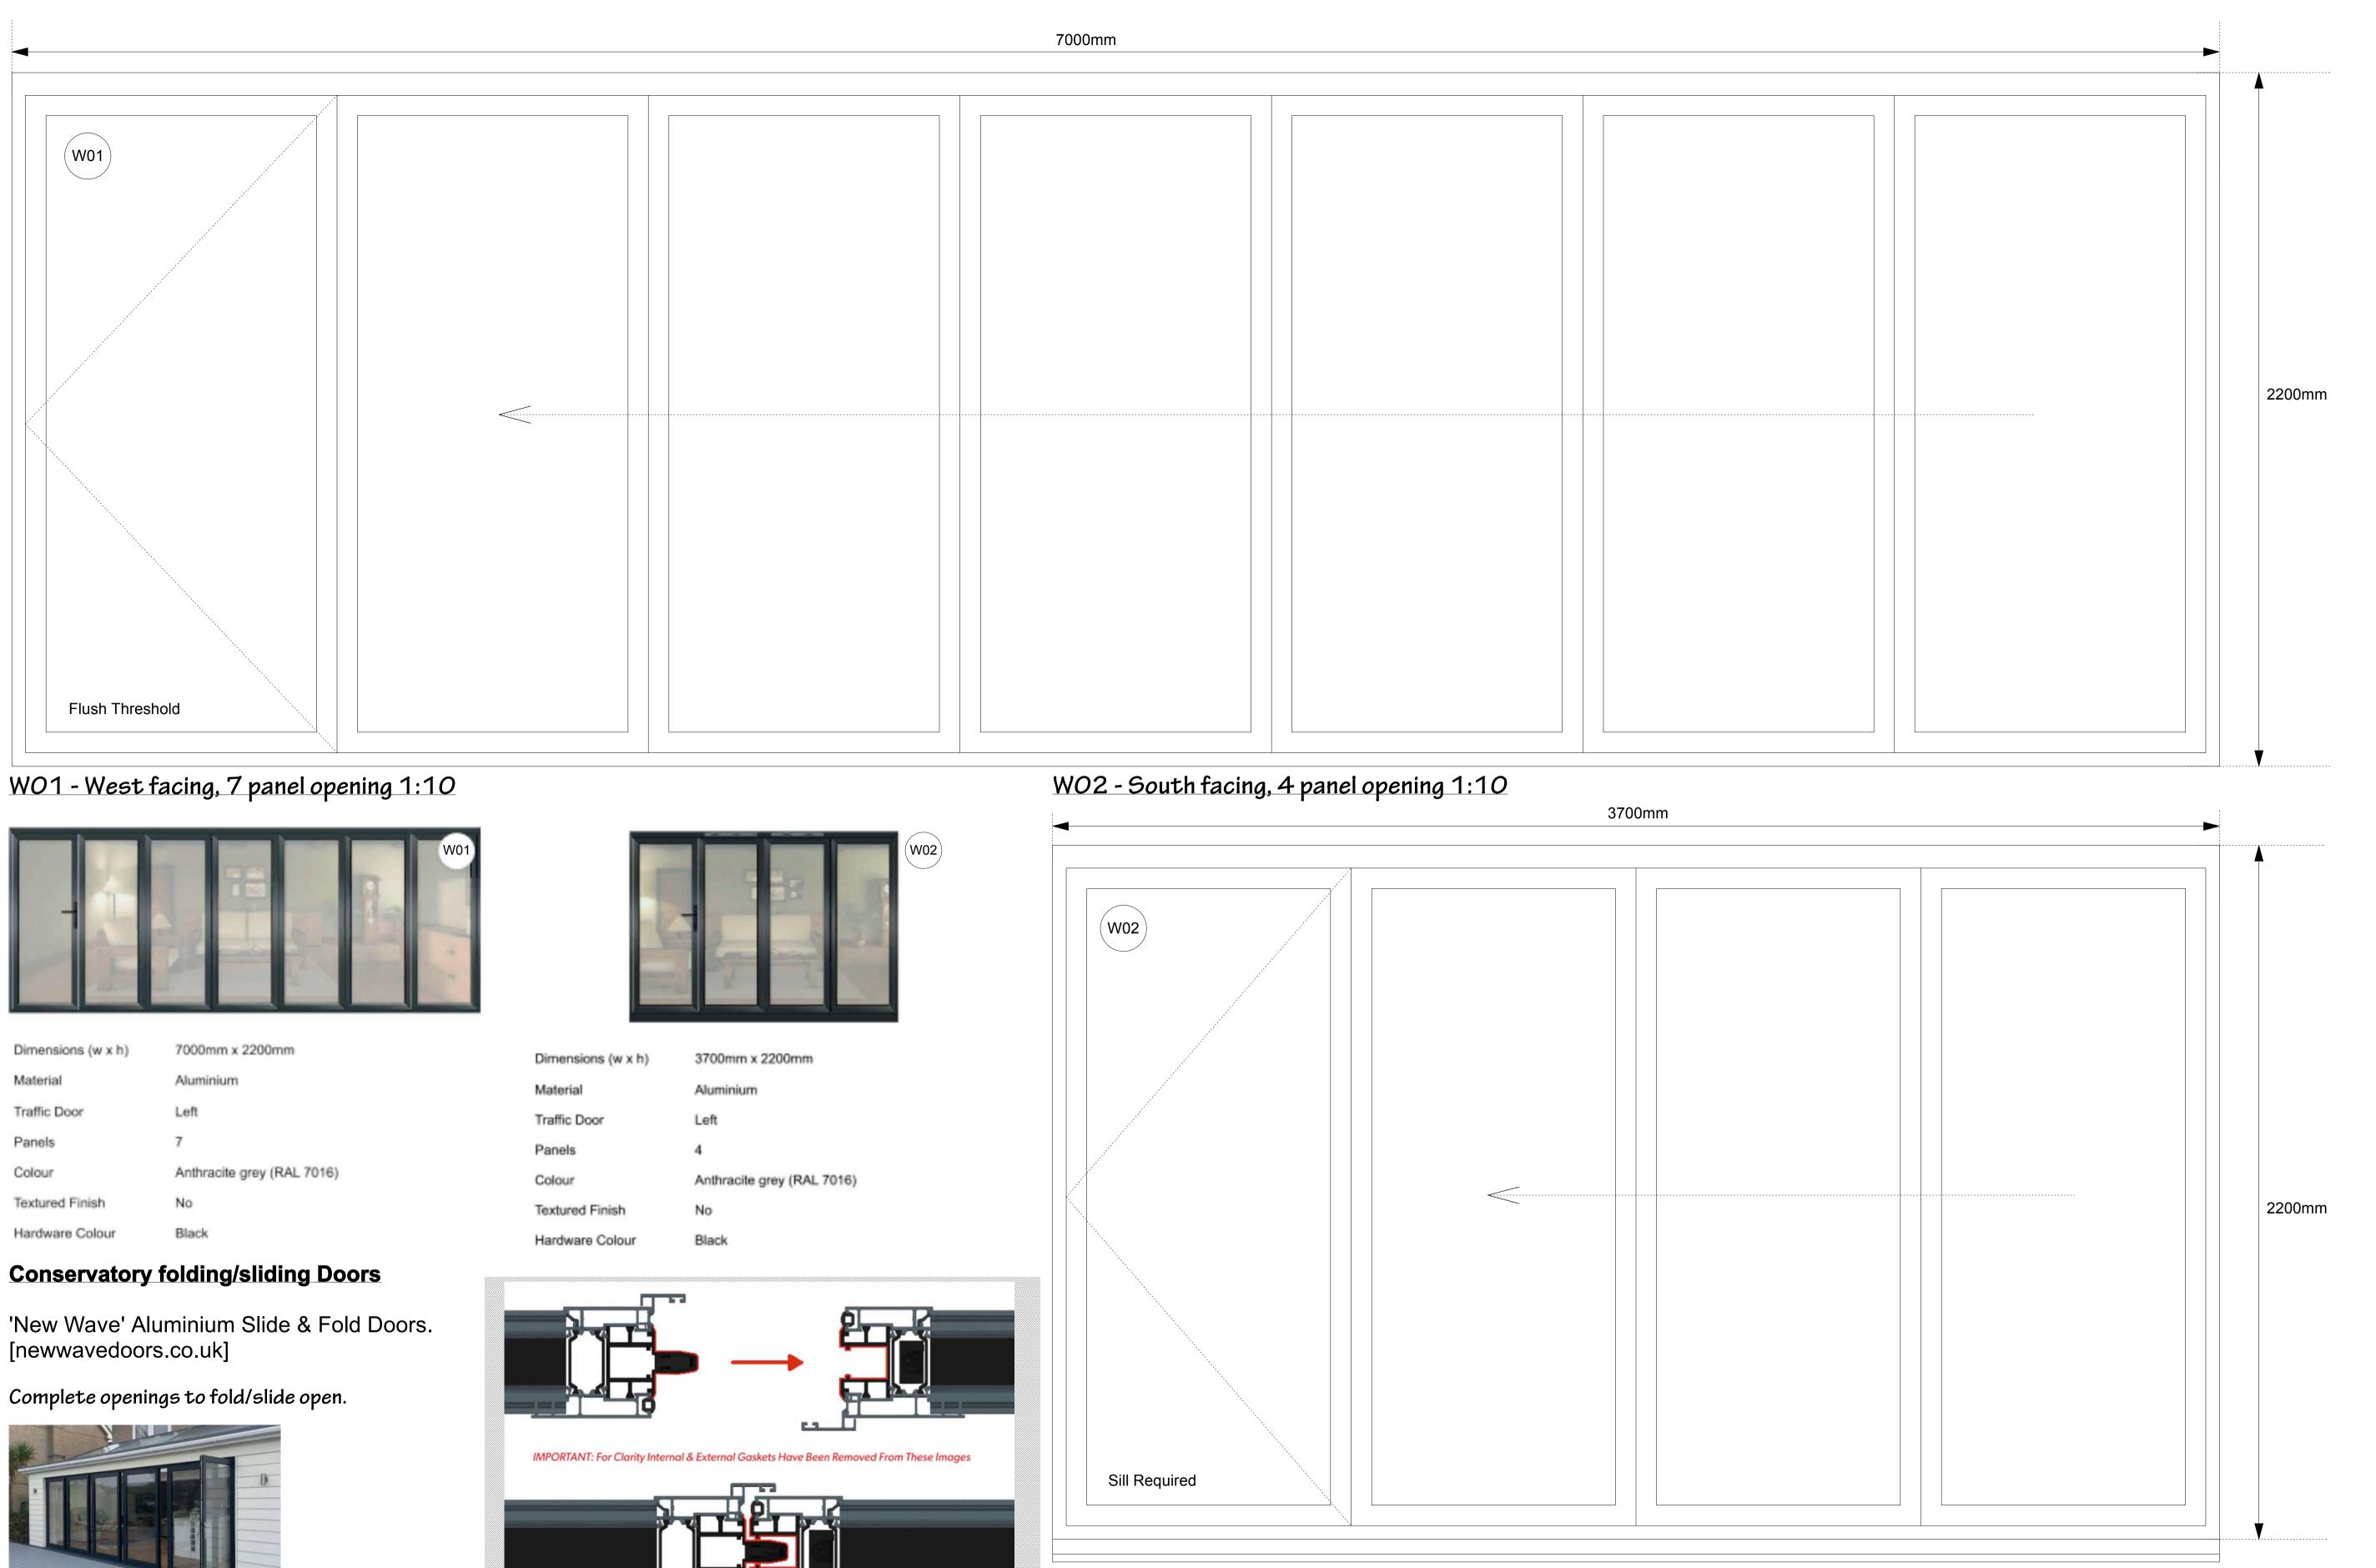

| Dimensions (w x h) | 7000mm x 2200mm            |
|--------------------|----------------------------|
| Material           | Aluminium                  |
| Traffic Door       | Left                       |
| Panels             | 7                          |
| Colour             | Anthracite grey (RAL 7016) |
| Textured Finish    | No                         |
| Hardware Colour    | Black                      |