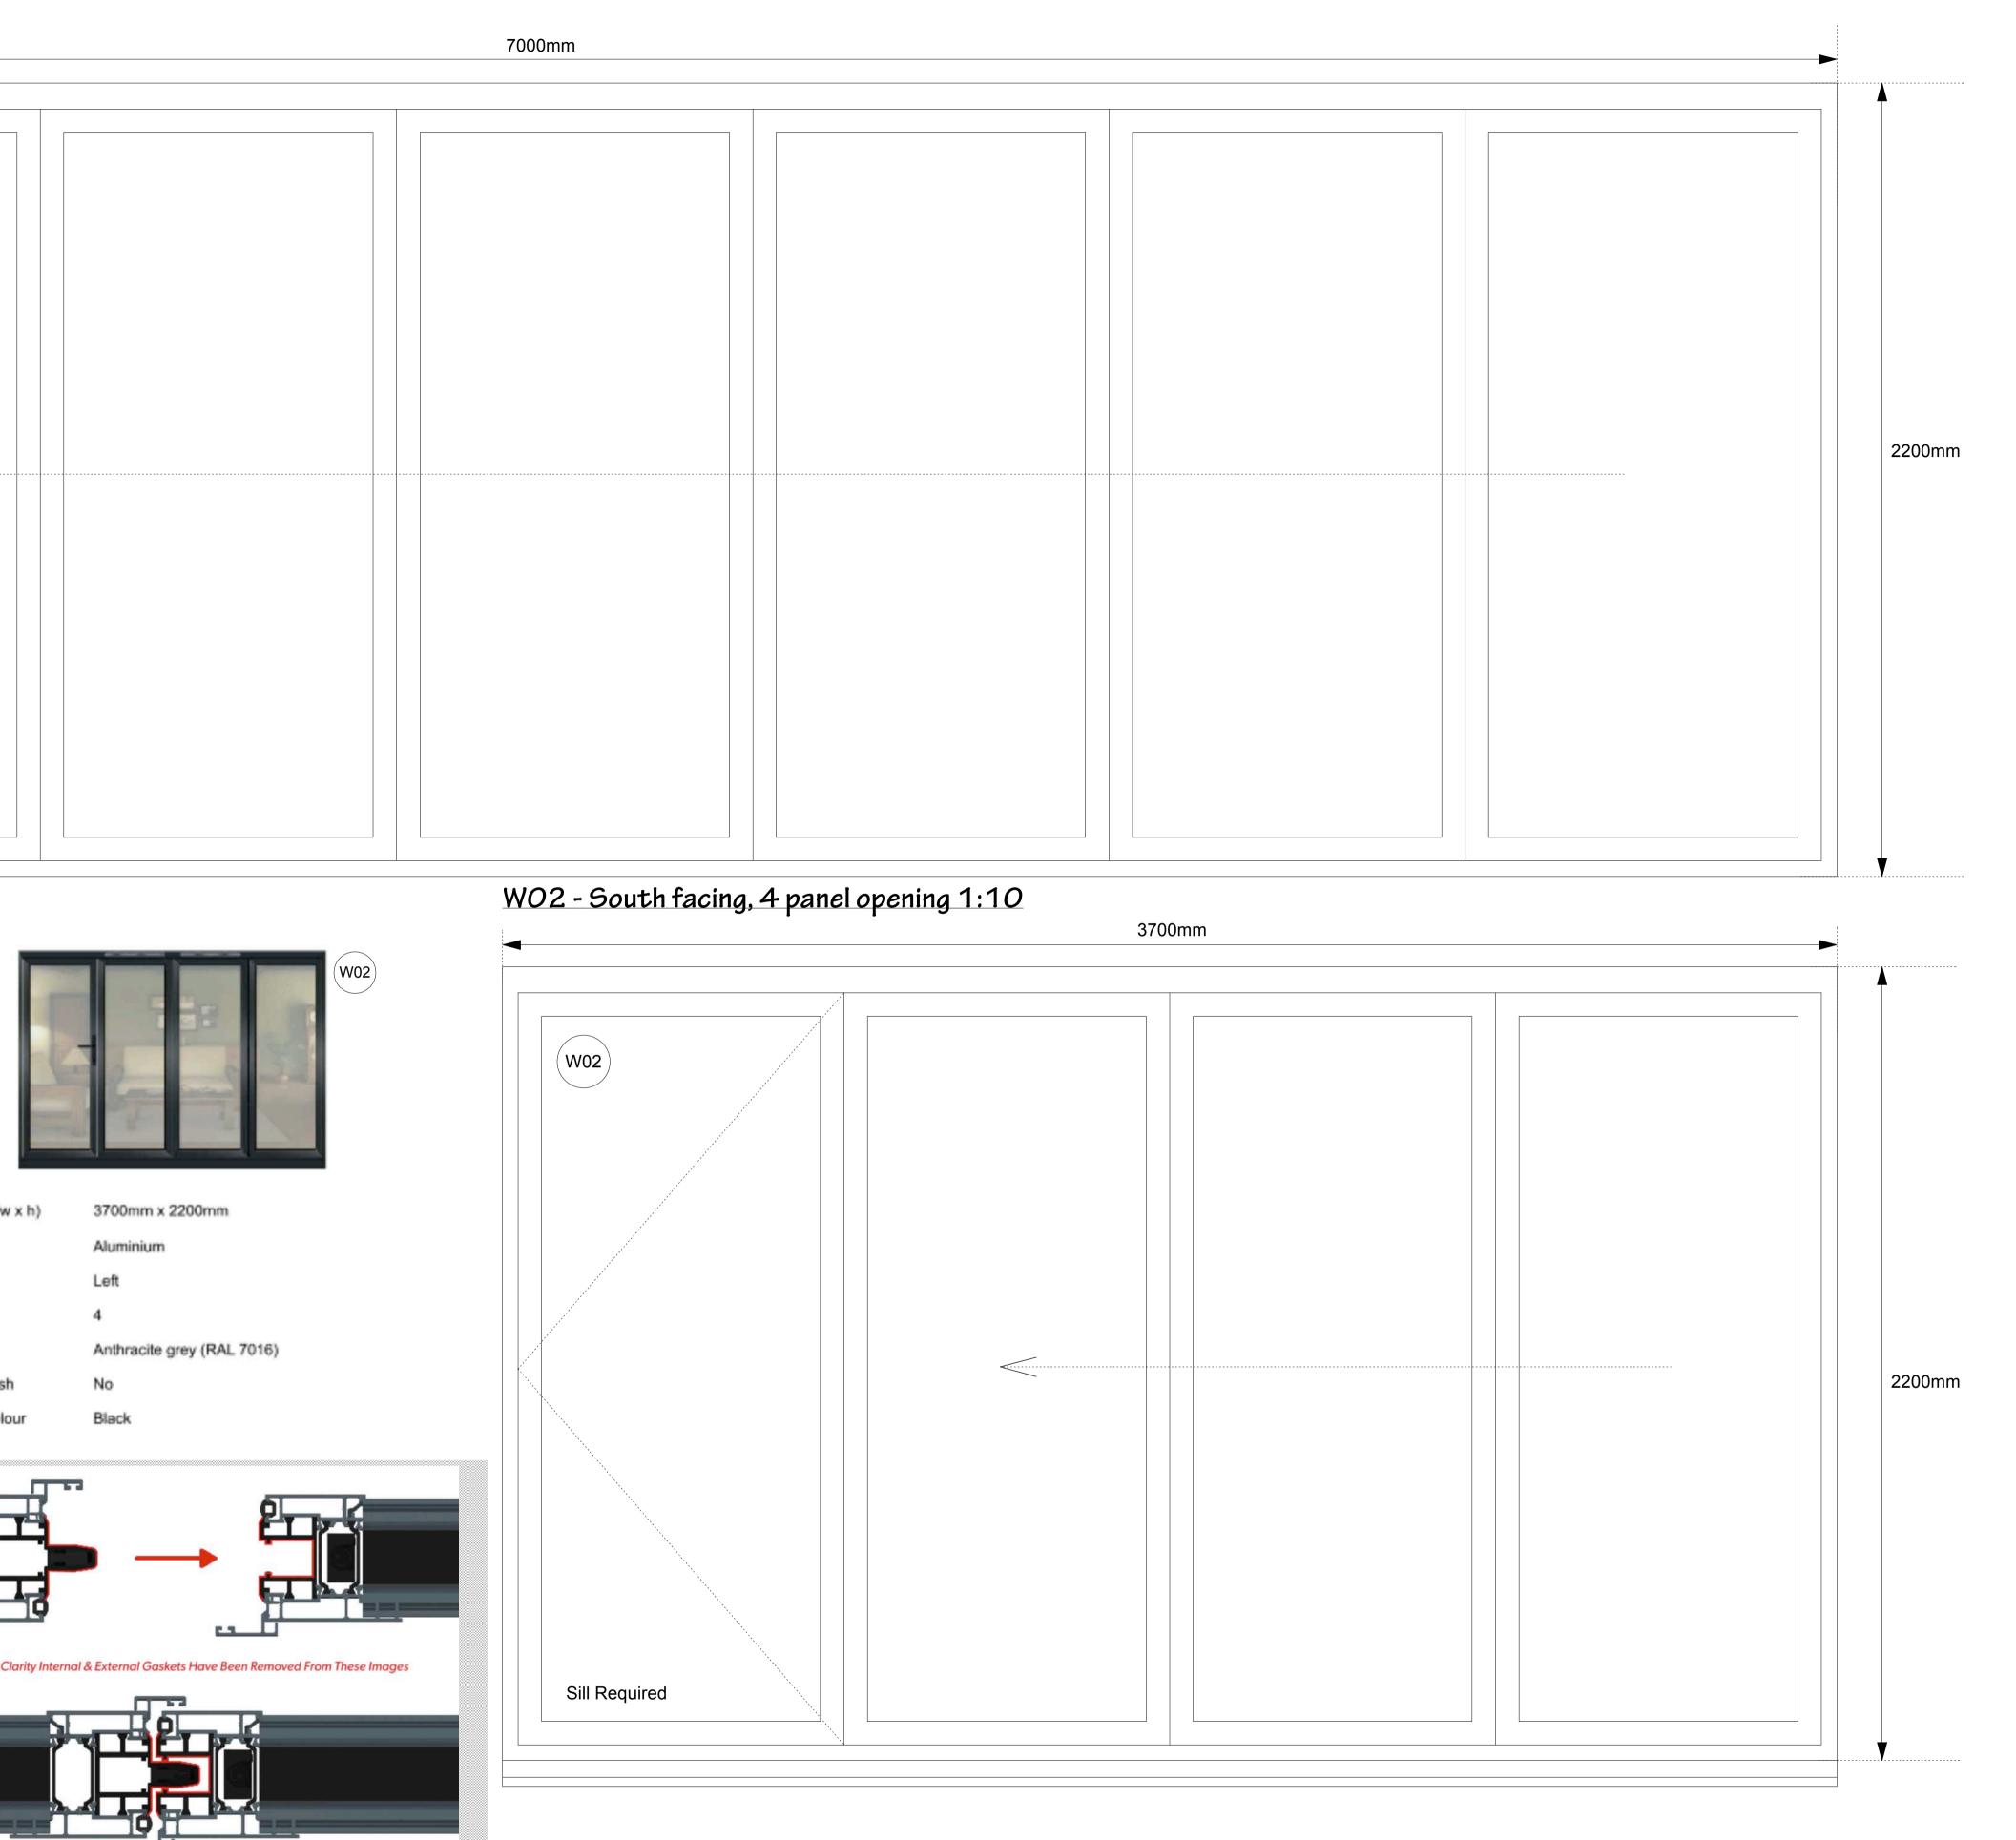

[newwavedoors.co.uk]

'New Wave' Aluminium Slide & Fold Doors Illustrative Image (doors only)

| Dimensions (w x h) | 3700mm x 2200     |
|--------------------|-------------------|
| Material           | Aluminium         |
| Traffic Door       | Left              |
| Panels             | 4                 |
| Colour             | Anthracite grey ( |
| Textured Finish    | No                |
| Hardware Colour    | Black             |