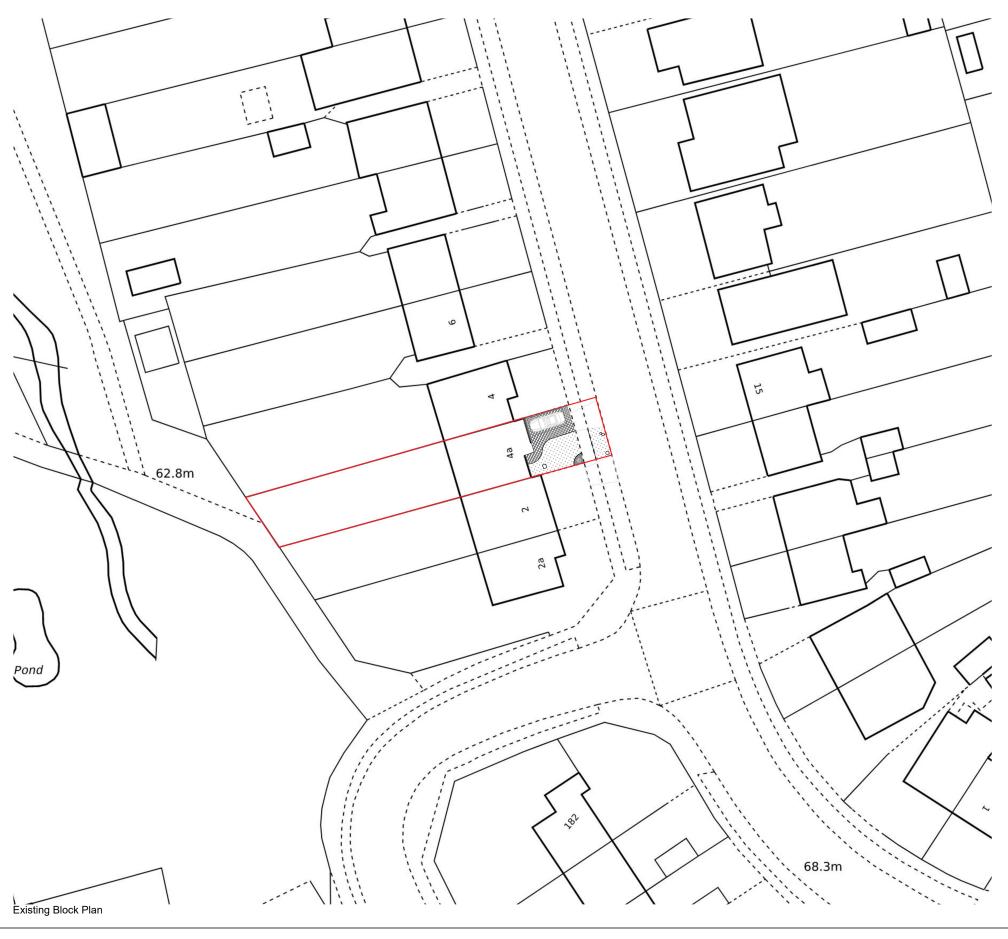

Block Plans are scaled from the Ordinance Survey
Location Maps. Please see the licence number for the Os
Maps in the Location Plans

Drawing Name

Existing Block Plan

Project Adress

Project Adress
4a Alva Way, Watford, WD19 5ED

Drawing No.

4aAlvaWay\_
ExistingBlockPlan\_V2

| Scale       | Drawing No. |
|-------------|-------------|
| 1/500 at A3 | 02          |
| Designer    | Revision    |
| BB          | V2          |
| Date        |             |