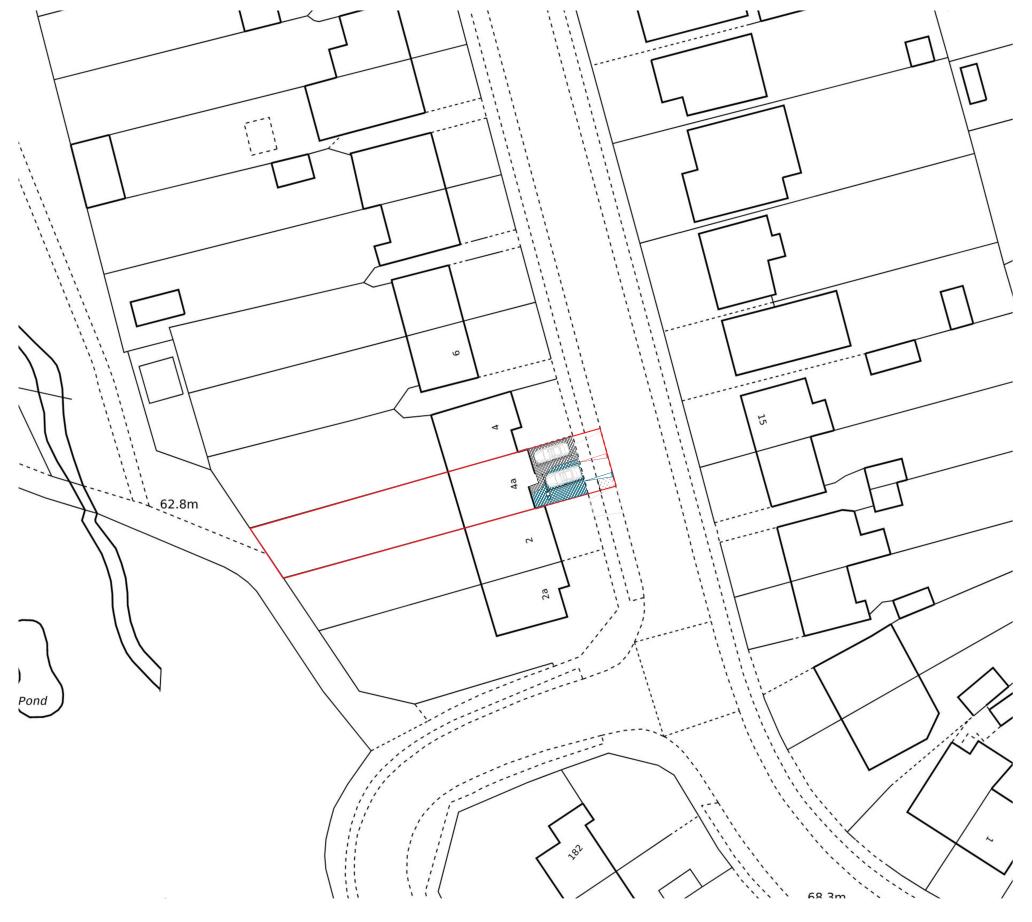

Proposed Block Plan

Any dimensions shown should be checked on site and discrepancies reported to the Architect prior to construction. Designs are not coordinated with engineer projects.

Do not scale for construction purposes.

Block Plans are scaled from the Ordinance Survey
Location Maps. Please see the licence number for the Os
Maps in the Location Plans

Proposed Visibility Block Plan

Project Adress

Project Adress
4a Alva Way, Watford, WD19 5ED

Drawing No.

4aAlvaWay\_ ProposedVisibilitySplayBlockPlan\_V2

21.11.2023

Planning By Design Ltd www.planning-by-design.co.uk hello@planning-by-design.co.uk