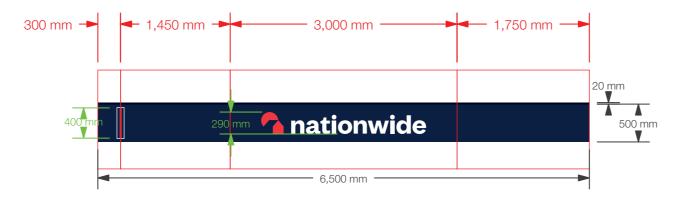

## SIGN XX - FASCIA SIGN - 290 LOGO (Qty 01)

Formed aluminium fascia sign with 30mm returns finished Matt blue (RAL 5022). Individual 35mm builtup embedded LED acrylic letters.

Face illumination in corresponding colour. Dimmer switch fitted to enable the letters to be dimmed by 25% as agreed level.

'Logo' face as perspex 440 Red acrylic with returns finished to match PMS 032c. 'nationwide' to be opal acrylic faces with returns finished white. Panel secured with fixing rails to suit.

Size: As Shown

Scale: 1:50

## nationw

**NTS** - Isometric view

| <b>290 logo</b>      |                                         |
|----------------------|-----------------------------------------|
| Projection size      | 400mm<br><750mm<br>500mm<br>751 - 864mm |
| Fascia face height   | 500 - 854mm                             |
| Fascia width >6000mm | O1no logo                               |
| Minimum Fascia width | 3190mm                                  |

Adopt 185mm logo if fascia width does not meet the minimum requirements.