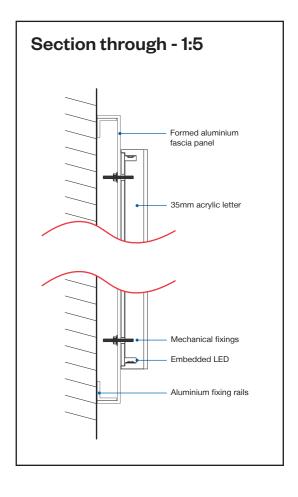

## SIGN XX - FASCIA SIGN - 290 LOGO (Qty 01)

Formed aluminium fascia sign with 30mm returns finished Matt blue (RAL 5022). Individual 35mm builtup embedded LED acrylic letters.

Face illumination in corresponding colour. Dimmer switch fitted to enable the letters to be dimmed by 25% as agreed level.

'Logo' face as perspex 440 Red acrylic with returns finished to match PMS 032c. 'nationwide' to be opal acrylic faces with returns finished white. Panel secured with fixing rails to suit.

Size: As Shown