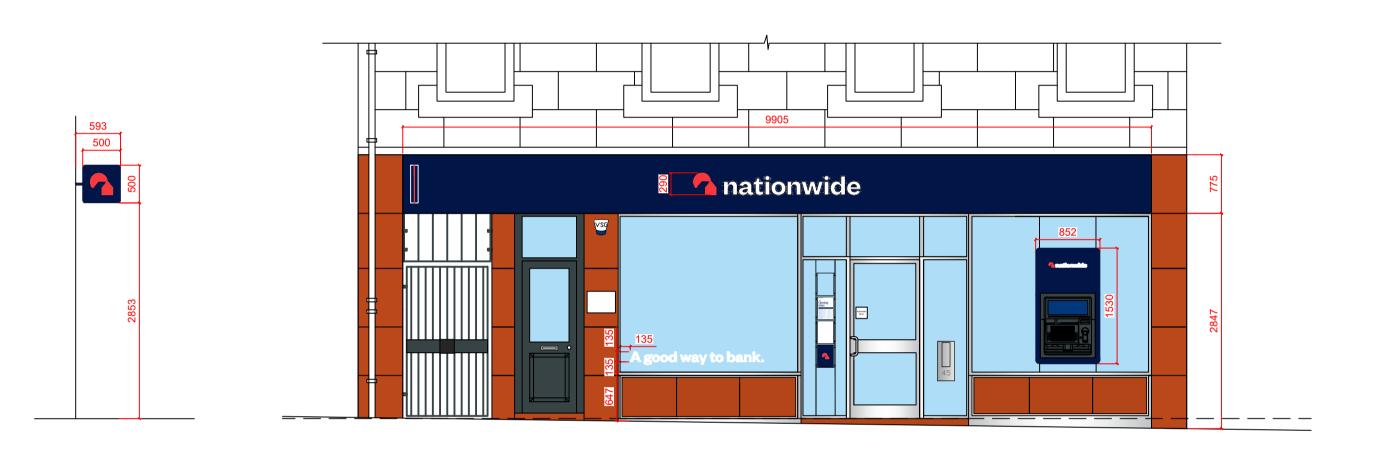

## EXTERNAL SCOPE OF WORKS:

- Replace 1no. Projecting signage with new 500mm.
  Replace 1no. Fascia and 1no. Logo with 1no. New blue fascia & 1no. New 290mm logo height.
  Remove window message "Building Society" & make good as necessary.
  Replace 1no. ATM surround and decals with new.

- Replace statutory signage with new
  Install new window message "A good way to bank."
  Replace safety manifestation with new.

- LHS door to be sprayed in grey.
  Post box no. to be sprayed in grey.
  Remove receipt bin.

FRONT ELEVATION

ONLY FIGURED DIMENSIONS ARE TO BE WORKED FROM. DISCREPANCIES MUST BE REPORTED TO THE ARCHITECT BEFORE THIS DRAWING IS BASED ON BEST KNOW INFORMATION

ALL DIMENSIONS MUST BE CHECKED ON SITE.