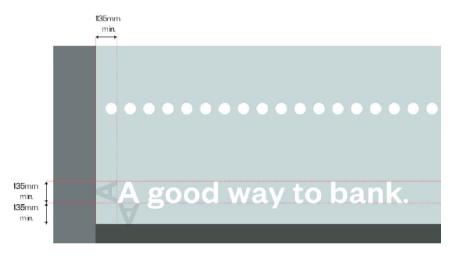

- Replace statutory signage with new
  Install new window message "A good way to bank."
  Replace safety manifestation with new.

- LHS door to be sprayed in grey.
  Post box no. to be sprayed in grey.
  Remove receipt bin.