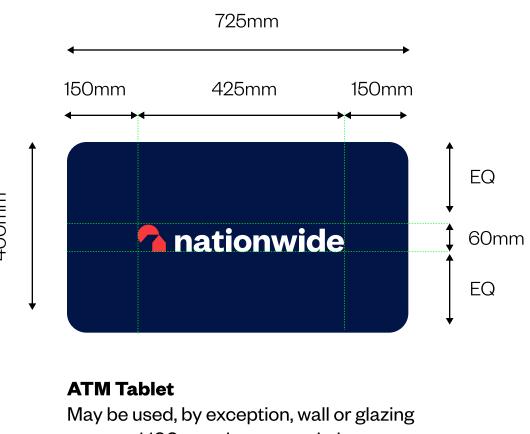

#### **Insert Board**

Font: Founders Grotesk Size: 80 pt Centrally Aligned

#F9383D 0, 87, 69, 2

032 C

Core

Red