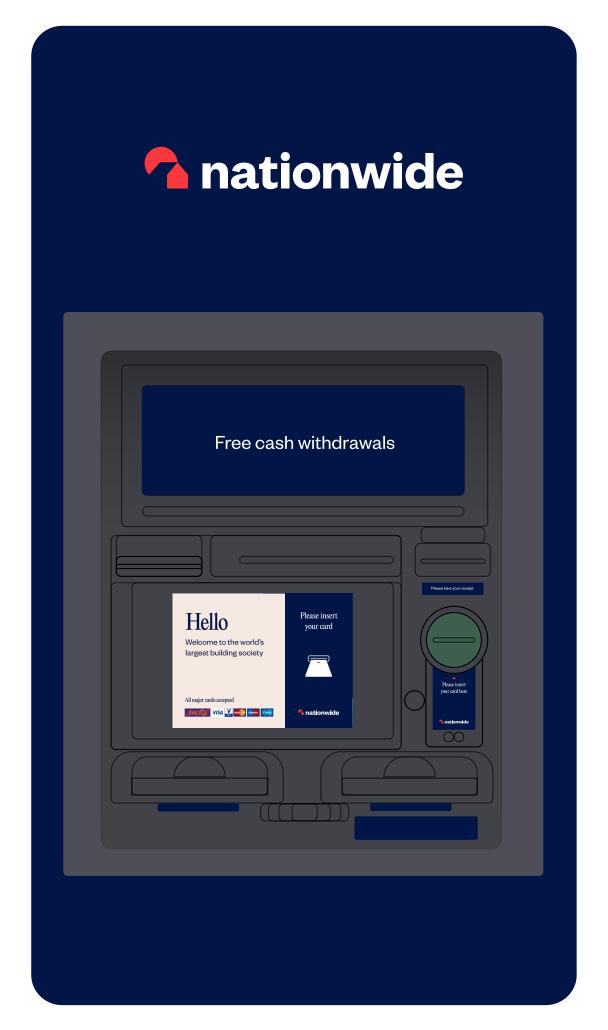

### External ATM

Size and proportions of ATM to stay as they are. ATM should be internally illuminated and designed with the new colours and logo.

For the insert boards the recommended route would be having no copy at all and that rectangle is in plain navy blue.

Core

Blue

#011546

282 C

100, 90, 40, 40

852mm

mounted 100mm above an existing external ATM apperture, where a full surround is not achievable due to lack of suitable space, e.g.Heritage shopfront.

477mm

Free cash withdrawals

**Standard External Surround** Note: Top of adjacent ATM shrouds must always line through on elevation.