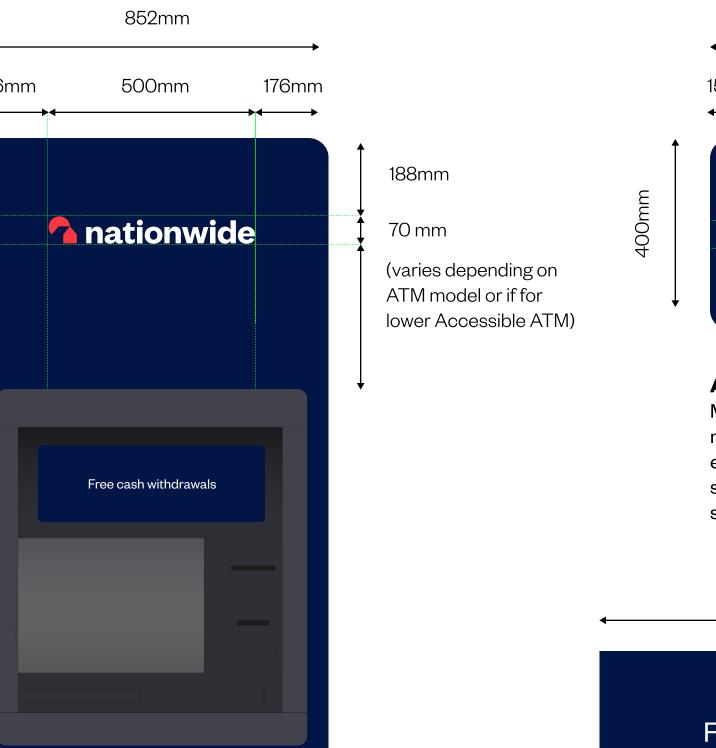

Core

Blue

#011546

282 C

100, 90, 40, 40

852mm

mounted 100mm above an existing external ATM apperture, where a full surround is not achievable due to lack of suitable space, e.g.Heritage shopfront.

477mm

#### **Slim Base External Surround**

May be used as an alternative, where an obstruction below the surround, such as window sill or mullion prevents the installation of a Standard Surround.