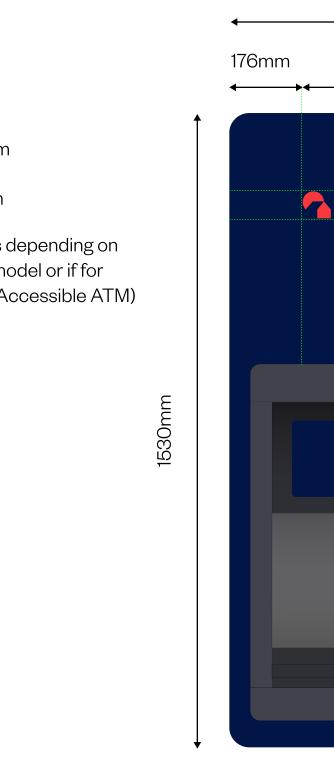

Core

Blue

#011546

282 C

100, 90, 40, 40

852mm

mounted 100mm above an existing external ATM apperture, where a full surround is not achievable due to lack of suitable space, e.g.Heritage shopfront.

477mm