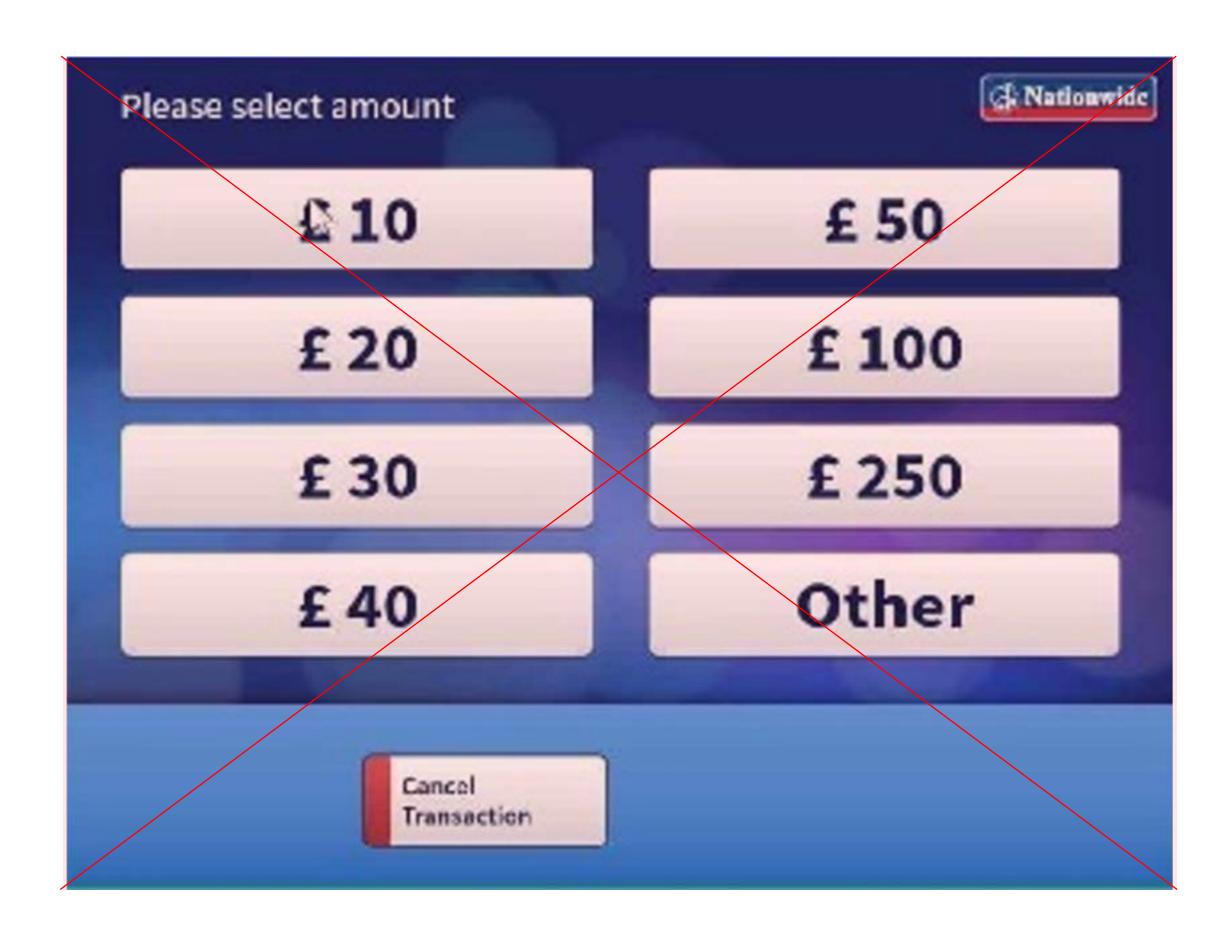

r cash

**nationwide** 

branch or the 24 hour call centre on **0800 30 20 11** 

All other cardholders should contact their own bank

2. Cash Dispense Decal Font: Founders Grotesk Regular Centre-aligned

Please take your receipt

3. Receipt Decal Font: Founders Grotesk Regular Centre-aligned



Centre-aligned

5. Insert Card Decal Font: PP Editorial New Regular

4. Information Decal

Fonts: PP Editorial New Regular, Founders Grotesk (Medium, Regular, Bold)

VISA MasterCard

## External ATM - Screens Routes













### External ATM - Welcome Screen

### Before







#### Fonts used:

# External ATM - Enter PIN

#011546

#F9383D





### Fonts used:

## External ATM - Select an Option





**Fonts used:**PP Editorial New

Founders Grotesk Regular

## External ATM - Select the amount





### Fonts used:

# External ATM - Using Icons





### Fonts used:

# External ATM - Using Icons





### Fonts used:

# External ATM - Using Illustrations



#DAE4FF #011546 #F9383D



### Fonts used:

## External ATM - Thank you



#011546 #F9383D



Fonts used: PP Editorial New