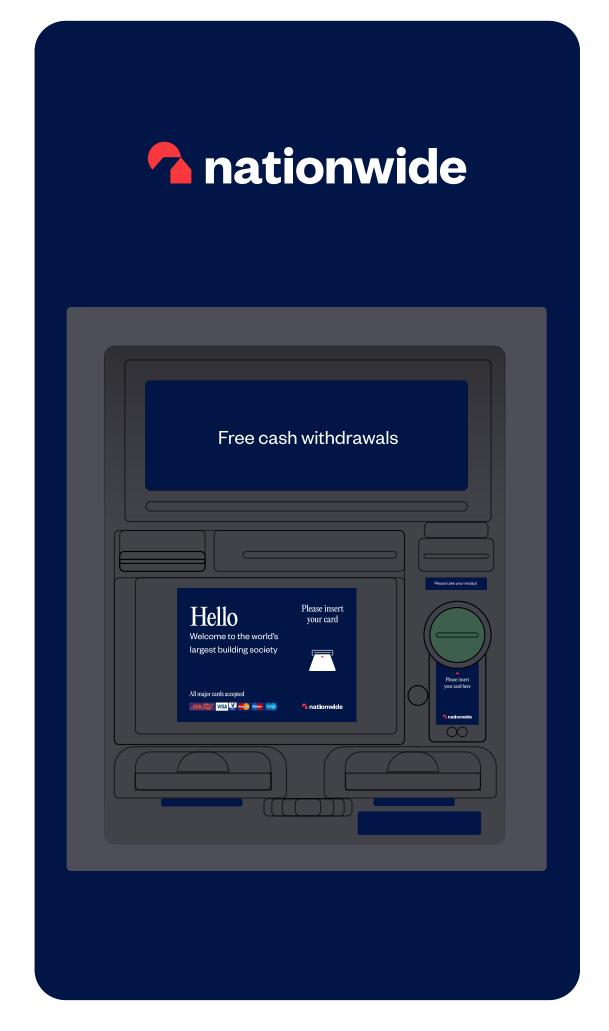

lope Decal Font: Founders Grotesk Regular Centre-aligned

**Important Information** 

Be aware of others around you when using the cash machine and never disclose your PIN.

If you notice anything unusual about this cash

machine, please report it immediately.

Don't forget to take your cash

**nationwide** 

branch or the 24 hour call centre on **0800 30 20 11** 

All other cardholders should contact their own bank

2. Cash Dispense Decal Font: Founders Grotesk Regular Centre-aligned

Please take your receipt

3. Receipt Decal Font: Founders Grotesk Regular Centre-aligned



Centre-aligned

5. Insert Card Decal Font: PP Editorial New Regular

4. Information Decal

Fonts: PP Editorial New Regular, Founders Grotesk (Medium, Regular, Bold)

VISA MasterCard

## External ATM - Screens Routes













### External ATM - Welcome Screen

### Before







#### Fonts used:

# External ATM - Enter PIN

#011546

#F9383D





### Fonts used:

## External ATM - Select an Option





**Fonts used:**PP Editorial New

Founders Grotesk Regular

## External ATM - Select the amount





### Fonts used:

# External ATM - Using Icons





### Fonts used:

# External ATM - Using Icons





### Fonts used:

# External ATM - Using Illustrations



#DAE4FF #011546 #F9383D



### Fonts used:

## External ATM - Thank you



#011546 #F9383D



Fonts used: PP Editorial New