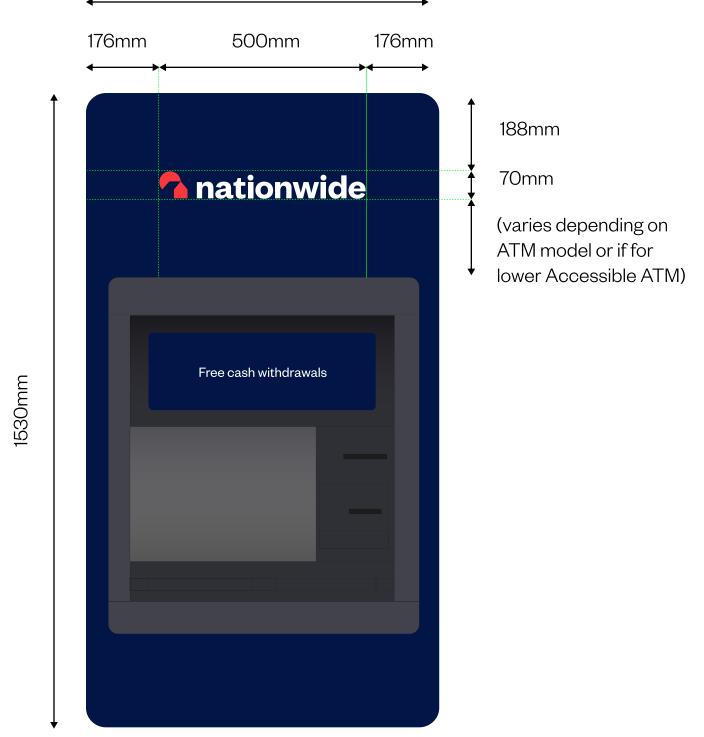

### External ATM

Size and proportions of ATM to stay as they are. ATM should be internally illuminated and designed with the new colours and logo.

For the insert boards the recommended route would be having no copy at all and that rectangle is in plain navy blue.

Free cash withdrawals

**Standard External Surround** Note: Top of adjacent ATM shrouds must always line through on elevation.