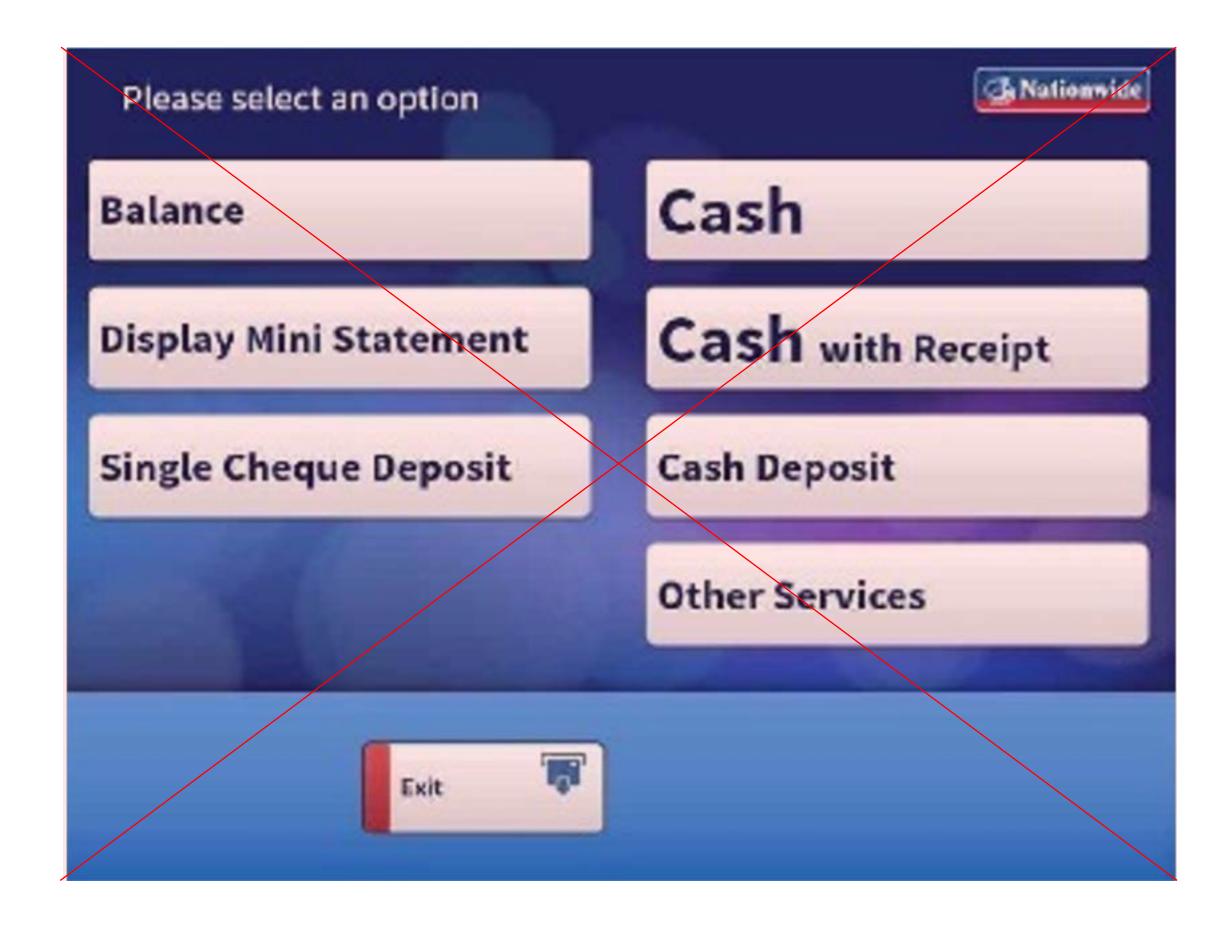

## External ATM - Select an Option

**Fonts used:**PP Editorial New

Founders Grotesk Regular