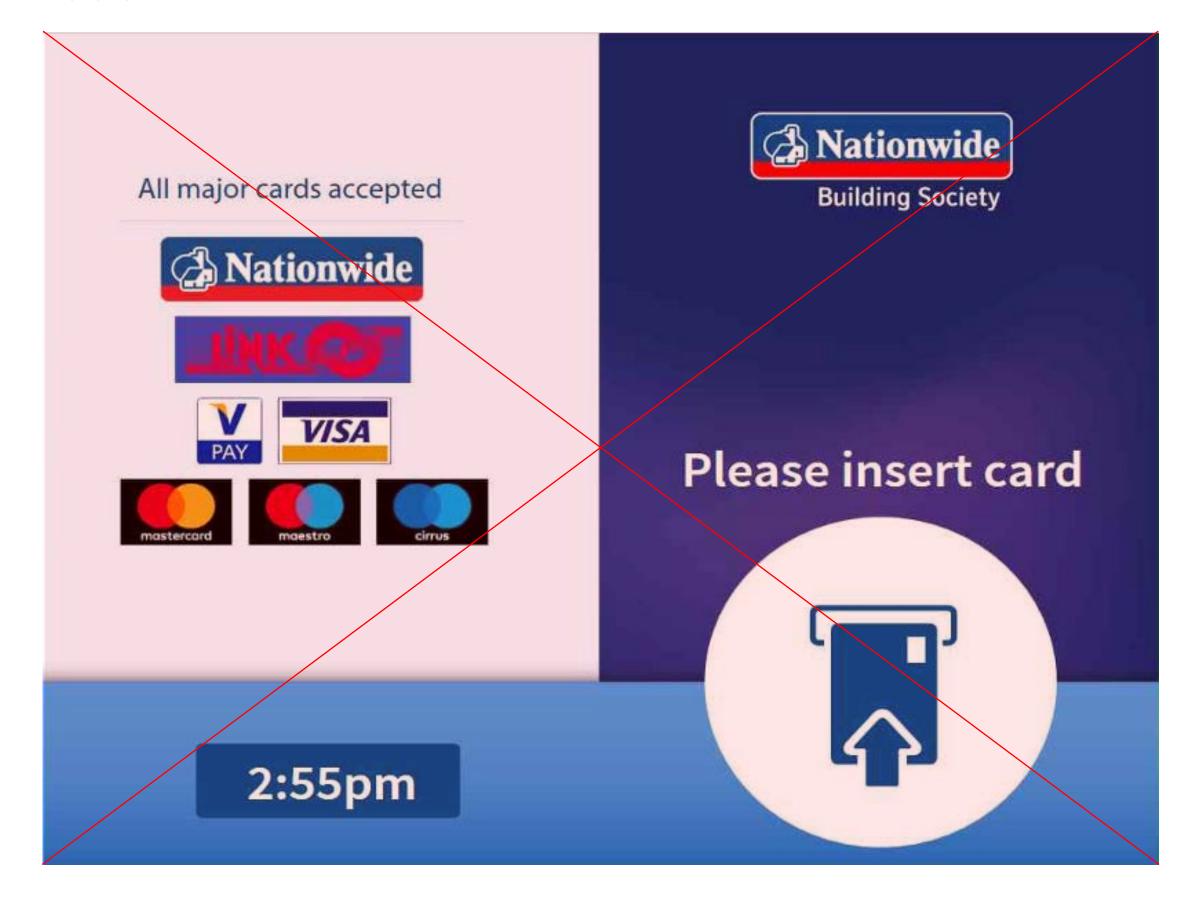

*Important Information** 

Be aware of others around you when using the cash machine and never disclose your PIN.

If you notice anything unusual about this cash

machine, please report it immediately.

Don't forget to take your cash

**nationwide** 

branch or the 24 hour call centre on **0800 30 20 11** 

All other cardholders should contact their own bank

2. Cash Dispense Decal Font: Founders Grotesk Regular Centre-aligned

Please take your receipt

3. Receipt Decal Font: Founders Grotesk Regular Centre-aligned



Centre-aligned

5. Insert Card Decal Font: PP Editorial New Regular

4. Information Decal

Fonts: PP Editorial New Regular, Founders Grotesk (Medium, Regular, Bold)

VISA MasterCard

## External ATM - Screens Routes













### External ATM - Welcome Screen

### Before







#### Fonts used:

# External ATM - Enter PIN

#011546

#F9383D





### Fonts used:

## External ATM - Select an Option





**Fonts used:**PP Editorial New

Founders Grotesk Regular

## External ATM - Select the amount





### Fonts used:

# External ATM - Using Icons





### Fonts used:

# External ATM - Using Icons





### Fonts used:

# External ATM - Using Illustrations



#DAE4FF #011546 #F9383D



### Fonts used:

## External ATM - Thank you



#011546 #F9383D



Fonts used: PP Editorial New