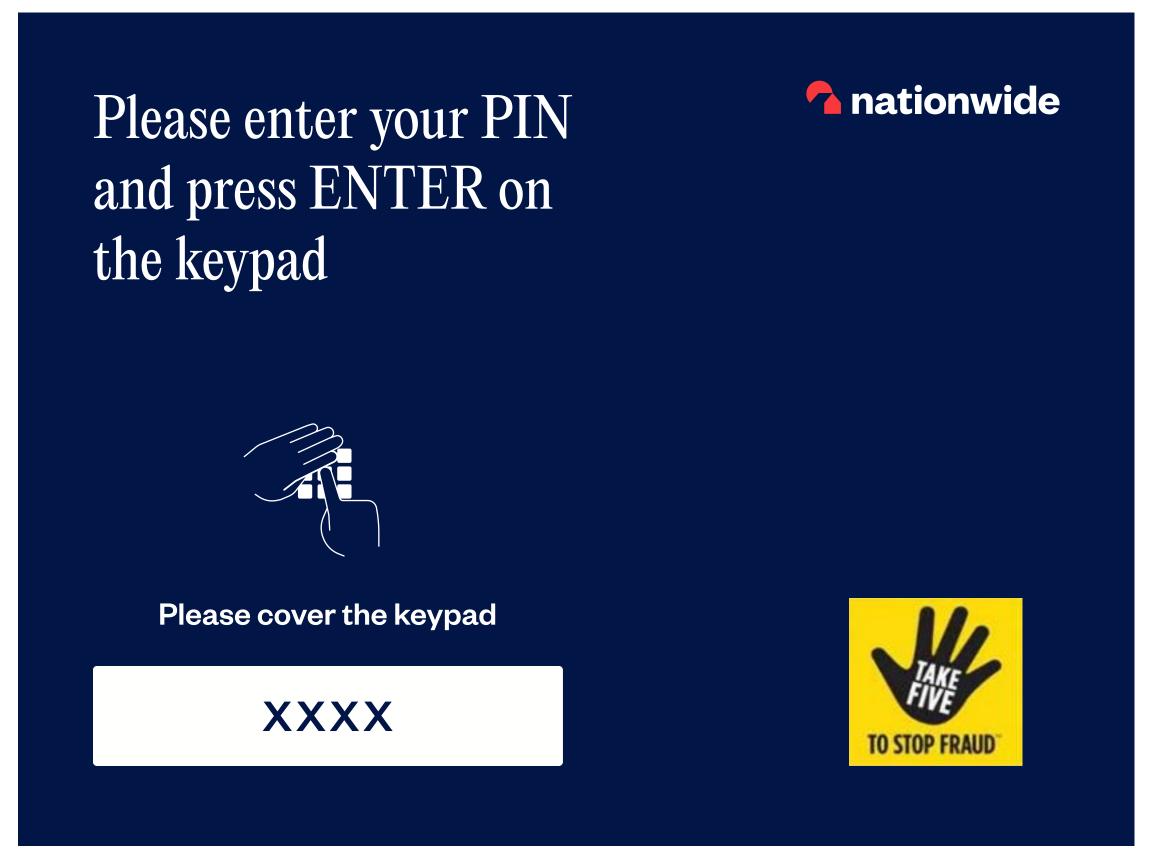

cash machine and never disclose your PIN.

If you notice anything unusual about this cash

machine, please report it immediately.

Don't forget to take your cash

**nationwide** 

branch or the 24 hour call centre on **0800 30 20 11** 

All other cardholders should contact their own bank

2. Cash Dispense Decal Font: Founders Grotesk Regular Centre-aligned

Please take your receipt

3. Receipt Decal Font: Founders Grotesk Regular Centre-aligned



Centre-aligned

5. Insert Card Decal Font: PP Editorial New Regular

4. Information Decal

Fonts: PP Editorial New Regular, Founders Grotesk (Medium, Regular, Bold)

VISA MasterCard

## External ATM - Screens Routes













### External ATM - Welcome Screen

### Before







#### Fonts used:

# External ATM - Enter PIN

#011546

#F9383D





### Fonts used:

## External ATM - Select an Option





**Fonts used:**PP Editorial New

Founders Grotesk Regular

## External ATM - Select the amount





### Fonts used:

# External ATM - Using Icons





### Fonts used:

# External ATM - Using Icons





### Fonts used:

# External ATM - Using Illustrations



#DAE4FF #011546 #F9383D



### Fonts used:

## External ATM - Thank you



#011546 #F9383D



Fonts used: PP Editorial New