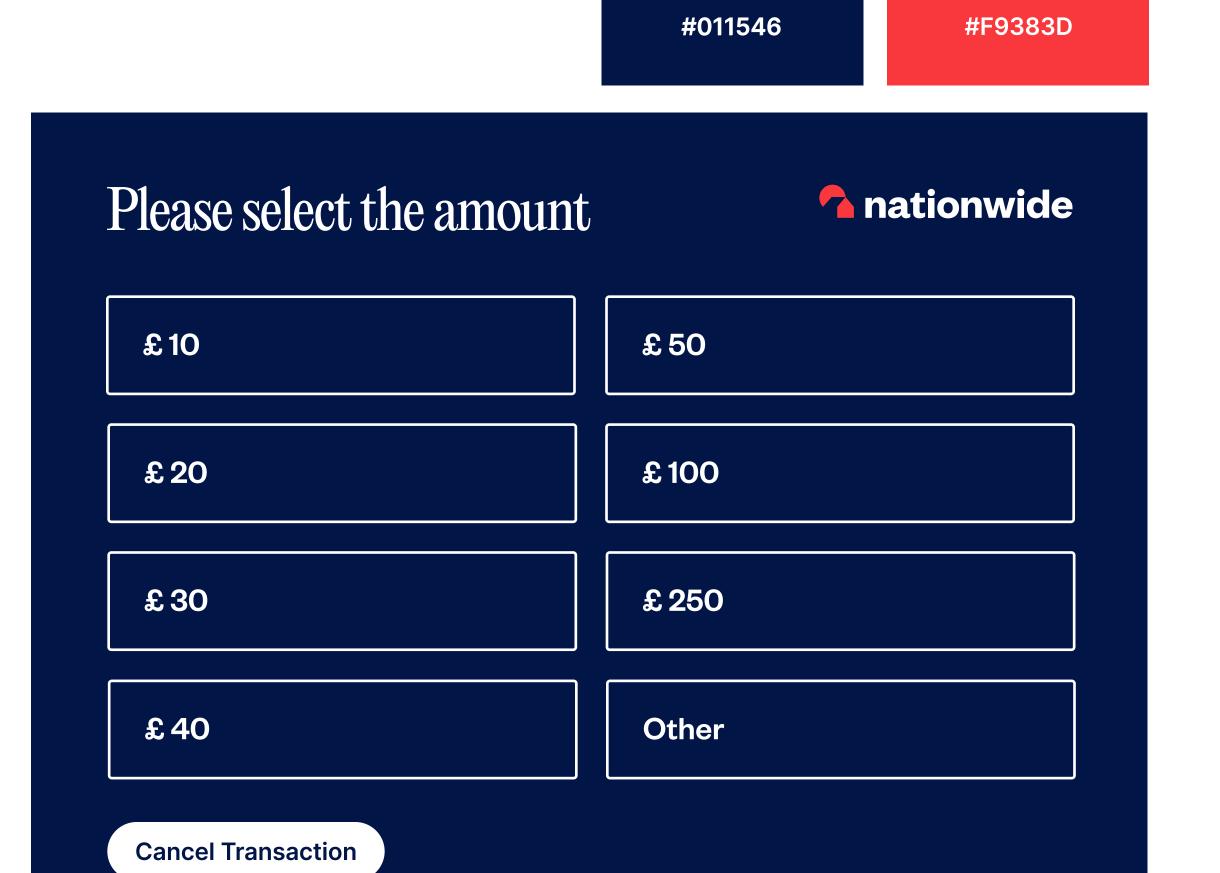

cash

**nationwide** 

branch or the 24 hour call centre on **0800 30 20 11** 

All other cardholders should contact their own bank

2. Cash Dispense Decal Font: Founders Grotesk Regular Centre-aligned

Please take your receipt

3. Receipt Decal Font: Founders Grotesk Regular Centre-aligned



Centre-aligned

5. Insert Card Decal Font: PP Editorial New Regular

4. Information Decal

Fonts: PP Editorial New Regular, Founders Grotesk (Medium, Regular, Bold)

VISA MasterCard

## External ATM - Screens Routes













### External ATM - Welcome Screen

### Before







#### Fonts used:

# External ATM - Enter PIN

#011546

#F9383D





### Fonts used:

## External ATM - Select an Option





**Fonts used:**PP Editorial New

Founders Grotesk Regular

## External ATM - Select the amount





### Fonts used:

# External ATM - Using Icons





### Fonts used:

# External ATM - Using Icons





### Fonts used:

# External ATM - Using Illustrations



#DAE4FF #011546 #F9383D



### Fonts used:

## External ATM - Thank you



#011546 #F9383D



Fonts used: PP Editorial New