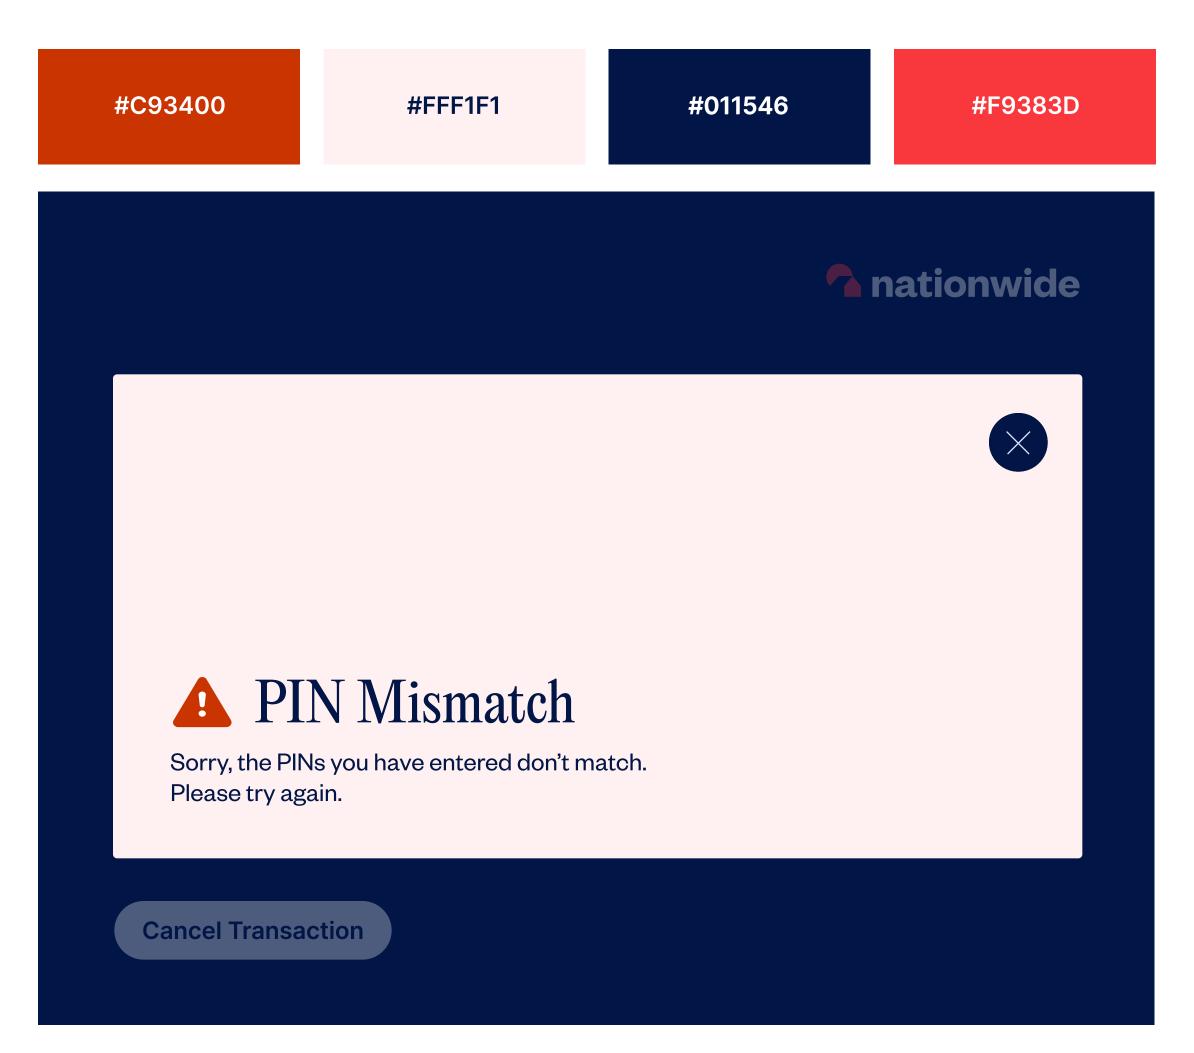

should contact their own bank

2. Cash Dispense Decal Font: Founders Grotesk Regular Centre-aligned

Please take your receipt

3. Receipt Decal Font: Founders Grotesk Regular Centre-aligned



Centre-aligned

5. Insert Card Decal Font: PP Editorial New Regular

4. Information Decal

Fonts: PP Editorial New Regular, Founders Grotesk (Medium, Regular, Bold)

VISA MasterCard

## External ATM - Screens Routes













### External ATM - Welcome Screen

### Before







#### Fonts used:

# External ATM - Enter PIN

#011546

#F9383D





### Fonts used:

## External ATM - Select an Option





**Fonts used:**PP Editorial New

Founders Grotesk Regular

## External ATM - Select the amount





### Fonts used:

# External ATM - Using Icons





### Fonts used:

# External ATM - Using Icons





### Fonts used:

# External ATM - Using Illustrations



#DAE4FF #011546 #F9383D



### Fonts used:

## External ATM - Thank you



#011546 #F9383D



Fonts used: PP Editorial New