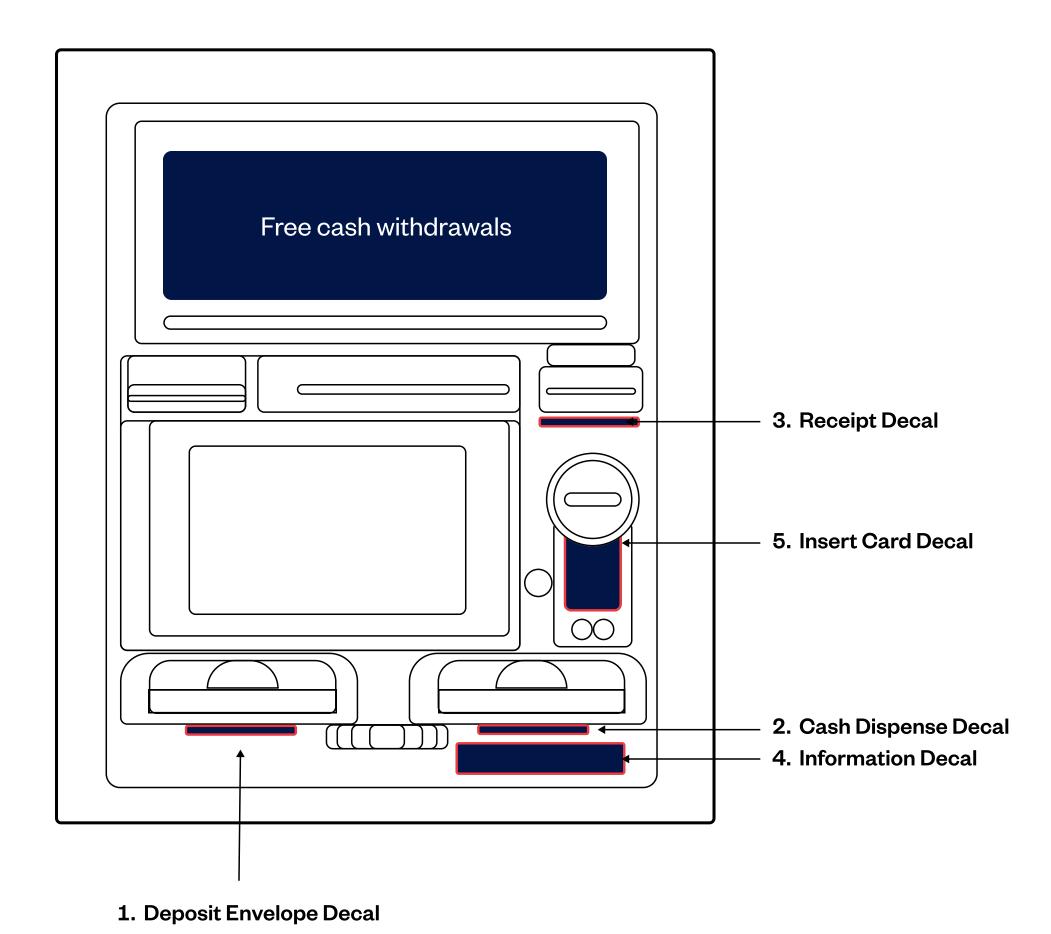

### External ATM -Decals

Keeping existing Decal dimensions

Deposit your envelope here

1. Deposit Envelope Decal Font: Founders Grotesk Regular Centre-aligned

**Important Information** 

Be aware of others around you when using the cash machine and never disclose your PIN.

2. Cash Dispense Decal Font: Founders Grotesk Regular Centre-aligned

Please take your receipt

3. Receipt Decal Font: Founders Grotesk Regular Centre-aligned

Centre-aligned

5. Insert Card Decal Font: PP Editorial New Regular

4. Information Decal

Fonts: PP Editorial New Regular, Founders Grotesk (Medium, Regular, Bold)

VISA MasterCard