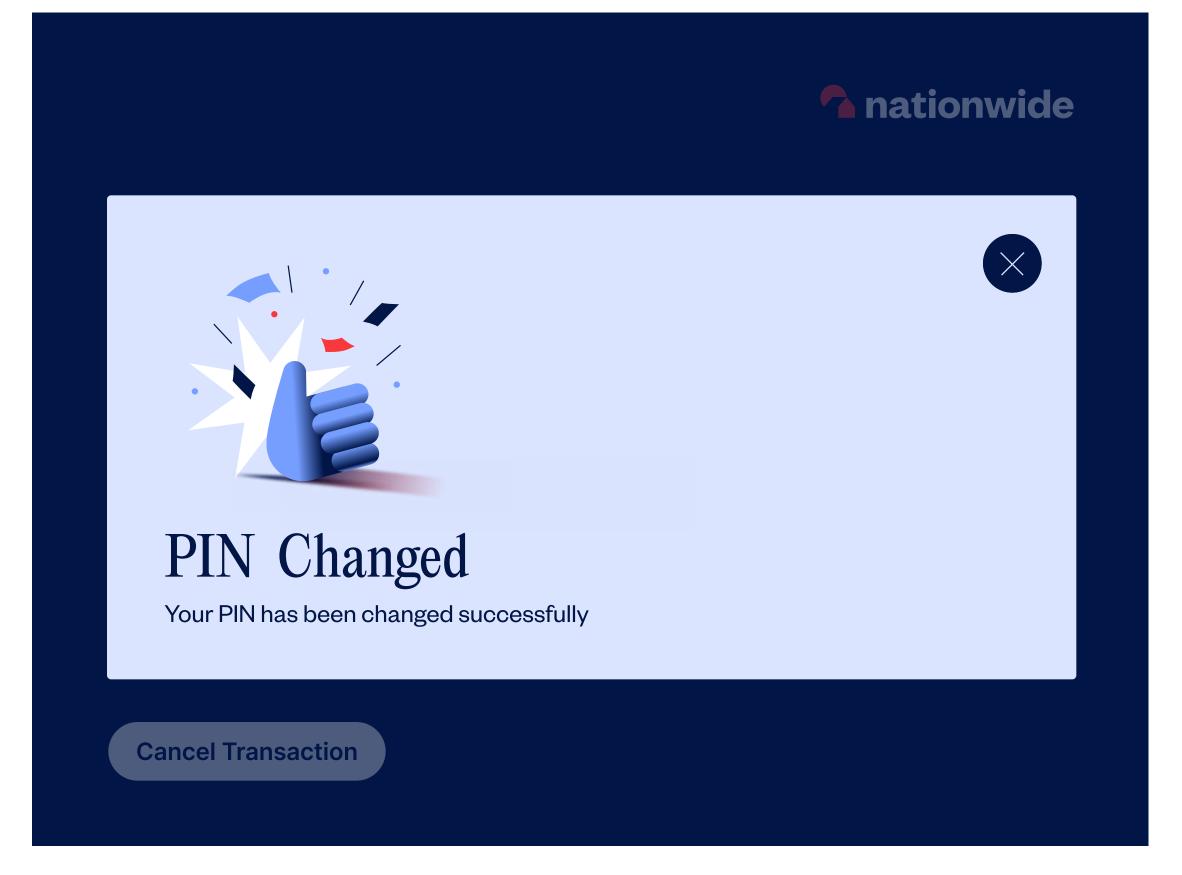

Centre-aligned

Please take your receipt

3. Receipt Decal Font: Founders Grotesk Regular Centre-aligned



Centre-aligned

5. Insert Card Decal Font: PP Editorial New Regular

4. Information Decal

Fonts: PP Editorial New Regular, Founders Grotesk (Medium, Regular, Bold)

VISA MasterCard

## External ATM - Screens Routes













### External ATM - Welcome Screen

### Before







#### Fonts used:

# External ATM - Enter PIN

#011546

#F9383D





### Fonts used:

## External ATM - Select an Option





**Fonts used:**PP Editorial New

Founders Grotesk Regular

## External ATM - Select the amount





### Fonts used:

# External ATM - Using Icons





### Fonts used:

# External ATM - Using Icons





### Fonts used:

# External ATM - Using Illustrations



#DAE4FF #011546 #F9383D



### Fonts used:

## External ATM - Thank you



#011546 #F9383D



Fonts used: PP Editorial New