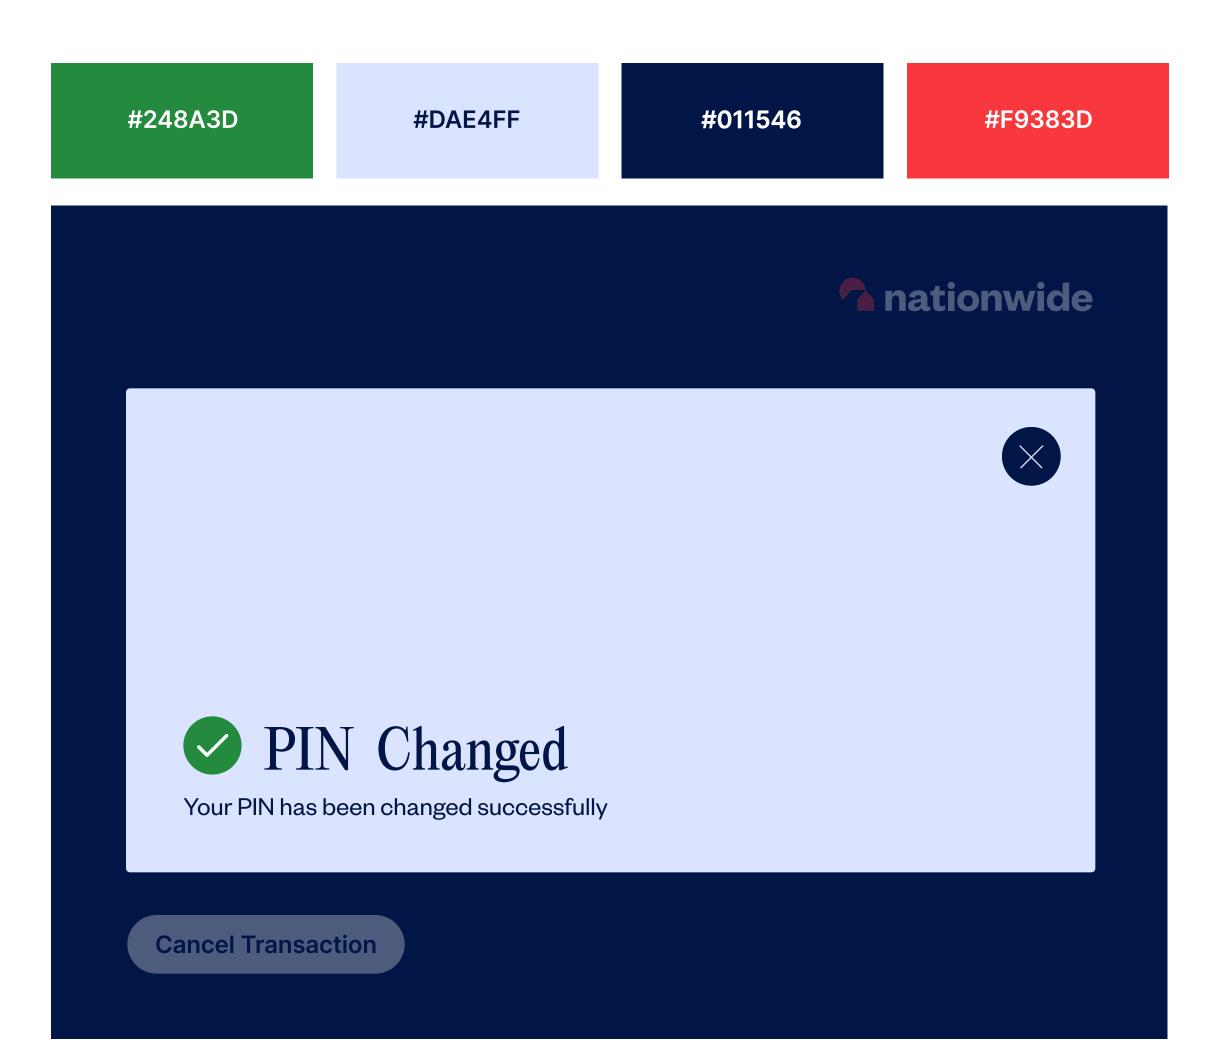

entre on **0800 30 20 11** 

All other cardholders should contact their own bank

2. Cash Dispense Decal Font: Founders Grotesk Regular Centre-aligned

Please take your receipt

3. Receipt Decal Font: Founders Grotesk Regular Centre-aligned



Centre-aligned

5. Insert Card Decal Font: PP Editorial New Regular

4. Information Decal

Fonts: PP Editorial New Regular, Founders Grotesk (Medium, Regular, Bold)

VISA MasterCard

## External ATM - Screens Routes













### External ATM - Welcome Screen

### Before







#### Fonts used:

# External ATM - Enter PIN

#011546

#F9383D





### Fonts used:

## External ATM - Select an Option





**Fonts used:**PP Editorial New

Founders Grotesk Regular

## External ATM - Select the amount





### Fonts used:

# External ATM - Using Icons





### Fonts used:

# External ATM - Using Icons





### Fonts used:

# External ATM - Using Illustrations



#DAE4FF #011546 #F9383D



### Fonts used:

## External ATM - Thank you



#011546 #F9383D



Fonts used: PP Editorial New