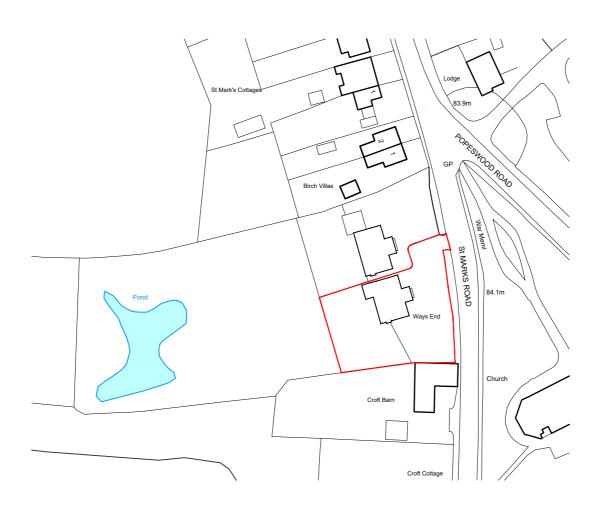

## harding rose architects

MR J WAY

Ways End, ST Marks Road, Binfield, RG42 4AY

Location Plan

| SCALE     | DATE        |      |   |
|-----------|-------------|------|---|
| 1:1250@A4 | 23.02.22    |      |   |
| DRAWN     | PROJECT NO. |      | ۰ |
| HB        | 22.958      | L.01 |   |