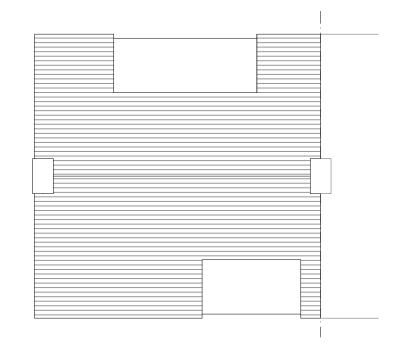

First Floor Plan

Roof Plan

23.8SH.P01

Sheet size: Date:

A3

Drn By Project & Drawing Number:

1:100

Rev