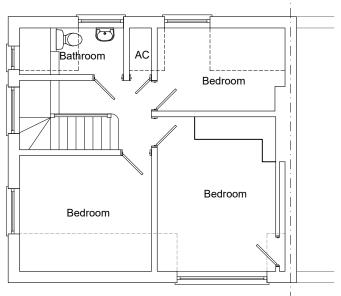

First Floor Plan

Roof Plan

23.8SH.P01

Sheet size: Date:

A3

Drn By Project & Drawing Number:

1:100

Rev

Date

Description

| Planning                            | 8 School Hill, Crowthorne, Bracknell Forest RG45 7HE |
|-------------------------------------|------------------------------------------------------|
| Drawing Title: Existing Floor Plans |                                                      |