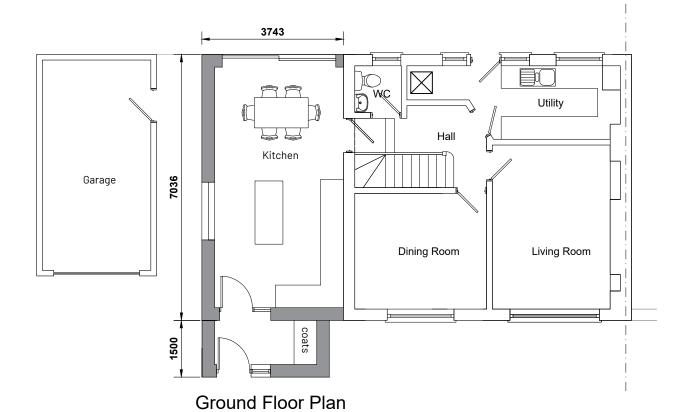

## Planning

Drawing Title: Proposed floor plans

Drn By Project & Drawing Number:

1:100

В

Site Address: 8 School Hill, Crowthorne, Bracknell Forest RG45 7HE

ARCHITECTS

www.reynoldsdesign.co.uk emily@reynoldsdesign.co.uk T: 01252 704 500