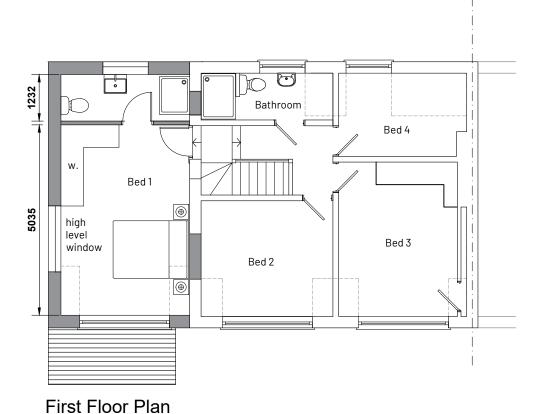

## Planning

Drawing Title: Proposed floor plans

Drn By Project & Drawing Number:

1:100

В

Site Address: 8 School Hill, Crowthorne, Bracknell Forest RG45 7HE

ARCHITECTS

www.reynoldsdesign.co.uk emily@reynoldsdesign.co.uk T: 01252 704 500