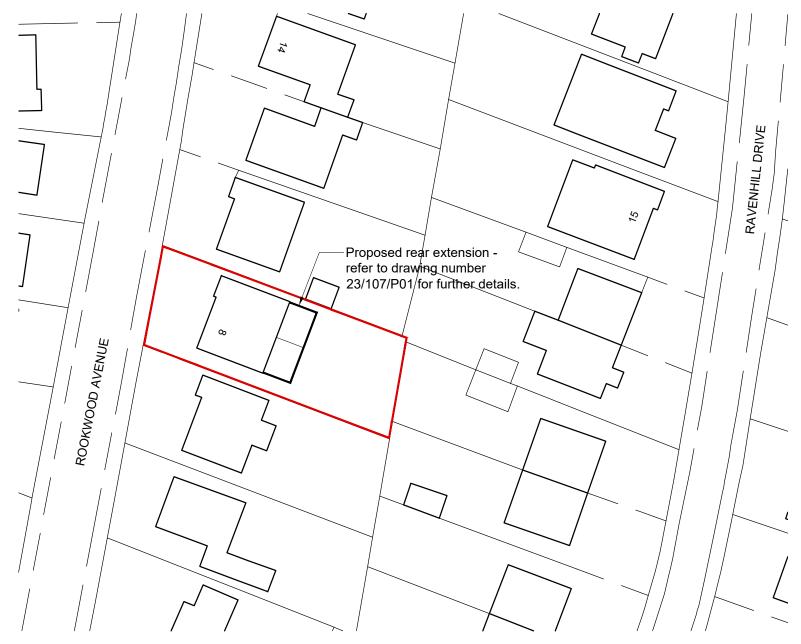

## **Revision Notes:**

| CLIENT  | Loughlin, Peter & Patricia                     |       |          |          |            |
|---------|------------------------------------------------|-------|----------|----------|------------|
| PROJECT | Proposed Extension and Internal Alterations at |       |          |          |            |
|         | 8 Rookwood Avenue, Chorley, PR7 1RL            |       |          |          |            |
| DRAWING | Location Plan & Proposed Site Layout           |       |          |          |            |
| DRAWN   | WA                                             | DATE  | 11/11/23 | NUMBER   | 23/107/L01 |
| SCALE   | Varies                                         | SHEET | A3       | REVISION | -          |

0m 25m 50m Scale 1:500

213 Preston Road, Whittle-le-Woods, Chorley, Lancashire, PR6 7PS

Telephone: 01257 261555 | Website: www.Imparchitects.co.uk

Trading name of Lawson Margerison Practice Ltd. Registered in England and Wales No. 5597973 ©