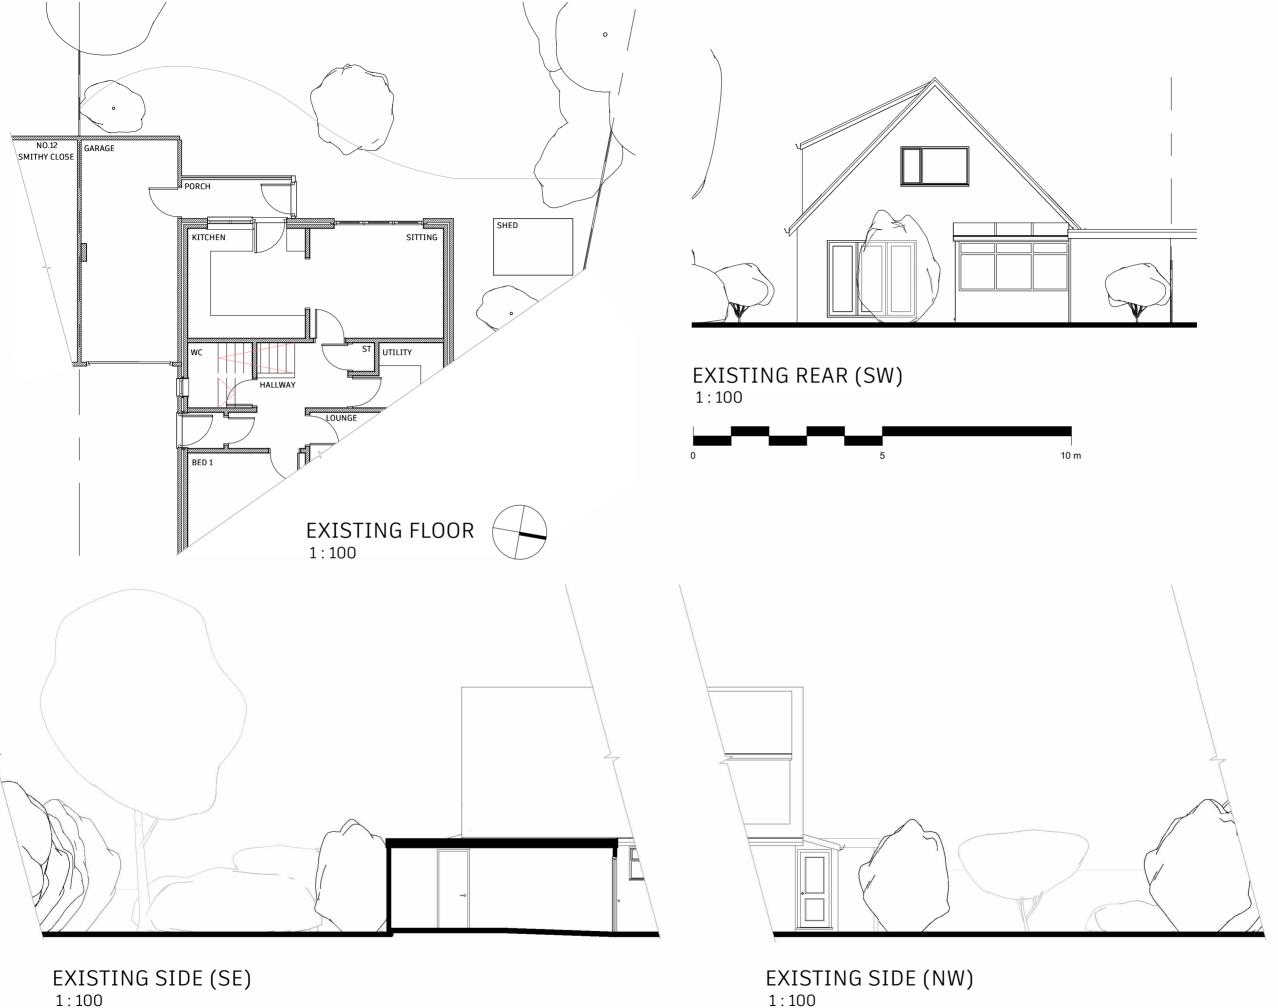

Project:

Proposed single storey rear extension, interior alterations and part garage alterations

Title:

Existing floor & Elevations

Site Address:

10 Smithy Close
Brindle
Charley Lancashir

Chorley, Lancashire PR6 8NW