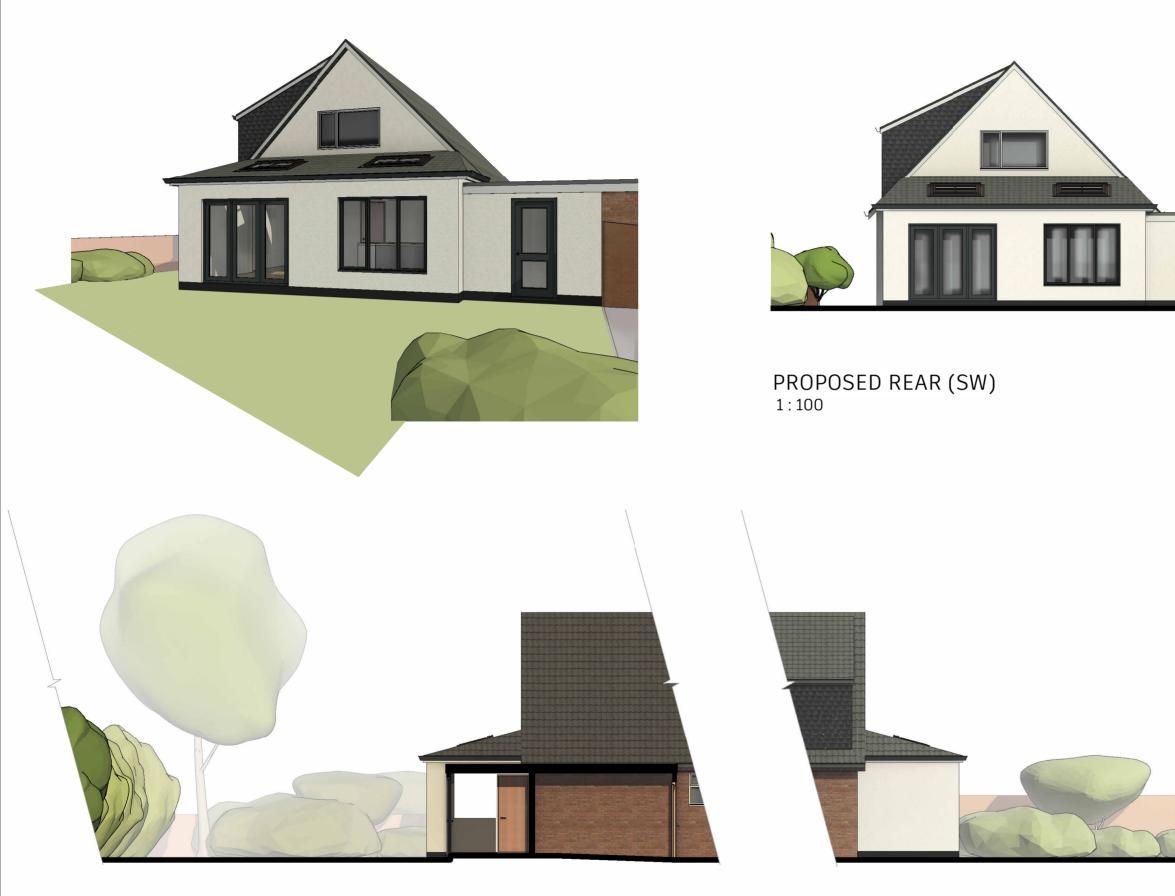

PROPOSED SIDE (SE) 1:100

PROPOSED SIDE (NW) 1:100 Proposed single storey rear extension, interior alterations and part garage alterations

Title:

Proposed Graphical Elevations & Perspective

Site Address: 10 Smithy Close Brindle Chorley, Lancashire PR6 8NW