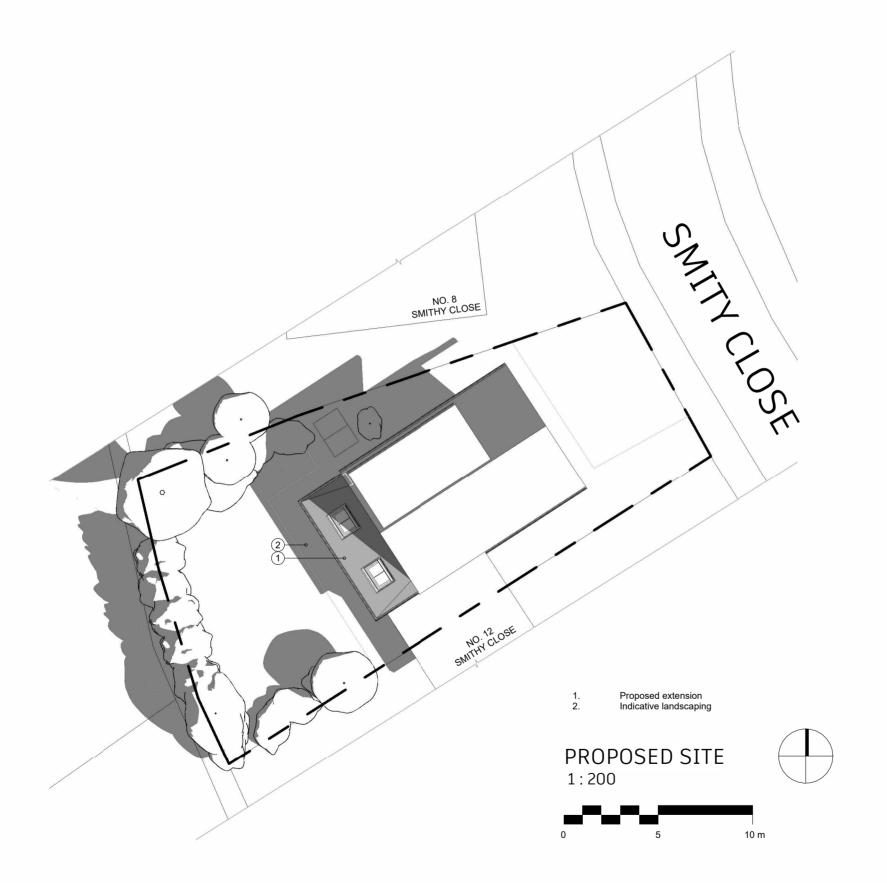

Project:

Proposed single storey rear extension, interior alterations and part garage alterations

Title:

Proposed Site

## Site Address:

10 Smithy Close Brindle Chorley, Lancashire PR6 8NW

Although this document is prepared to scale deformations can occur in the drafting and printing process. The contractor is therefore responsible for the verification of all dimensions, levels etc on site.