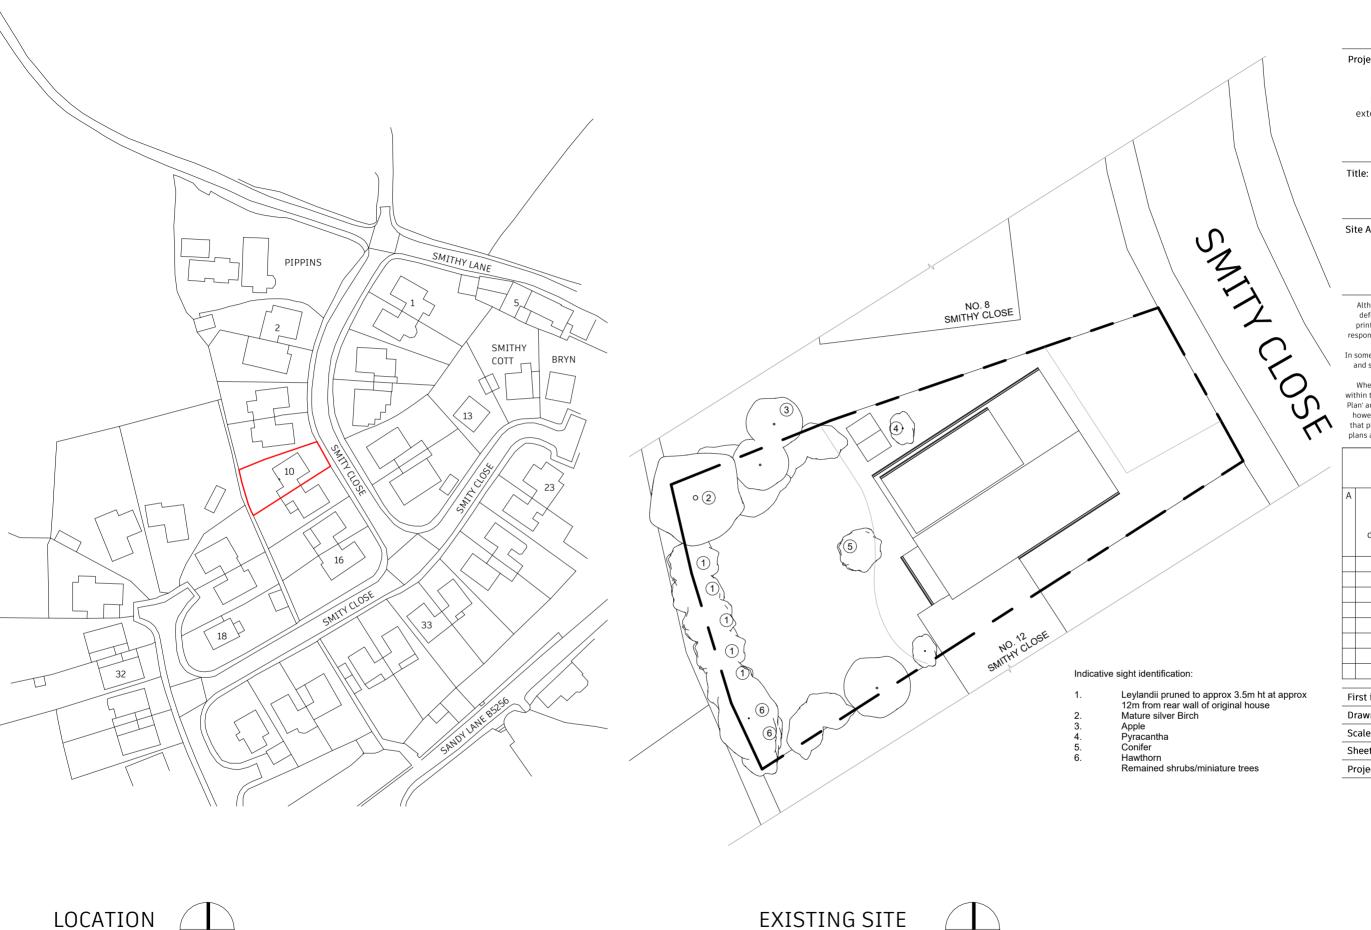

1:200

1:1250

0 12.5 m

125 m

Proposed single storey rear extension, interior alterations and part garage alterations

Location & Existing Site

## Site Address:

10 Smithy Close Brindle Chorley, Lancashire PR6 8NW

Although this document is prepared to scale deformations can occur in the drafting and printing process. The contractor is therefore responsible for the verification of all dimensions, levels etc on site.