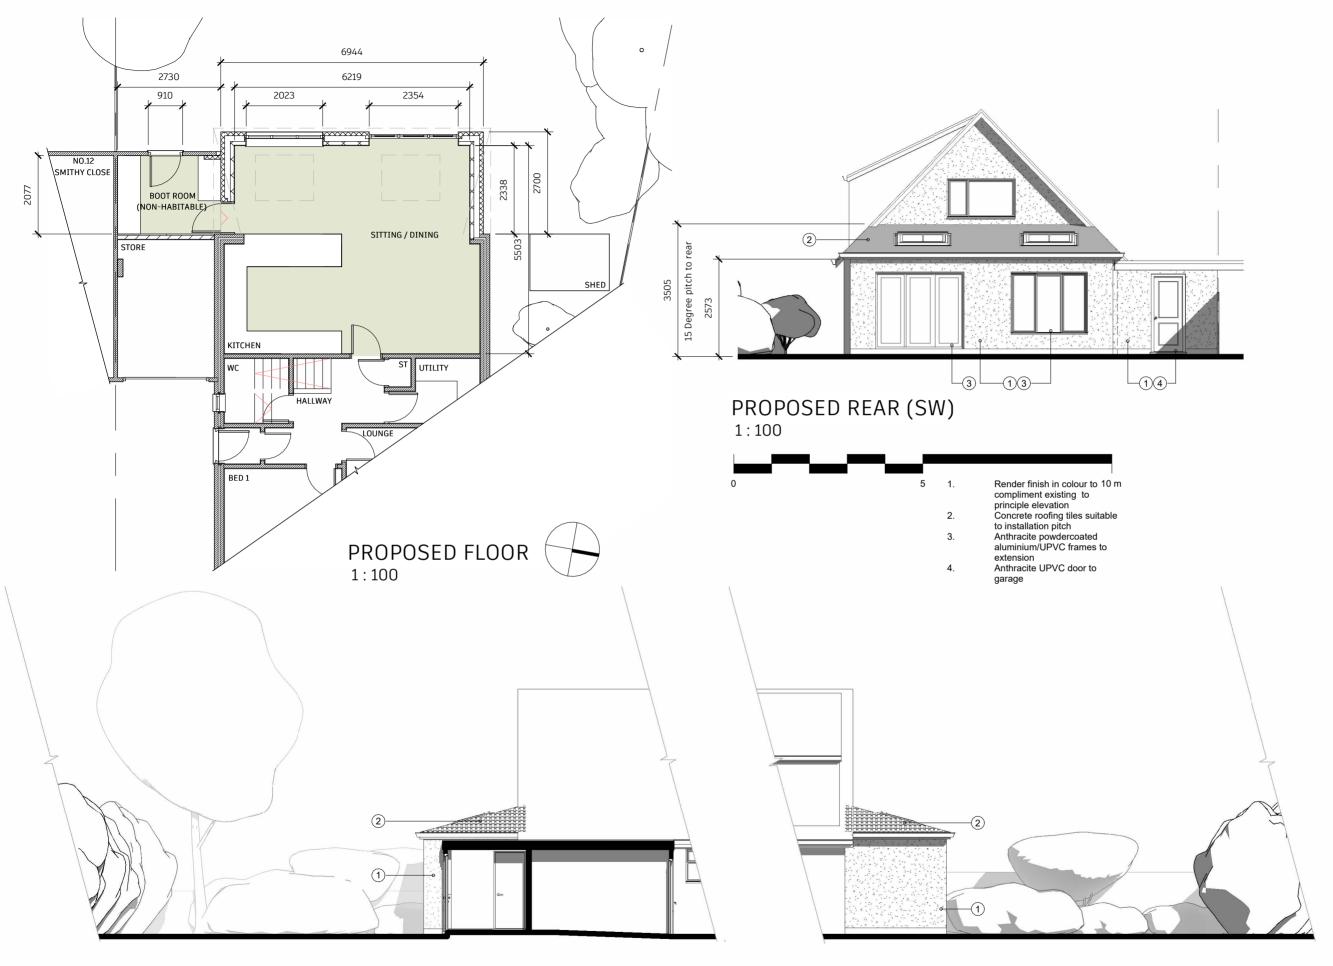

PROPOSED SIDE (SE)

1:100

PROPOSED SIDE (NW)

1:100

## Project:

Proposed single storey rear extension, interior alterations and part garage alterations

## Title:

Proposed floor & Analytical Elevations

## Site Address:

10 Smithy Close Brindle Chorley, Lancashire PR6 8NW

Although this document is prepared to scale deformations can occur in the drafting and printing process. The contractor is therefore responsible for the verification of all dimensions, levels etc on site.

In some instances construction methods, materials and sizes within the existing structure may be assumed or shown indicatively.

Wherever possible Hatch Architecture works within the guidelines of the local authorities 'Local Plan' and the relevant 'Planning Design Guidance', however Hatch Architecture can not gu