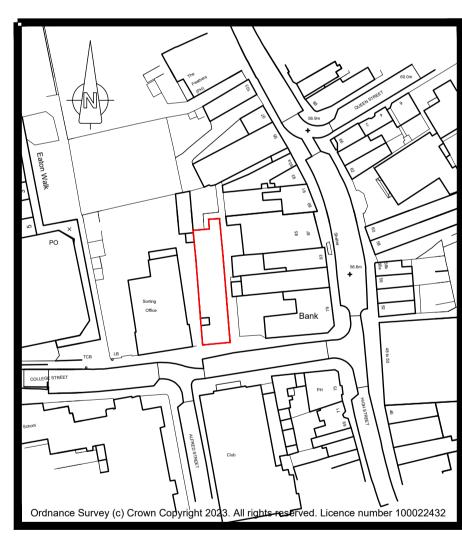

Proposed Rear (North) Elevation Scale 1:100

Location Plan Scale 1:1250

Proposed Site Plan Scale 1:200

FAX: 01933 311161 enquiries@sideydesign.co.uk www.sideydesign.co.uk

Change of Use to Create 4 Flats at
Old Barclays Bank, College Street, Rushden, Northants
NN10 0QQ Drawing
Proposed Plans & Elevations
Site Plan
Location Plan