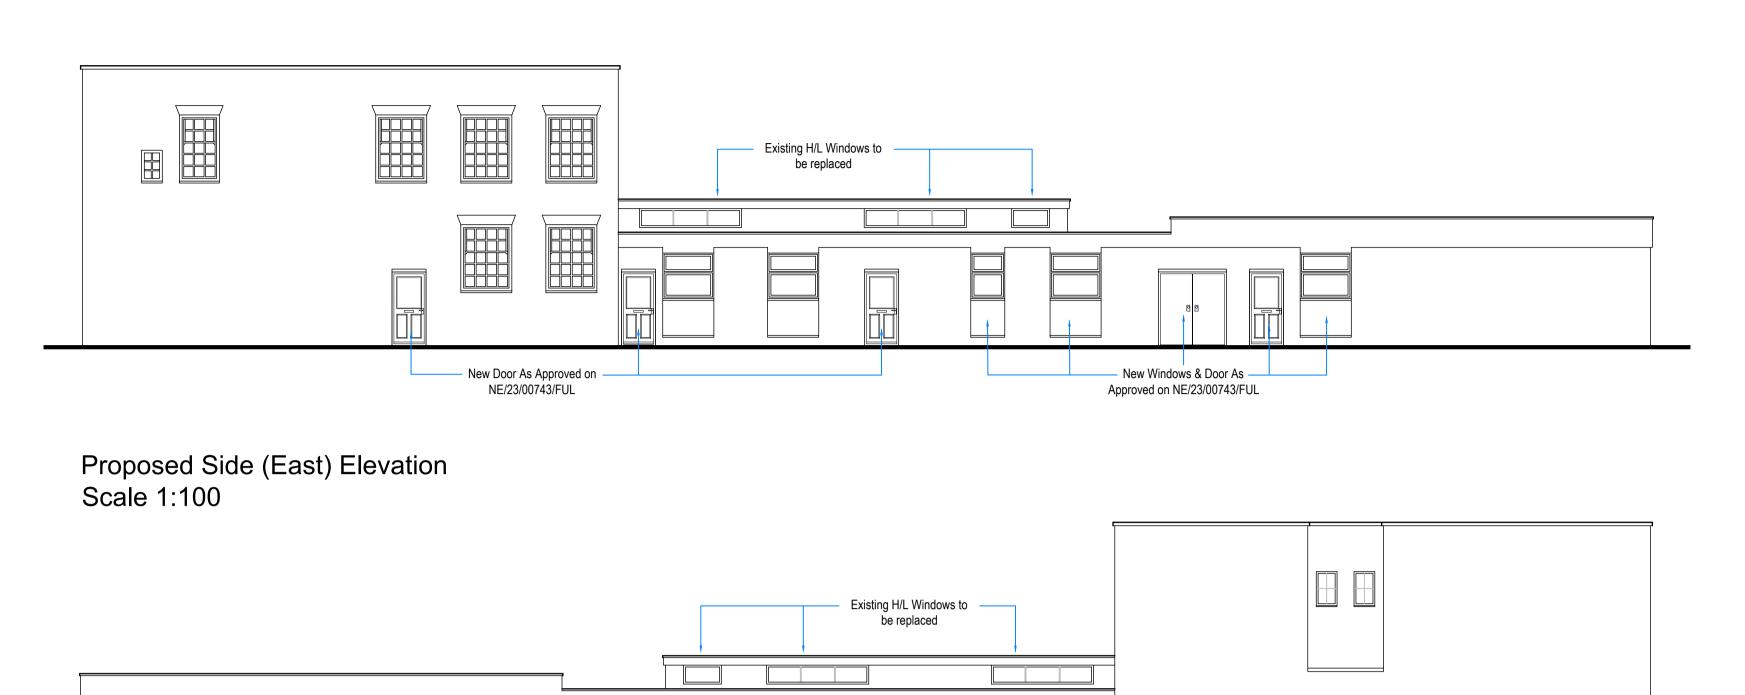

Scale 1:50 (20mm = 1 metre)

Proposed Ground Floor Plan Scale 1:100

Scale 1:500 (10m = 5 metres)

Scale 1:200 (10mm = 2 metres)

Proposed Side (East) Elevation Scale 1:100

Scale 1:100 (10mm = 1 metre)

Proposed Front (South) Elevation Scale 1:100