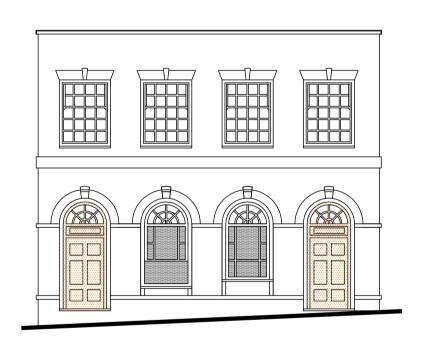

Scale 1:50 (20mm = 1 metre)

Proposed Ground Floor Plan Scale 1:100

Scale 1:500 (10m = 5 metres)

Scale 1:200 (10mm = 2 metres)

Proposed Side (East) Elevation Scale 1:100

Scale 1:100 (10mm = 1 metre)

Proposed Front (South) Elevation Scale 1:100