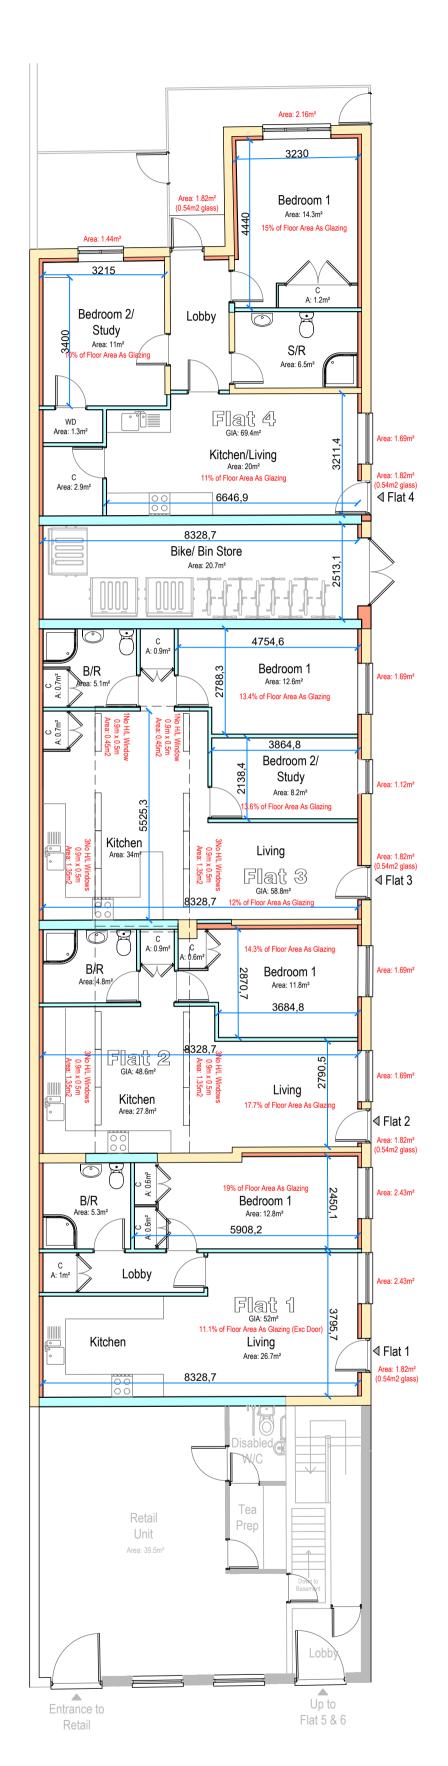

Scale 1:50 (20mm = 1 metre)

Proposed Ground Floor Plan Scale 1:100

Scale 1:500 (10m = 5 metres)

Scale 1:200 (10mm = 2 metres)

Proposed Side (East) Elevation Scale 1:100

Scale 1:100 (10mm = 1 metre)

Proposed Front (South) Elevation Scale 1:100